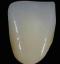

| ACZStain-Brown      |

# **[Staining operation]**

#### Standardized staining operation:

- 2.The cervical is painted with the main colors such as A shade.
- 🖒 3.Use blue to create transparency on incisal 1/3.
- 4.Sintered according to the suggested sintering curve.

### Personalized staining operation:

- ← 1. The crown part is painted with transparent glaze as a whole.
- 2.The cervical is painted with the main colors (such as A shade),terracotta and A little brown.
- 3.Use orange 2 on the upper 1/3 of the incisal edge to build mamelon fifinger structure
- 4.Blue 1, blue 2 or a small amount of black shall be used for 1/3 of the incisal to enhance the transparency.
- ← 6.Sintered according to the suggested sintering curve.











Standard staining

Standard staining effect











Individualized staining

ndividualized staining effect

# [Final effect]



**Aidite**®