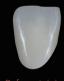

#### Standardized staining operation:

- 2.The cervical is painted with the main colors such as A shade.
- 🖒 3.Use blue to create transparency on incisal 1/3.
- 4.Sintered according to the suggested sintering curve.

Standard staining

Standard staining effect

Individualized staining

ndividualized staining effect