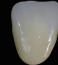

| ACZStain-Brown      |

# **[Staining operation]**

#### Standardized staining operation:

- 2.The cervical is painted with the main colors such as A shade.
- 🖒 3.Use blue to create transparency on incisal 1/3.
- 4.Sintered according to the suggested sintering curve.

### Personalized staining operation:

- ← 1. The crown part is painted with transparent glaze as a whole.
- 2.The cervical is painted with the main colors (such as A shade),terracotta and A little brown.
- 3.Use orange 2 on the upper 1/3 of the incisal edge to build mamelon fifinger structure
- 4.Blue 1, blue 2 or a small amount of black shall be used for 1/3 of the incisal to enhance the transparency.
- ← 6.Sintered according to the suggested sintering curve.











Standard staining

Standard staining effect











Individualized staining

ndividualized staining effect

# [Final effect]



**Aidite**®