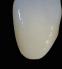

### Personalized staining operation:

- ← 1. The crown part is painted with transparent glaze as a whole.
- 2.The cervical is painted with the main colors (such as A shade),terracotta and A little brown.
- 3.Use orange 2 on the upper 1/3 of the incisal edge to build mamelon fifinger structure
- 4.Blue 1, blue 2 or a small amount of black shall be used for 1/3 of the incisal to enhance the transparency.
- ← 6.Sintered according to the suggested sintering curve.

Standard staining

Standard staining effect

Individualized staining

ndividualized staining effect