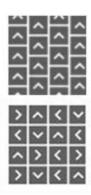

Please email info @plusfloor.com for further product details and sample requests.

: 4.0

**GENERAL** 

Recommended maintenance: Best results are obtained when cleaned with a dry shampoo method.

Pile direction: Directional arrows are printed on the back of each tile, can be laid

Ashlar or Non-Directional for best effect.

Laying instructions: PLUSFLOOR flooring products are to be installed in full accordance

with recommended installation instructions. It is advisable to install

using tackifier or spray adhesive