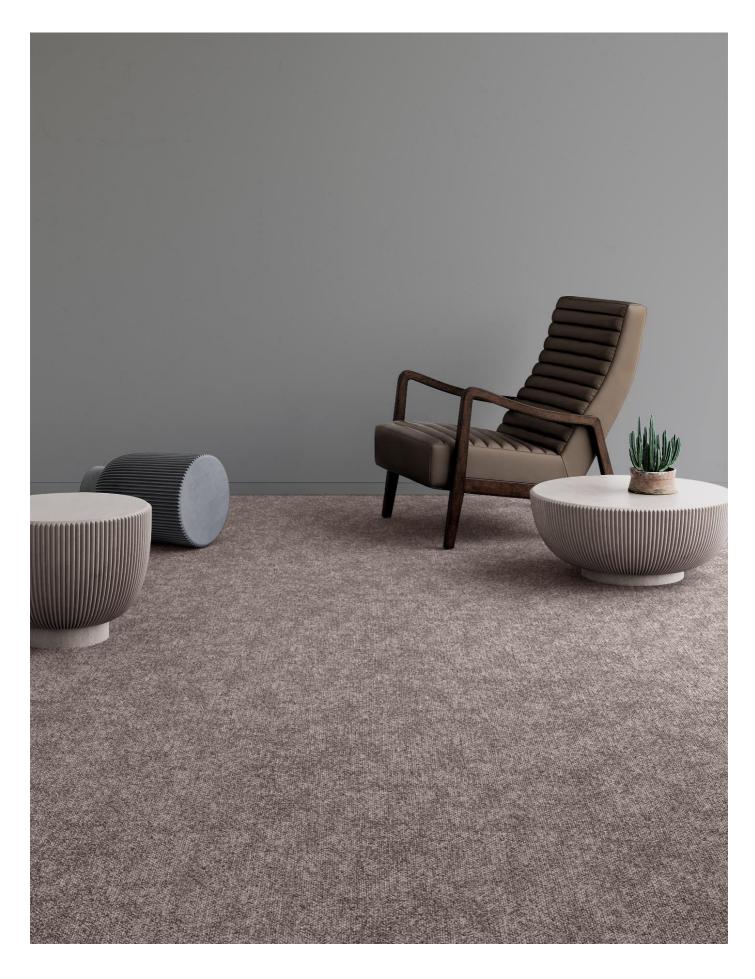

## plusfloor

**CLOUD SPACE** 

Cloud Space collection delivers an organic appearance with subtle cloudy variation in colour and texture. We have carefully selected neutral colourways to match today's trend of homely aesthetics in commercial spaces.

Contract
Designer Carpet Tile







**INSTALL INSPIRATION** 

plusfloor

## plusfloor cloud space

We have carefully created the CLOUD SPACE range with a subtle cloudy design, mixing together yarns in homely colourways which are richly enhanced by its tufted loop texture.

- **Heavy Wear** has a 10 year commercial wear guarantee and is 740gr/m² which is designed to give excellent functionality in heavy wear areas
- **Design & Apperance –** A subtle cloudy variation in colour and texture, numerous opportunities with 15 neutral colourways to match today's trend of homely aesthetics.

## **TECHNICAL SPECIFICTAION**

Product definition: Tufted loop pilePile fibre: 100% Nylon SDNPile weightISO 8543: 740  $gr/m^2 \pm 5\%$ Total thicknessISO 1765: 5 mm  $\pm 5\%$ 

Total weight ISO 8543 :  $4200 \text{ gr/m}^2 \pm 7,5\%$ 

Tile s