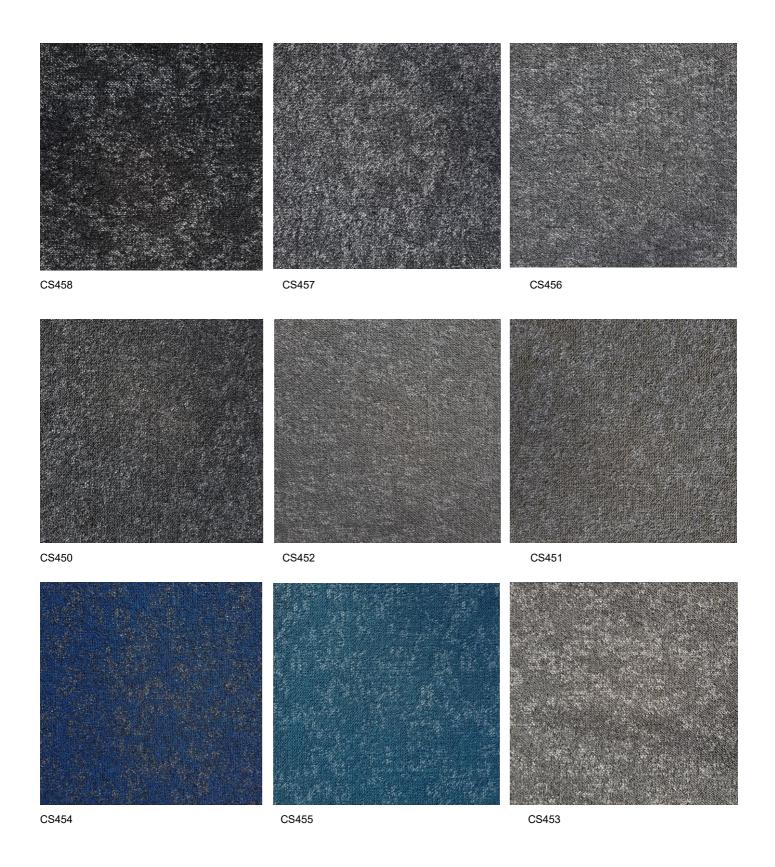

## plusfloor cloud space

We have carefully created the CLOUD SPACE range with a subtle cloudy design, mixing together yarns in homely colourways which are richly enhanced by its tufted loop texture.

- **Heavy Wear** has a 10 year commercial wear guarantee and is 740gr/m² which is designed to give excellent functionality in heavy wear areas
- **Design & Apperance –** A subtle cloudy variation in colour and texture, numerous opportunities with 15 neutral colourways to match today's trend of homely aesthetics.