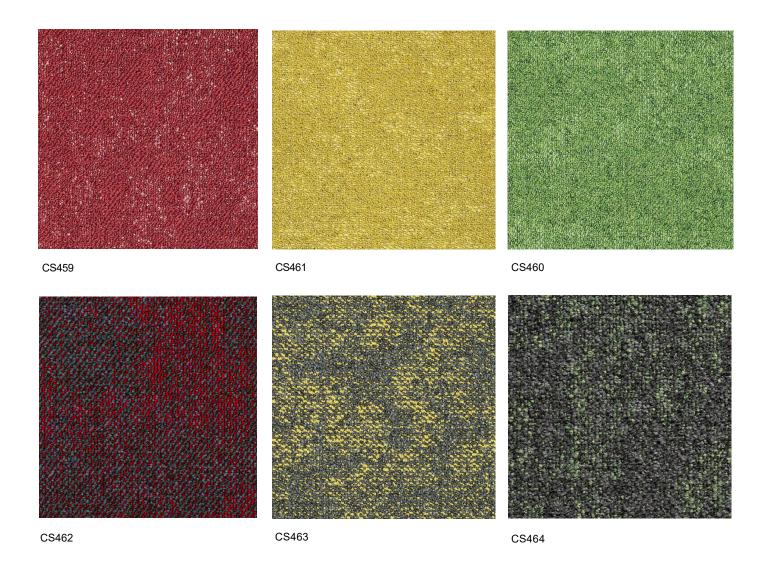

## plusfloor cloud space

We have carefully created the CLOUD SPACE range with a subtle cloudy design, mixing together yarns in homely colourways which are richly enhanced by its tufted loop texture.

- **Heavy Wear** has a 10 year commercial wear guarantee and is 740gr/m² which is designed to give excellent functionality in heavy wear areas
- **Design & Apperance –** A subtle cloudy variation in colour and texture, numerous opportunities with 15 neutral colourways to match today's trend of homely aesthetics.