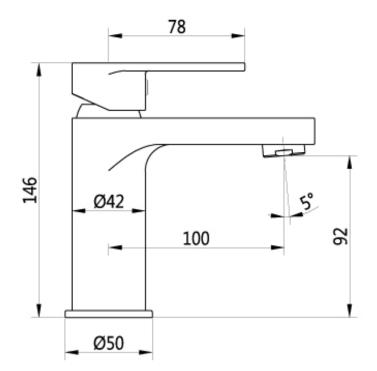

Measurements shown are in mm. Warranty 5 years. Halo Tiles & Bathrooms reserve the right to make changes to products and specifications without prior notice.