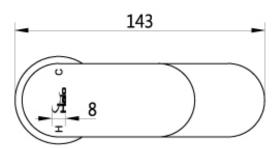

Measurements shown are in mm. Warranty 5 years. Halo Tiles & Bathrooms reserve the right to make changes to products and specifications without prior notice.