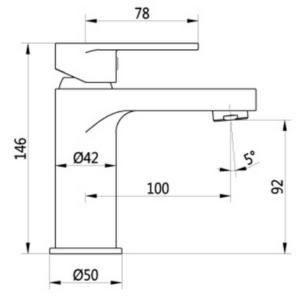

## Flow

| 0.1bar | 1.3 L/min  |
|--------|------------|
| 0.2bar | 3.4 L/min  |
| 0.5bar | 5.4 L/min  |
| 1bar   | 7.7 L/min  |
| 1.5bar | 9.4 L/min  |
| 2bar   | 11 L/min   |
| 3bar   | 13.5 L/min |

All measurements shown are in millimetres. Drawing sizes are not to scale. Measurement accuracy ±5mm. Halo Tiles & Bathrooms reserves the right to make changes and/or modifications to products and specifications without prior notice