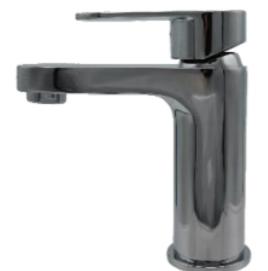

## Mahon Basin Mono Mixer

## **Product Information**

Product Code HX018

Material Brass

Colour/Finish Chrome

Additional Info With a pair of flexible inlet pipes and

SS click waste

Cartridge Size 35

**WRAS** 1905311