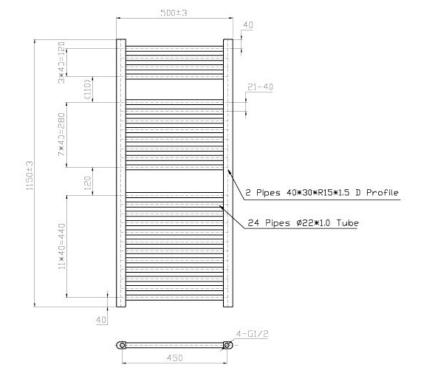

## **PRODUCT DATA SHEET**

| Straight Anthracite Heated Towel Rail 500mm x 1150mm |            |
|------------------------------------------------------|------------|
| HX035                                                |            |
| Colour/Finish                                        | Anthracite |

Measurements shown are in mm. Warranty 5 years. Halo Tiles & Bathrooms reserve the right to make changes to products and specifications without prior notice.