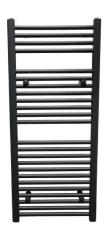

## **PRODUCT DATA SHEET**

| Straight Anthracite Heated Towel Rail 500mm x 1150mm |            |
|------------------------------------------------------|------------|
| HX035                                                |            |
| Colour/Finish                                        | Anthracite |