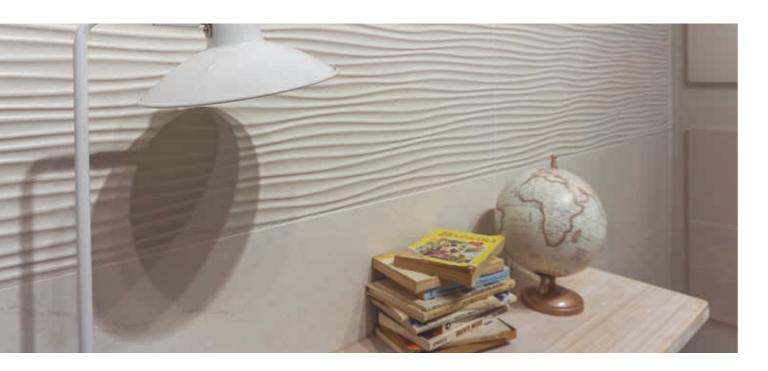

## NEWLYN

Featuring a smooth, rectified finish and warm, neutral shades.
This minimalist effect means that Newlyn will suit a variety of design styles.
The range includes a matching décor tile, Dune Newlyn, which features soft, undulating waves.

## 14. NEWLYN

Usage Areas
Commercial & Residential

Sizes & Finish
33.3 x 90 Ceramic, Newlyn
33.3 x 90 Ceramic, Dune Newlyn
60 x 60 Ceramic, Newlyn

Basic Colours Almond Grey Beige

33.3 x 90 cm Dune Newlyn KERA005 Almond