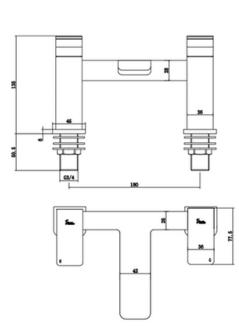

## **Product Data Sheet**

Kilfane Bath Filler

## **Product Information**

Product Code Material Colour/Finish Additional Info Cartridge Size WRAS

HX052 Brass Chrome Plastic backnut G3/4" 1907054

Flow

| 0.1bar | 7.5 L/min  |
|--------|------------|
| 0.2bar | 10.8 L/min |
| 0.5bar | 16.5 L/min |
| 1bar   | 23.8 L/min |
| 1.5bar | 28.5 L/min |
| 2bar   | 33.6 L/min |
| 3bar   | 41.2 L/min |

All measurements shown are in millimetres. Drawing sizes are not to scale. Measurement accuracy ±5mm. Halo Tiles & Bathrooms reserves the right to make changes and/or modifications to products and specifications without prior notice