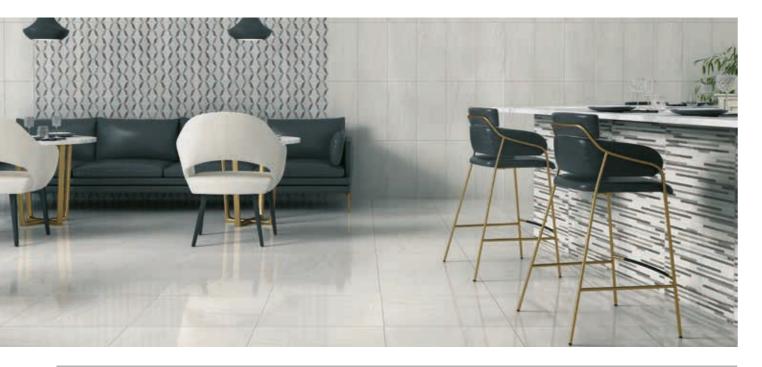

# ETHEREAL

Inspired by Vienna...

Cover your walls with a modern geometric arrangement of pure marble that features natural diverse patterns. Designed in five different visual arrangements, this series brings out the magnificent handwork applied to natural marble that features a variety of colours and designs in each tile.

A range of combinations of 3D and geometric accents of gold and silver coated accents and borders provide a nearly endless source of inspiration.

www.halotiles.ie