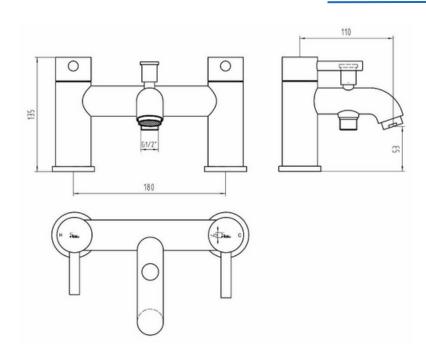

All measurements shown are in millimetres. Drawing sizes are not to scale. Measurement accuracy ±5mm. Halo Tiles & Bathrooms reserves the right to make changes and/or modifications to products and specifications without prior notice