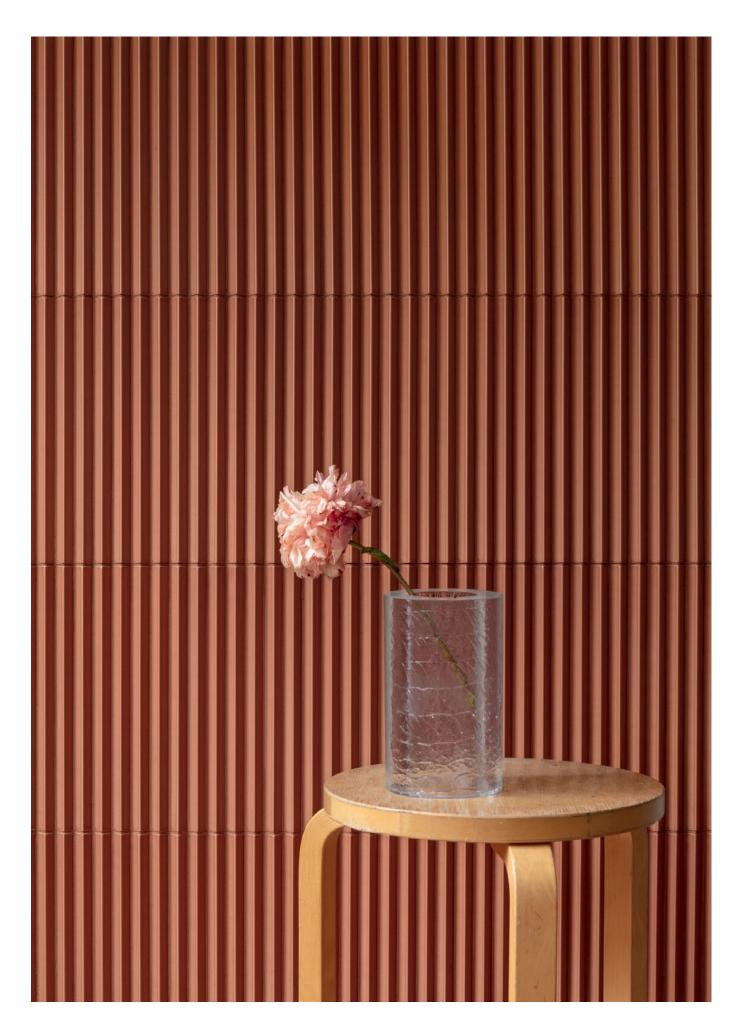

# ROMBINI

Ronan & Erwan Bouroullec

Mutina

### General information

| collection           | Rombini                                                                                                                                                                                                                                                                                                                                                                                                                                                                                                                                                                                                                                            |  |
|----------------------|----------------------------------------------------------------------------------------------------------------------------------------------------------------------------------------------------------------------------------------------------------------------------------------------------------------------------------------------------------------------------------------------------------------------------------------------------------------------------------------------------------------------------------------------------------------------------------------------------------------------------------------------------|--|
| design               | Ronan & Erwan Bouroullec, 2015, 2021                                                                                                                                                                                                                                                                                                                                                                                                                                                                                                                                                                                                               |  |
| production           | Industrial                                                                                                                                                                                                                                                                                                                                                                                                                                                                                                                                                                                                                                         |  |
| material             | TRIANGLE: glazed pressed body.                                                                                                                                                                                                                                                                                                                                                                                                                                                                                                                                                                                                                     |  |
| thickness            | TRIANGLE EXTRA SMALL: 16 mm<br>TRIANGLE SMALL, TRIANGLE LARGE: 22 mm                                                                                                                                                                                                                                                                                                                                                                                                                                                                                                                                                                               |  |
| nominal sizes        | TRIANGLE EXTRA SMALL: 8 pcs 31,5-2-1,6 ( $12''\cdot1''\cdot0$ ,6"), on net $18\times31$ ,5 ( $7''\cdot12''$ ) TRIANGLE SMALL: 5 pcs 31,5-3,5-2,2 cm ( $12''\cdot1''\cdot1''$ ), on net $18$ ,6-31,5 cm ( $7''\cdot12''$ ) TRIANGLE LARGE: 3 pcs 31,5-6-2,2 cm ( $12''\cdot2''\cdot1''$ ), on net $18$ ,6-31,5 cm ( $7''\cdot12''$ )                                                                                                                                                                                                                                                                                                                |  |
| specification        | TRIANGLE:  - 3 shapes: Extra Small, Small and Large  - 5 Matt colours: White, Grey, Red, Green, Blue  - 3 Glossy colours: Blanc, Gris, Rose  - 2 Glossy colours with craquelé glaze: Vert and Brun  With Triangle, the shape of the rhombus is interpreted in its three-dimensional shape, in order to create games of lights and shadow on the surface: the elements, realized in Large, Small and Extra Small versions, seem to arise from the floor and to carry on the wall covering.  Triangle is obtain by press in special 3D mold, then glazed and assembled on net. This allow to use Triangle also on concave or convex curved surfaces. |  |
| use                  | TRIANGLE: Wall – indoor                                                                                                                                                                                                                                                                                                                                                                                                                                                                                                                                                                                                                            |  |
| complementary pieces | TRIANGLE: Terminal Extra Small, Small and Large in all colours and finishing. Listello in all colours and finishing.                                                                                                                                                                                                                                                                                                                                                                                                                                                                                                                               |  |
| awards               | Archiproducts Design Award 2016                                                                                                                                                                                                                                                                                                                                                                                                                                                                                                                                                                                                                    |  |
| category             | Triangle BIII UNI EN 14411 GL                                                                                                                                                                                                                                                                                                                                                                                                                                                                                                                                                                                                                      |  |
|                      |                                                                                                                                                                                                                                                                                                                                                                                                                                                                                                                                                                                                                                                    |  |

## Triangle

## Rombini Triangle – Glossy Colours

## Rombini Triangle – Matt Colours