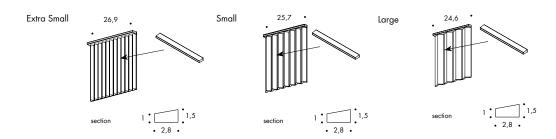

#### Terminal Extra Small/Small/Large

Extra Small: 26,9· H 1,5· 2,8 cm 11"· H 1"·2" Small: 25,7· H 1,5· 2,8 cm 10"· H 1"·2" Large: 24,6· H 1,5· 2,8 cm 10"· H 1"·2"

Closing piece available in all colours of the collection.
1 piece of Terminal Small is modular with 7 pieces of Triangle Small. 1 piece of Terminal Large is modular with 4 pieces of Triangle Large. 1 piece of Terminal Extra Small is modular with 12 pieces of Triangle Extra Small.