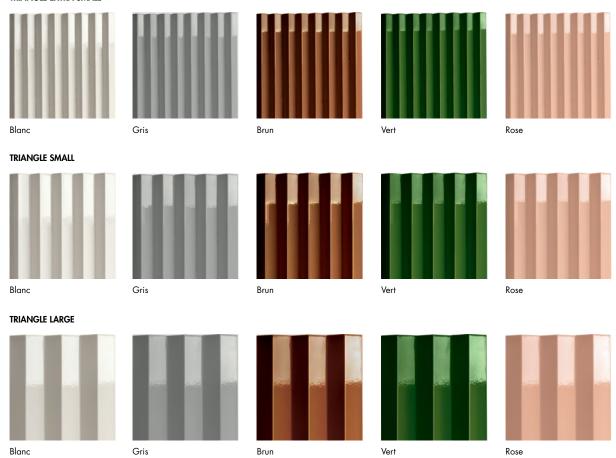

## Rombini Triangle – Glossy Colours

### General information

| collection           | Rombini                                                                                                                                                                                                                                                                                                                                                                                                                                                                                                                                                                                                                                            |  |
|----------------------|----------------------------------------------------------------------------------------------------------------------------------------------------------------------------------------------------------------------------------------------------------------------------------------------------------------------------------------------------------------------------------------------------------------------------------------------------------------------------------------------------------------------------------------------------------------------------------------------------------------------------------------------------|--|
| design               | Ronan & Erwan Bouroullec, 2015, 2021                                                                                                                                                                                                                                                                                                                                                                                                                                                                                                                                                                                                               |  |
| production           | Industrial                                                                                                                                                                                                                                                                                                                                                                                                                                                                                                                                                                                                                                         |  |
| material             | TRIANGLE: glazed pressed body.                                                                                                                                                                                                                                                                                                                                                                                                                                                                                                                                                                                                                     |  |
| thickness            | TRIANGLE EXTRA SMALL: 16 mm<br>TRIANGLE SMALL, TRIANGLE LARGE: 22 mm                                                                                                                                                                                                                                                                                                                                                                                                                                                                                                                                                                               |  |
| nominal sizes        | TRIANGLE EXTRA SMALL: 8 pcs 31,5-2-1,6 ( $12''\cdot1''\cdot0$ ,6"), on net $18\times31$ ,5 ( $7''\cdot12''$ ) TRIANGLE SMALL: 5 pcs 31,5-3,5-2,2 cm ( $12''\cdot1''\cdot1''$ ), on net $18$ ,6-31,5 cm ( $7''\cdot12''$ ) TRIANGLE LARGE: 3 pcs 31,5-6-2,2 cm ( $12''\cdot2''\cdot1''$ ), on net $18$ ,6-31,5 cm ( $7''\cdot12''$ )                                                                                                                                                                                                                                                                                                                |  |
| specification        | TRIANGLE:  - 3 shapes: Extra Small, Small and Large  - 5 Matt colours: White, Grey, Red, Green, Blue  - 3 Glossy colours: Blanc, Gris, Rose  - 2 Glossy colours with craquelé glaze: Vert and Brun  With Triangle, the shape of the rhombus is interpreted in its three-dimensional shape, in order to create games of lights and shadow on the surface: the elements, realized in Large, Small and Extra Small versions, seem to arise from the floor and to carry on the wall covering.  Triangle is obtain by press in special 3D mold, then glazed and assembled on net. This allow to use Triangle also on concave or convex curved surfaces. |  |
| use                  | TRIANGLE: Wall – indoor                                                                                                                                                                                                                                                                                                                                                                                                                                                                                                                                                                                                                            |  |
| complementary pieces | TRIANGLE: Terminal Extra Small, Small and Large in all colours and finishing. Listello in all colours and finishing.                                                                                                                                                                                                                                                                                                                                                                                                                                                                                                                               |  |
| awards               | Archiproducts Design Award 2016                                                                                                                                                                                                                                                                                                                                                                                                                                                                                                                                                                                                                    |  |
| category             | Triangle BIII UNI EN 14411 GL                                                                                                                                                                                                                                                                                                                                                                                                                                                                                                                                                                                                                      |  |
|                      |                                                                                                                                                                                                                                                                                                                                                                                                                                                                                                                                                                                                                                                    |  |