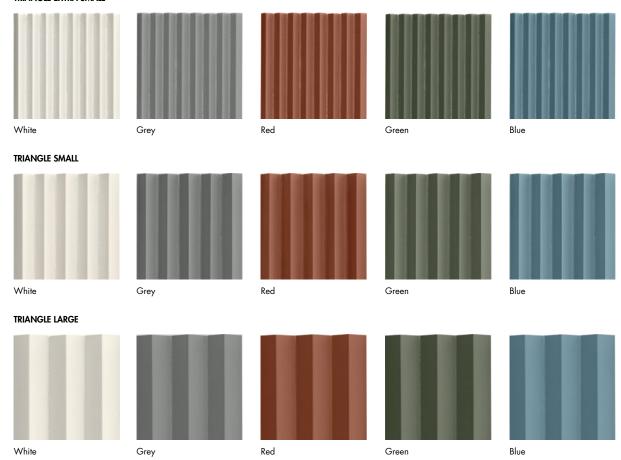

## Rombini Triangle – Matt Colours

### General information

| collection           | Rombini                                                                                                                                                                                                                                                                                                                                                                                                                                                                                                                                                                                                                                            |  |
|----------------------|----------------------------------------------------------------------------------------------------------------------------------------------------------------------------------------------------------------------------------------------------------------------------------------------------------------------------------------------------------------------------------------------------------------------------------------------------------------------------------------------------------------------------------------------------------------------------------------------------------------------------------------------------|--|
| design               | Ronan & Erwan Bouroullec, 2015, 2021                                                                                                                                                                                                                                                                                                                                                                                                                                                                                                                                                                                                               |  |
| production           | Industrial                                                                                                                                                                                                                                                                                                                                                                                                                                                                                                                                                                                                                                         |  |
| material             | TRIANGLE: glazed pressed body.                                                                                                                                                                                                                                                                                                                                                                                                                                                                                                                                                                                                                     |  |
| thickness            | TRIANGLE EXTRA SMALL: 16 mm<br>TRIANGLE SMALL, TRIANGLE LARGE: 22 mm                                                                                                                                                                                                                                                                                                                                                                                                                                                                                                                                                                               |  |
| nominal sizes        | TRIANGLE EXTRA SMALL: 8 pcs 31,5-2-1,6 ( $12''\cdot1''\cdot0$ ,6"), on net $18\times31$ ,5 ( $7''\cdot12''$ ) TRIANGLE SMALL: 5 pcs 31,5-3,5-2,2 cm ( $12''\cdot1''\cdot1''$ ), on net $18$ ,6-31,5 cm ( $7''\cdot12''$ ) TRIANGLE LARGE: 3 pcs 31,5-6-2,2 cm ( $12''\cdot2''\cdot1''$ ), on net $18$ ,6-31,5 cm ( $7''\cdot12''$ )                                                                                                                                                                                                                                                                                                                |  |
| specification        | TRIANGLE:  - 3 shapes: Extra Small, Small and Large  - 5 Matt colours: White, Grey, Red, Green, Blue  - 3 Glossy colours: Blanc, Gris, Rose  - 2 Glossy colours with craquelé glaze: Vert and Brun  With Triangle, the shape of the rhombus is interpreted in its three-dimensional shape, in order to create games of lights and shadow on the surface: the elements, realized in Large, Small and Extra Small versions, seem to arise from the floor and to carry on the wall covering.  Triangle is obtain by press in special 3D mold, then glazed and assembled on net. This allow to use Triangle also on concave or convex curved surfaces. |  |
| use                  | TRIANGLE: Wall – indoor                                                                                                                                                                                                                                                                                                                                                                                                                                                                                                                                                                                                                            |  |
| complementary pieces | TRIANGLE: Terminal Extra Small, Small and Large in all colours and finishing. Listello in all colours and finishing.                                                                                                                                                                                                                                                                                                                                                                                                                                                                                                                               |  |
| awards               | Archiproducts Design Award 2016                                                                                                                                                                                                                                                                                                                                                                                                                                                                                                                                                                                                                    |  |
| category             | Triangle BIII UNI EN 14411 GL                                                                                                                                                                                                                                                                                                                                                                                                                                                                                                                                                                                                                      |  |
|                      |                                                                                                                                                                                                                                                                                                                                                                                                                                                                                                                                                                                                                                                    |  |