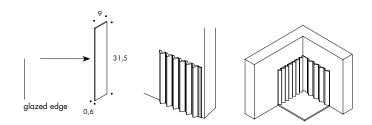

Listello di chiusura

9· 31,5· 0,6 cm 4"· 12"·1" Listello with a glazed edge to be used in the corner as wall closure. Available in all colours of the collection.