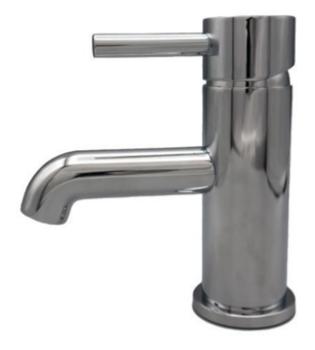

## Glencar Basin Mono Mixer

## **Product Information**

Product Code HX009
Material Brass
Colour/Finish Chrome

Additional Info With a pair of flexible inlet pipesand SS

click waste

Cartridge Size G3/4"
WRAS 1905311