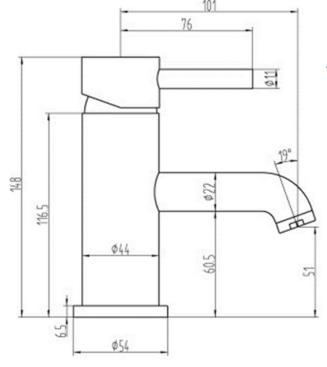

All measurements shown are in millimetres. Drawing sizes are not to scale. Measurement accuracy ±5mm. Halo Tiles & Bathrooms reserves the right to make changes and/or modifications to products and specifications without prior notice