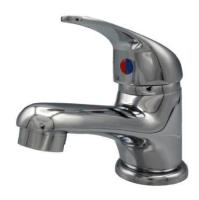

## **PRODUCT DATA SHEET**

| Kilfane Bath Shower Mixer |  |
|---------------------------|--|
| HX001                     |  |

| Material               | Brass                                                  |
|------------------------|--------------------------------------------------------|
| Colour/Finish          | Chrome                                                 |
| Additional Information | with a pair of flexible inlet pipes and SS click waste |
| Cartridge Size         | 35                                                     |
| WRAS                   | No                                                     |