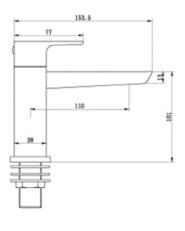

All measurements shown are in millimetres. Drawing sizes are not to scale. Measurement accuracy ±5mm. Halo Tiles & Bathrooms reserves the right to make changes and/or modifications to products and specifications without prior notice