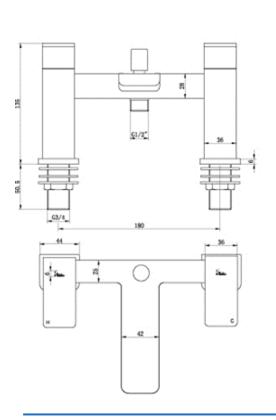

All measurements shown are in millimetres. Drawing sizes are not to scale. Measurement accuracy ±5mm. Halo Tiles & Bathrooms reserves the right to make changes and/or modifications to products and specifications without prior notice