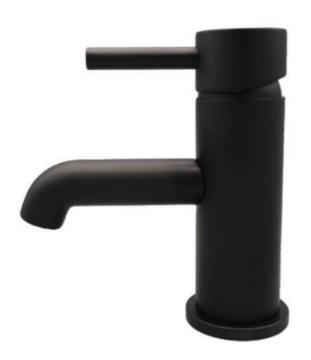

## Assaranca Black Basin Mono Mixer

## **Product Information**

**Product Code** HX010 **Material Brass** 

Colour/Finish Matt Black

**Additional Info** With a pair of flexible inlet pipes and

SS click waste

35

**Cartridge Size** 

**WRAS** 1905311