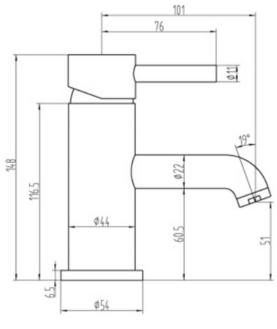

All measurements shown are in millimetres. Drawing sizes are not to scale. Measurement accuracy ±5mm. Halo Tiles & Bathrooms reserves the right to make changes and/or modifications to products and specifications without prior notice