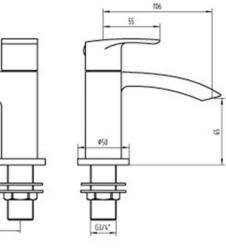

133

All measurements shown are in millimetres. Drawing sizes are not to scale. Measurement accuracy ±5mm. Halo Tiles & Bathrooms reserves the right to make changes and/or modifications to products and specifications without prior notice