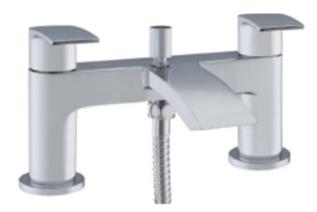

## Powerscourt Bath Shower Mixer

## **Product Information**

**Product Code** HX008 **Material Brass** Colour/Finish Chrome

**Additional Info** ABS handset, ABS wall bracket, 1.5m

SS shower hose

**Cartridge Size** G3/4" **WRAS** 1909303