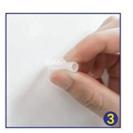

2. Drill holes into wall

3. Use a hammer to insert expansion holes

4. Attach the mount to the wall with long screws

5. Attach mount to your Isoking product with screws

6. Pass the cable through both mount holes and fasten the connector