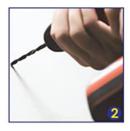

#### **Assembly Instructions**

Note. Ensure fastening wall fixings to the top rear corners of your product

Consult a professional if you are not confident with installing fixing yourself.

1. Mark the screw holes with a pen or pencil

2. Drill holes into wall

3. Use a hammer to insert expansion holes

4. Attach the mount to the wall with long screws

5. Attach mount to your Isoking product with screws

6. Pass the cable through both mount holes and fasten the connector