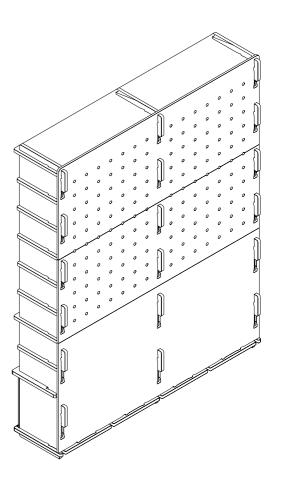

# FLORENCE BOOKCASE

**ISOKING** at home

A = x 1B = x 1C = x 1D = x 1E = x 1

F = x 2G = x 2

H = x 2I = x 2J = x 2K = x 2L = x 2M = x 12N = x 2

### BOOKCASE ASSEMBLY INSTRUCTIONS

1 OF 6

ISOKING.COM.AU

2 OF6

ISOKING.COM.AU

3 OF 6

NOTE. Insert this piece halfway to allow the doors to fit in the next step