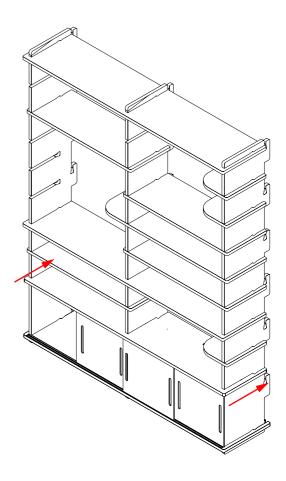

## BOOKCASE ASSEMBLY INSTRUCTIONS

40F 6

NOTE. Insert the doors on an angle whilst also inserting it into the top shelf

NOTE. when doors are connected to top and bottom rungs, push top shelf all the way in