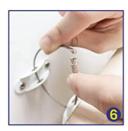

#### **Assembly Instructions**

Note. Ensure fastening wall fixings to the top rear corners of your product

Consult a professional if you are not confident with installing fixing yourself.

1. Mark the screw holes with a pen or pencil

2. Drill holes into wall

3. Use a hammer to insert expansion holes

4. Attach the mount to the wall with long screws

5. Attach mount to your Isoking product with screws

6. Pass the cable through both mount holes and fasten the connector