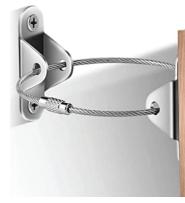

#### **Assembly Instructions**

Note. Ensure fastening wall fixings to the top rear corners of your product

Consult a professional if you are not confident with installing fixing yourself.

1. Mark the screw holes with a pen or pencil

2. Drill holes into wall

3. Use a hammer to insert expansion holes

4. Attach the mount to the wall with long screws

5. Attach mount to your Isoking product with screws

6. Pass the cable through both mount holes and fasten the connector