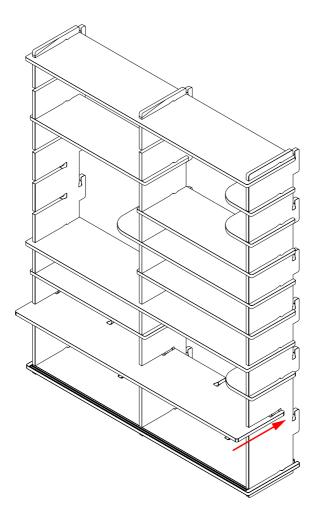

5 OF 6

NOTE. ensure these male joins insert into corresponding female holes on bottom piece