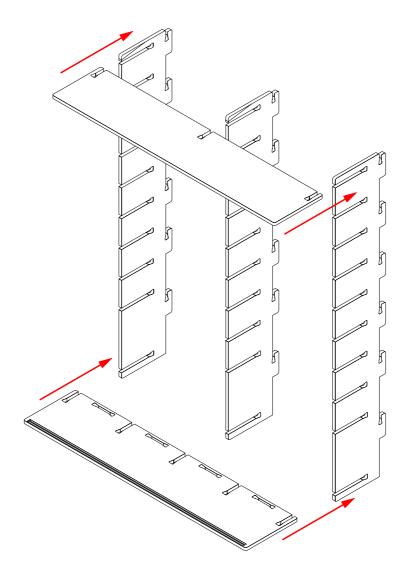

### BOOKCASE ASSEMBLY INSTRUCTIONS

1 OF 6

ISOKING.COM.AU

2 OF6

ISOKING.COM.AU

3 OF 6

NOTE. Insert this piece halfway to allow the doors to fit in the next step