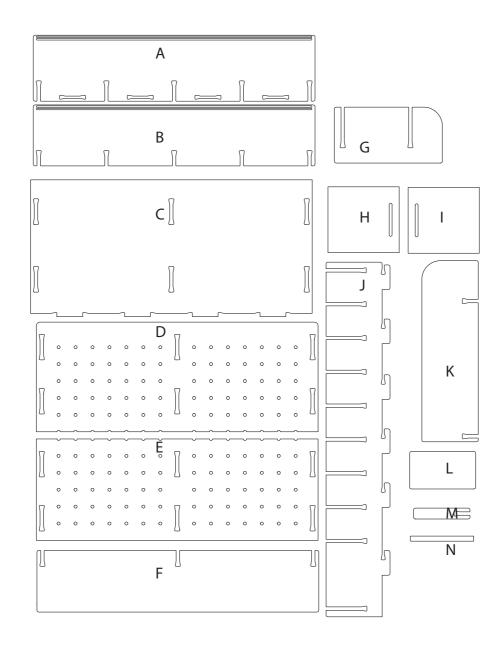

# FLORENCE BOOKCASE

**ISOKING** at home

A = x 1B = x 1C = x 1D = x 1E = x 1

F = x 2G = x 2

H = x 2I = x 2J = x 2K = x 2L = x 2M = x 12N = x 2