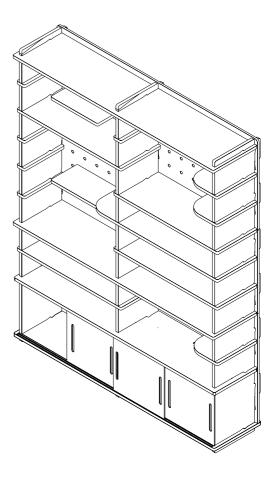

# FLORENCE BOOKCASE

**ISOKING** at home

A = x 1B = x 1C = x 1D = x 1E = x 1

F = x 2G = x 2

H = x 2I = x 2J = x 2K = x 2L = x 2M = x 12N = x 2