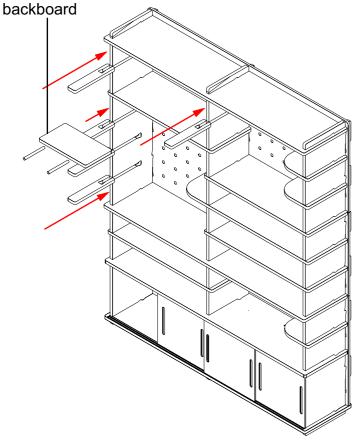

## BOOKCASE ASSEMBLY INSTRUCTIONS

40F 6

NOTE. Insert the doors on an angle whilst also inserting it into the top shelf

NOTE. when doors are connected to top and bottom rungs, push top shelf all the way in

5 OF 6

NOTE. ensure these male joins insert into corresponding female holes on bottom piece