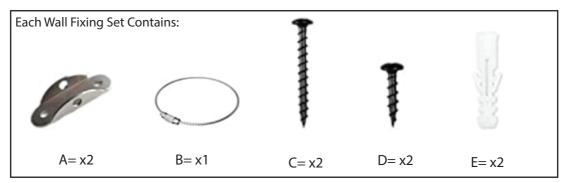

#### Wall Fixing your Product KEY

**Warning:** Serious or fatal crushing injuries can occur from furniture tip over. To prevent this item from tipping over it must be permanently fixed to the wall. Plaster wall fixings are included with this item, other wall materials require different wall fixing devices, use fixings suitable for the walls in your home. We recommend installing 2 sets per piece of furniture for keeping the furniture in place. See next page for instructions on installing these wall fixings.

Florence Isoking Entertainment Unit Florence Isoking Bedside Table

Florence Isoking Bookcase

= 1 Wall Fixing Set Provided

= 1 Wall Fixing Set Provided

= 2 Wall Fixing Sets Provided