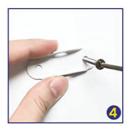

2. Drill holes into wall

3. Use a hammer to insert expansion holes

4. Attach the mount to the wall with long screws

5. Attach mount to your Isoking product with screws

6. Pass the cable through both mount holes and fasten the connector