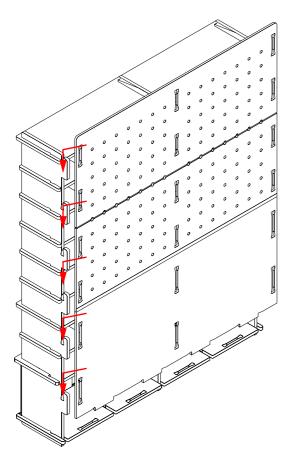

#### Wall Fixing your Product KEY

**Warning:** Serious or fatal crushing injuries can occur from furniture tip over. To prevent this item from tipping over it must be permanently fixed to the wall. Plaster wall fixings are included with this item, other wall materials require different wall fixing devices, use fixings suitable for the walls in your home. We recommend installing 2 sets per piece of furniture for keeping the furniture in place. See next page for instructions on installing these wall fixings.

Florence Isoking Entertainment Unit Florence Isoking Bedside Table

Florence Isoking Bookcase

= 1 Wall Fixing Set Provided

= 1 Wall Fixing Set Provided

= 2 Wall Fixing Sets Provided

#### **Assembly Instructions**

Note. Ensure fastening wall fixings to the top rear corners of your product

Consult a professional if you are not confident with installing fixing yourself.

1. Mark the screw holes with a pen or pencil

2. Drill holes into wall

3. Use a hammer to insert expansion holes

4. Attach the mount to the wall with long screws

5. Attach mount to your Isoking product with screws

6. Pass the cable through both mount holes and fasten the connector