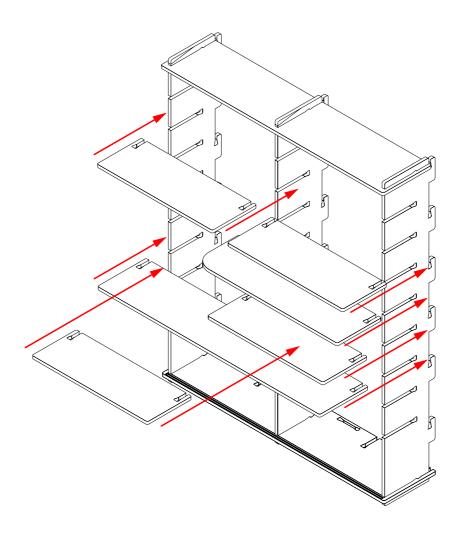

## BOOKCASE ASSEMBLY INSTRUCTIONS

40F 6

NOTE. Insert the doors on an angle whilst also inserting it into the top shelf

NOTE. when doors are connected to top and bottom rungs, push top shelf all the way in

5 OF 6

NOTE. ensure these male joins insert into corresponding female holes on bottom piece