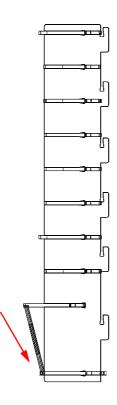

5 OF 6

NOTE. ensure these male joins insert into corresponding female holes on bottom piece