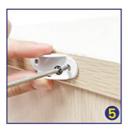

2. Drill holes into wall

3. Use a hammer to insert expansion holes

4. Attach the mount to the wall with long screws

5. Attach mount to your Isoking product with screws

6. Pass the cable through both mount holes and fasten the connector