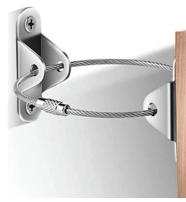

#### **Assembly Instructions**

Note. Ensure fastening wall fixings to the top rear corners of your product

Consult a professional if you are not confident with installing fixing yourself.

1. Mark the screw holes with a pen or pencil

2. Drill holes into wall

3. Use a hammer to insert expansion holes

4. Attach the mount to the wall with long screws

5. Attach mount to your Isoking product with screws

6. Pass the cable through both mount holes and fasten the connector