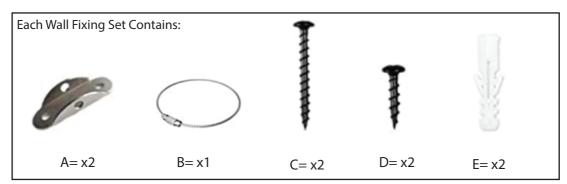

### Wall Fixing your Product KEY

**Warning:** Serious or fatal crushing injuries can occur from furniture tip over. To prevent this item from tipping over it must be permanently fixed to the wall. Plaster wall fixings are included with this item, other wall materials require different wall fixing devices, use fixings suitable for the walls in your home. We recommend installing 2 sets per piece of furniture for keeping the furniture in place. See next page for instructions on installing these wall fixings.

Florence Isoking Entertainment Unit Florence Isoking Bedside Table

Florence Isoking Bookcase

- = 1 Wall Fixing Set Provided
- = 1 Wall Fixing Set Provided
- = 2 Wall Fixing Sets Provided