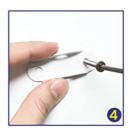

2. Drill holes into wall

3. Use a hammer to insert expansion holes

4. Attach the mount to the wall with long screws

5. Attach mount to your Isoking product with screws

6. Pass the cable through both mount holes and fasten the connector