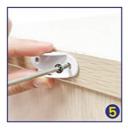

2. Drill holes into wall

3. Use a hammer to insert expansion holes

4. Attach the mount to the wall with long screws

5. Attach mount to your Isoking product with screws

6. Pass the cable through both mount holes and fasten the connector