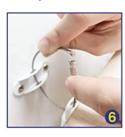

2. Drill holes into wall

3. Use a hammer to insert expansion holes

4. Attach the mount to the wall with long screws

5. Attach mount to your Isoking product with screws

6. Pass the cable through both mount holes and fasten the connector