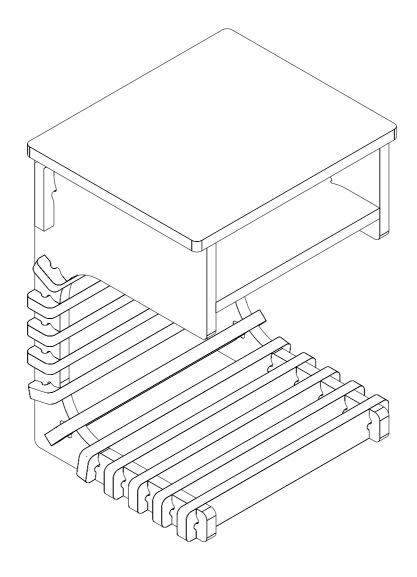

# FLORENCE BEDSIDE TABLE

A = x 1

B = x 1

C = x 1

D = x 11

E = x 1

F = x 1

G = x 1