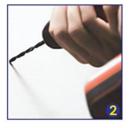

2. Drill holes into wall

3. Use a hammer to insert expansion holes

4. Attach the mount to the wall with long screws

5. Attach mount to your Isoking product with screws

6. Pass the cable through both mount holes and fasten the connector