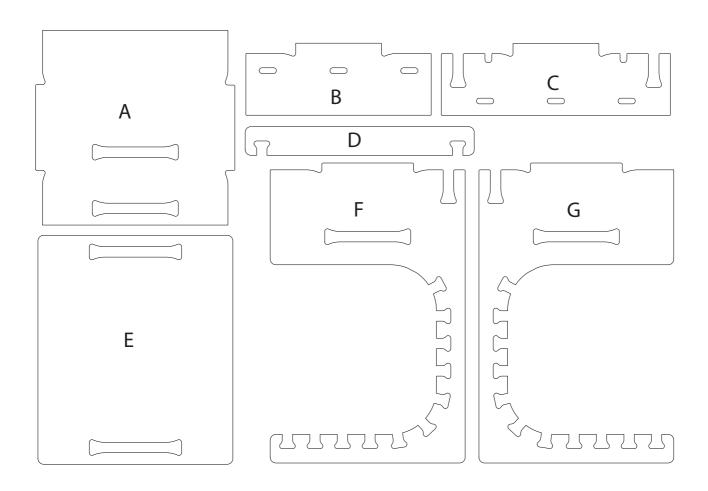

# FLORENCE BEDSIDE TABLE

A = x 1

B = x 1

C = x 1

D = x 11

E = x 1

F = x 1

G = x 1