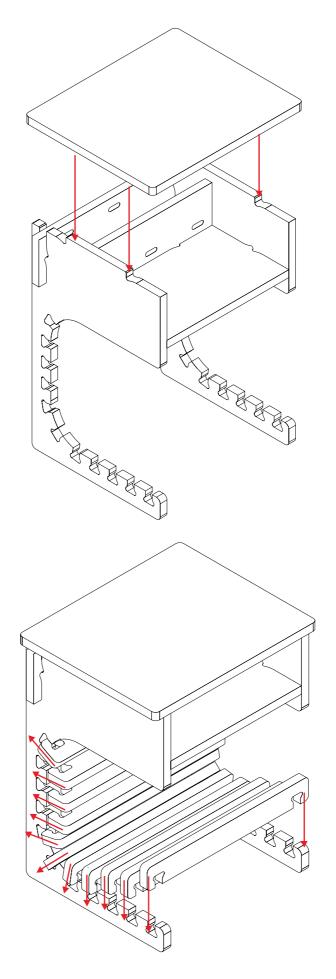

# FLORENCE BEDSIDE TABLE











A = x 1

B = x 1

C = x 1

D = x 11

E = x 1

F = x 1

G = x 1







## BED SIDE TABLE ASSEMBLY INSTRUCTIONS

1 OF 3





**ISOKING** at home



#### BEDSIDE BASE ASSEMBLY INSTRUCTIONS

2 OF 3









#### **BEDSIDE BASE ASSEMBLY INSTRUCTIONS**

3 OF 3











### Wall Fixing your Product KEY

**Warning:** Serious or fatal crushing injuries can occur from furniture tip over. To prevent this item from tipping over it must be permanently fixed to the wall. Plaster wall fixings are included with this item, other wall materials require different wall fixing devices, use fixings suitable for the walls in your home. We recommend installing 2 sets per piece of furniture for keeping the furniture in place. See next page for instructions on installing these wall fixings.



Florence Isoking Entertainment Unit Florence Isoking Bedside Table

Florence Isoking Bookcase

- = 1 Wall Fixing Set Provided
- = 1 Wall Fixing Set Provided
- = 2 Wall Fixing Sets Provided



#### **Assembly Instru