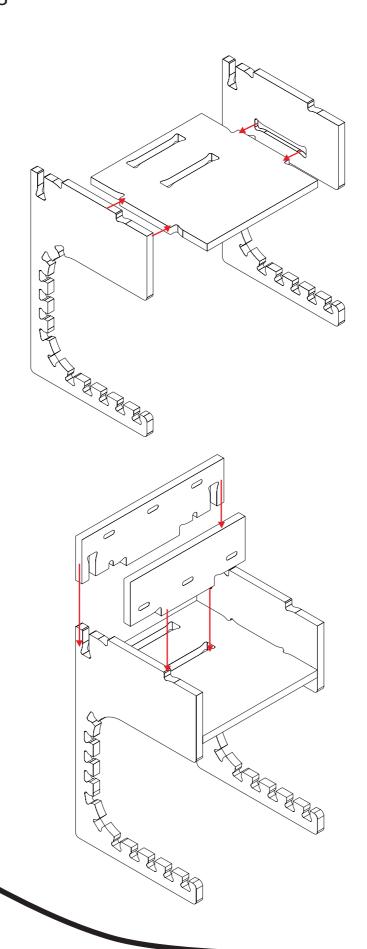

# FLORENCE BEDSIDE TABLE











A = x 1

B = x 1

C = x 1

D = x 11

E = x 1

F = x 1

G = x 1







## BED SIDE TABLE ASSEMBLY INSTRUCTIONS

1 OF 3





**ISOKING** at home



#### BEDSIDE BASE ASSEMBLY INSTRUCTIONS

2 OF 3









#### **BEDSIDE BASE ASSEMBLY INSTRUCTIONS**

3 OF 3











### Wall Fixing your Product KEY

**Warning:** Serious or fatal crushing injuries can occur from furniture tip over. To prevent this item from tipping over it must be permanently fixed to the wall. Plaster wall fixings are included with this item, other wall materials require different wall fixing devices, use fixings suitable for the walls in your home. We recommend installing 2 sets per piece of furniture for keeping the furniture in place. See next page for instructions on installing these wall fixings.



Florence Isoking Entertainment Unit Florence Isoking Bedside Table

Florence Isoking Bookcase

- = 1 Wall Fixing Set Provided
- = 1 Wall F