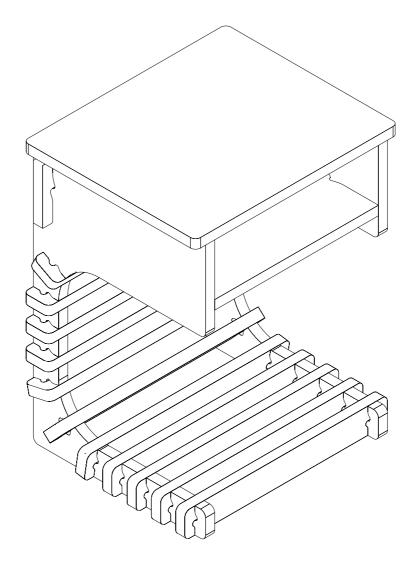

# FLORENCE BEDSIDE TABLE

A = x 1

B = x 1

C = x 1

D = x 11

E = x 1

F = x 1

G = x 1

## BED SIDE TABLE ASSEMBLY INSTRUCTIONS

1 OF 3

**ISOKING** at home