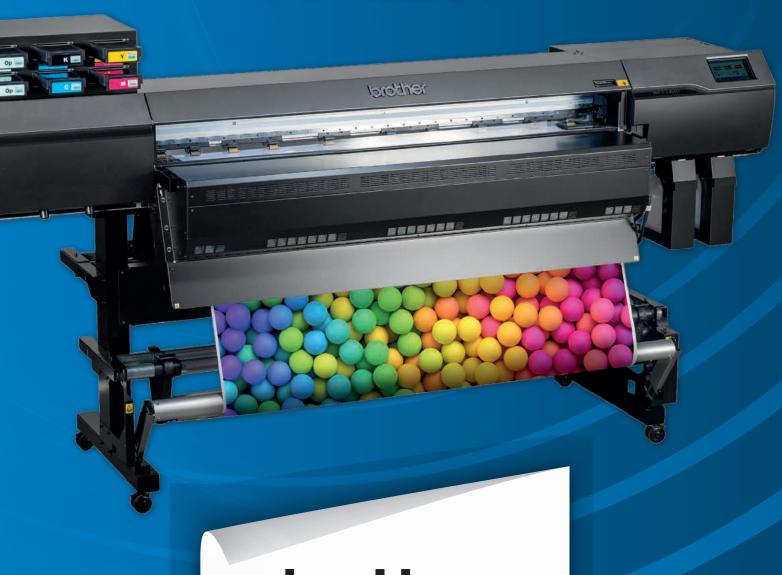

## BROTHER LATEX INK

Print larger with brilliant ink

With our **Latex Ink** developed by Brother you can achieve a high color depth and an excellent print result on a wide range of materials such as PVC, paper, canvas, wall-paper and many more.

Thanks to our water-based and Green Guard Gold certified ink, the prints are suitable for indoor use as the ink does not outgas.

The two **Brother printheads**, one with an optimizer that prepares the media surface for the CMYK printhead, allow the ink droplets to form a finer dot which results in more accurate colors and images.