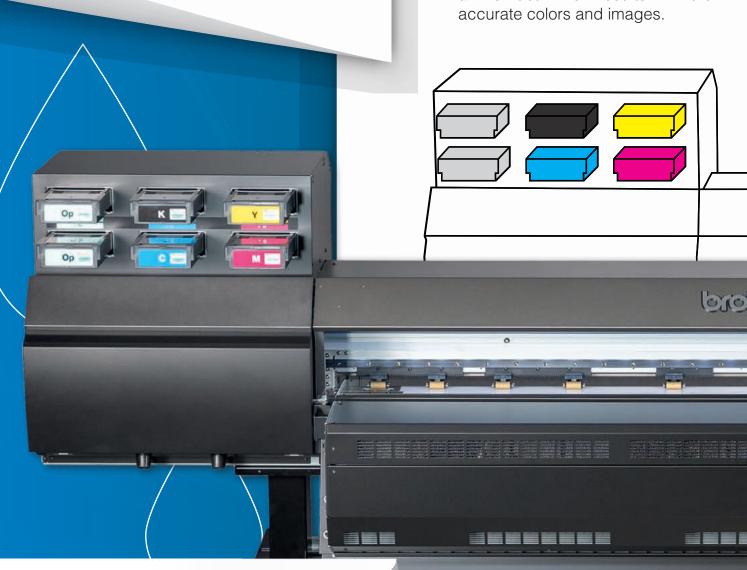

Thanks to our water-based and Green Guard Gold certified ink, the prints are suitable for indoor use as the ink does not outgas.

The two **Brother printheads**, one with an optimizer that prepares the media surface for the CMYK printhead, allow the ink droplets to form a finer dot which results in more accurate colors and images.