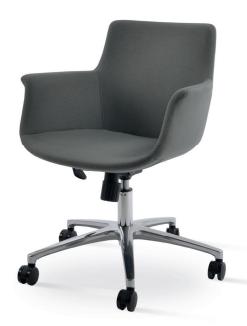

## **BOTTEGA OFFICE**

Bottega Office is a contemporary chair with a comfortable upholstered seat and backrest on a height-adjustable gas piston base which swivels and tilts. The chair has a chromed steel five star base with plastic casters. The seat has a steel structure with "S" shape springs for extra flexibility and strength. This steel frame molded by an injecting polyurethane foam. Bottega Office is suitable for both residential and commercial use.

## **DIMENSIONS**

28.8-31.8"h x 24"w x 22.8"d

#### **BASE**

Chrome / Aluminium / Black Finish