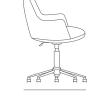

## **BOTTEGA OFFICE**

Bottega Office is a contemporary chair with a comfortable upholstered seat and backrest on a height-adjustable gas piston base which swivels and tilts. The chair has a chromed steel five star base with plastic casters. The seat has a steel structure with "S" shape springs for extra flexibility and strength. This steel frame molded by an injecting polyurethane foam. Bottega Office is suitable for both residential and commercial use.

## **DIMENSIONS**

28.8-31.8"h x 24"w x 22.8"d