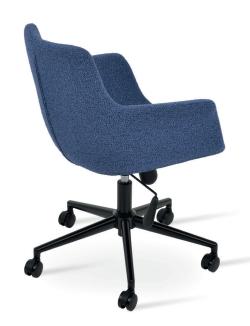

## **BOTTEGA OFFICE**

Bottega Office is a contemporary chair with a comfortable upholstered seat and backrest on a height-adjustable gas piston base which swivels and tilts. The chair has a chromed steel five star base with plastic casters. The seat has a steel structure with "S" shape springs for extra flexibility and strength. This steel frame molded by an injecting polyurethane foam. Bottega Office is suitable for both residential and commercial use.

## **BOUCLE FABRIC**

24" 61

22.8" 58

#### **BASE**

Chrome / Aluminium / Black Finish