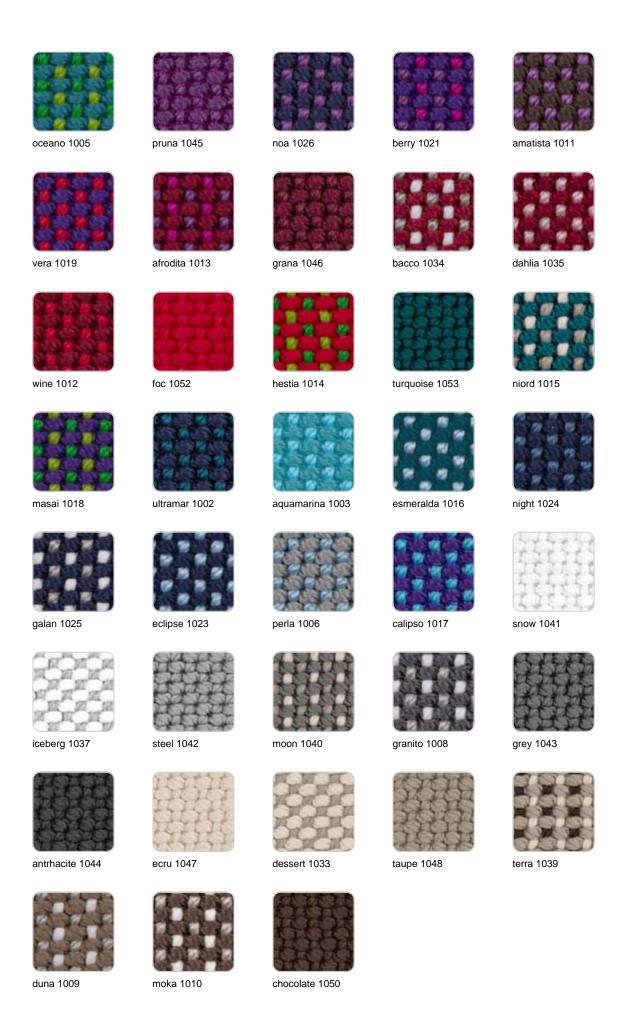

### **ACAPULCO**

Cozy fabric with an elegant look and soft touch.

### **CICO**

Cozy fabric with an elegant look and soft touch.

## **SIESTA**

Cozy fabric with an elegant look and soft touch.