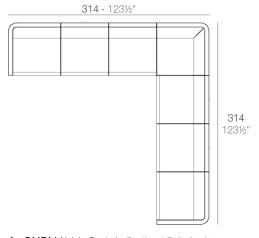

# **Combinations**

- 1 x 54171 Módulo Central Sectional Sofa Armless
- 1 x 54173 Módulo Izquierdo Sectional Sofa Left
- 1 x 54174 Módulo Derecho Sectional Sofa Right
- **1 x 54133** Puff Ottoman

- 2 x 54171 Módulo Central Sectional Sofa Armless
- 1 x 54173 Módulo Izquierdo Sectional Sofa Left
- 1 x 54174 Módulo Derecho Sectional Sofa Right
- 1 x 54172 Módulo Esquina Sectional Sofa Corner

- 4 x 54171 Módulo Central Sectional Sofa Armless
- 1 x 54173 Módulo Izquierdo Sectional Sofa Left
- ${\bf 1} \ {\bf x} \ {\bf 54174} \ {\bf M\'odulo \ Derecho}$  Sectional Sofa Right
- 1 x 54172 Módulo Esquina Sectional Sofa Corner

- 1 x 54171 Módulo Central Sectional Sofa Armless
- 1 x 54173 Módulo Izquierdo Sectional Sofa Left
- 1 x 54174 Módulo Derecho Sectional Sofa Right
- **1 x 54133** Puff Ottoman
- 1 x 54172 Módulo Esquina Sectional Sofa Comer

- 3 x 54171 Módulo Central Sectional Sofa Armless
- 1 x 54173 Módulo Izquierdo Sectional Sofa Left 1 x 54174 Módulo Derecho Sectional Sofa Right 1 x 54172 Módulo Esquina Sectional Sofa Corner