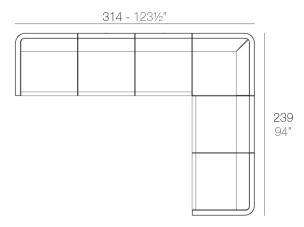

# **Combinations**

- 1 x 54171 Módulo Central Sectional Sofa Armless
- 1 x 54173 Módulo Izquierdo Sectional Sofa Left
- 1 x 54174 Módulo Derecho Sectional Sofa Right
- **1 x 54133** Puff Ottoman

- 2 x 54171 Módulo Central Sectional Sofa Armless
- 1 x 54173 Módulo Izquierdo Sectional Sofa Left
- 1 x 54174 Módulo Derecho Sectional Sofa Right
- 1 x 54172 Módulo Esquina Sectional Sofa Corner

- 4 x 54171 Módulo Central Sectional Sofa Armless
- 1 x 54173 Módulo Izquierdo Sectional Sofa Left
- ${\bf 1} \ {\bf x} \ {\bf 54174} \ {\bf M\'odulo \ Derecho}$  Sectional Sofa Right
- 1 x 54172 Módulo Esquina Sectional Sofa Corner

- 1 x 54171 Módulo Central Sectional Sofa Armless
- 1 x 54173 Módulo Izquierdo Sectional Sofa Left
- 1 x 54174 Módulo Derecho Sectional Sofa Right
- **1 x 54133** Puff Ottoman
- 1 x 54172 Módulo Esquina Sectional Sofa Comer

- 3 x 54171 Módulo Central Sectional Sofa Armless
- 1 x 54173 Módulo Izquierdo Sectional Sofa Left 1 x 54174 Módulo Derecho Sectional Sofa Right 1 x 54172 Módulo Esquina Sectional Sofa Corner