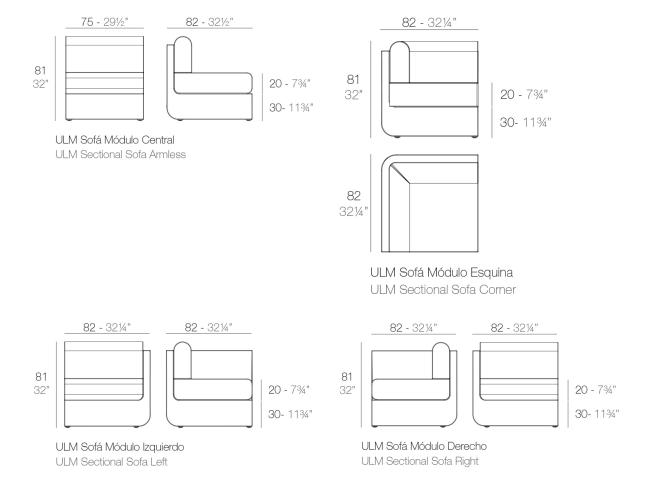

## **Modules**

# **Combinations**

- 1 x 54171 Módulo Central Sectional Sofa Armless
- 1 x 54173 Módulo Izquierdo Sectional Sofa Left
- 1 x 54174 Módulo Derecho Sectional Sofa Right
- **1 x 54133** Puff Ottoman

- 2 x 54171 Módulo Central Sectional Sofa Armless
- 1 x 54173 Módulo Izquierdo Sectional Sofa Left
- 1 x 54174 Módulo Derecho Sectional Sofa Right
- 1 x 54172 Módulo Esquina Sectional Sofa Corner

- 4 x 54171 Módulo Central Sectional Sofa Armless
- 1 x 54173 Módulo Izquierdo Sectional Sofa Left
- ${\bf 1} \ {\bf x} \ {\bf 54174} \ {\bf M\'odulo \ Derecho}$  Sectional Sofa Right
- 1 x 54172 Módulo Esquina Sectional Sofa Corner

- 1 x 54171 Módulo Central Sectional Sofa Armless
- 1 x 54173 Módulo Izquierdo Sectional Sofa Left
- 1 x 54174 Módulo Derecho Sectional Sofa Right
- **1 x 54133** Puff Ottoman
- 1 x 54172 Módulo Esquina Sectional Sofa Comer

- 3 x 54171 Módulo Central Sectional Sofa Armless
- 1 x 54173 Módulo Izquierdo Sectional Sofa Left 1 x 54174 Módulo Derecho Sectional Sofa Right 1 x 54172 Módulo Esquina Sectional Sofa Corner