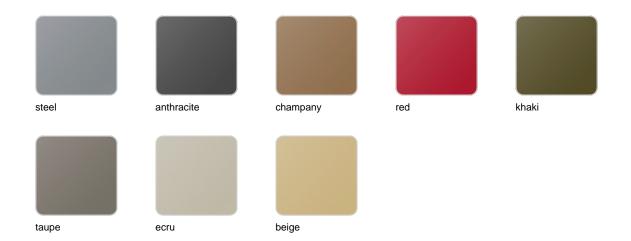

fa Right
- 1 x 54172 Módulo Esquina Sectional Sofa Corner



- 4 x 54171 Módulo Central Sectional Sofa Armless
- 1 x 54173 Módulo Izquierdo Sectional Sofa Left
- ${\bf 1} \ {\bf x} \ {\bf 54174} \ {\bf M\'odulo \ Derecho}$  Sectional Sofa Right
- 1 x 54172 Módulo Esquina Sectional Sofa Corner



- 1 x 54171 Módulo Central Sectional Sofa Armless
- 1 x 54173 Módulo Izquierdo Sectional Sofa Left
- 1 x 54174 Módulo Derecho Sectional Sofa Right
- **1 x 54133** Puff Ottoman
- 1 x 54172 Módulo Esquina Sectional Sofa Comer



- 3 x 54171 Módulo Central Sectional Sofa Armless
- 1 x 54173 Módulo Izquierdo Sectional Sofa Left 1 x 54174 Módulo Derecho Sectional Sofa Right 1 x 54172 Módulo Esquina Sectional Sofa Corner

# **Finishes**

## finishes

## **BASIC**



## Matt Polyethylene

## LACQUERED





Lacquered Polyethylene

## lighting

### LIGHT



White internally lit unit with LED technology. Available only in matte ice white finish.

#### **RGBW LED**



Unit with internal lighting with RGBW LED technology and remote control unit for switching colors. Available only in matte ice white finish. Remote control included.

#### **RGBW LED DMX**



Unit with internal lighting with RGBW LED technology and remote control unit for switching colors. Also controlLED by DMX-1024 (wireless), enabling communication between one or more products simultaneously via the DMX transmitter (not included). There are two options to choose from: Professional XLR DMX and Home WIFI DMX. (Remote control included). Optional battery

#### **RGBW LED BATTERY**



Unit with internal lighting with battery-powere