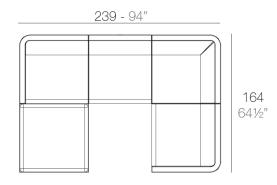

# **Combinations**

- 1 x 54171 Módulo Central Sectional Sofa Armless
- 1 x 54173 Módulo Izquierdo Sectional Sofa Left
- 1 x 54174 Módulo Derecho Sectional Sofa Right
- **1 x 54133** Puff Ottoman

- 2 x 54171 Módulo Central Sectional Sofa Armless
- 1 x 54173 Módulo Izquierdo Sectional Sofa Left
- 1 x 54174 Módulo Derecho Sectional Sofa Right
- 1 x 54172 Módulo Esquina Sectional Sofa Corner

- 4 x 54171 Módulo Central Sectional Sofa Armless
- 1 x 54173 Módulo Izquierdo Sectional Sofa Left
- ${\bf 1} \ {\bf x} \ {\bf 54174} \ {\bf M\'odulo \ Derecho}$  Sectional Sofa Right
- 1 x 54172 Módulo Esquina Sectional Sofa Corner

- 1 x 54171 Módulo Central Sectional Sofa Armless
- 1 x 54173 Módulo Izquierdo Sectional Sofa Left
- 1 x 54174 Módulo Derecho Sectional Sofa Right
- **1 x 54133** Puff Ottoman
- 1 x 54172 Módulo Esquina Sectional Sofa Comer

- 3 x 54171 Módulo Central Sectional Sofa Armless
- 1 x 54173 Módulo Izquierdo Sectional Sofa Left 1 x 54174 Módulo Derecho Sectional Sofa Right 1 x 54172 Módulo Esquina Sectional Sofa Corner