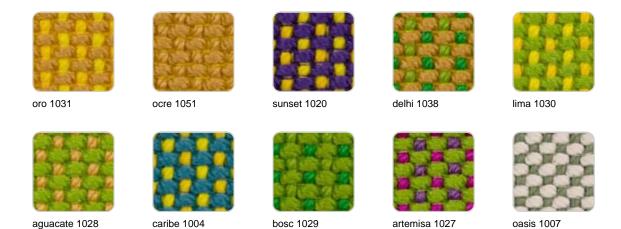

te finish.

#### **RGBW LED DMX BATTERY**



Unit with internal lighting with RGBW LED technology and remote control unit for switching colors. Also controlLED by DMX-1024 (wireless), enabling communication between one or more products simultaneously via the DMX transmitter (not included). There are two options to choose from: Professional XLR DMX and Home WIFI DMX. (Remote control included).

## fabric

### **ACAPULCO**

Cozy fabric with an elegant look and soft touch.

### **CICO**

Cozy fabric with an elegant look and soft touch.

### **CREVIN**











white 1308 steel 1309

taupe 1310

anthracite 1311

Upholstery fabric, that as and natural appearance and can be easy cleaned by washing machines, allowing an easy removal of mildew. Suitable for indoor and outdoor use

### **GLAD**





Soft and cozy fabric suitable for indoor and outdoor use.

### **HERITAGE**



granite 1531

Outdoor fabrics are waterproof 50% recycled acrylic, 47% acrylic and 3% PE.

### **IKON**

Cozy fabric with an elegant look and soft touch.

## **NAUTIC**



Soft leather like fabric suitable for indoor and outdoor use. Stantard option for upholstery.

### **SAVANE**







tornado 1503

whisper 1502

Outdoor fabrics are waterproof 100% acrylic.

## **SIESTA**

Cozy fabric with an elegant look and soft touch.

## **SILVERTEX**



Vinyl fabric suitable for indoor and outdoor use. Special option for upholstery.

# **Ambients**