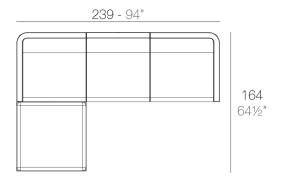

# **Combinations**

- 1 x 54171 Módulo Central Sectional Sofa Armless
- 1 x 54173 Módulo Izquierdo Sectional Sofa Left
- 1 x 54174 Módulo Derecho Sectional Sofa Right
- **1 x 54133** Puff Ottoman

- 2 x 54171 Módulo Central Sectional Sofa Armless
- 1 x 54173 Módulo Izquierdo Sectional Sofa Left
- 1 x 54174 Módulo Derecho Sectional Sofa Right
- 1 x 54172 Módulo Esquina Sectional Sofa Corner

- 1 x 54171 Módulo Central Sectional Sofa Armless
- 1 x 54173 Módulo Izquierdo Sectional Sofa Left
- 1 x 54174 Módulo Derecho Sectional Sofa Right
- **1 x 54133** Puff Ottoman
- 1 x 54172 Módulo Esquina Sectional Sofa Comer