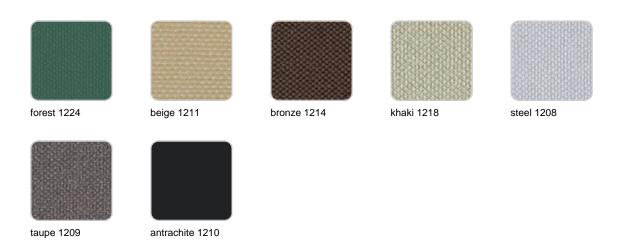

### **ACAPULCO**

Cozy fabric with an elegant look and soft touch.

### **CICO**

Cozy fabric with an elegant look and soft touch.

### **GLAD**

Soft and cozy fabric suitable for indoor and outdoor use.

### **IKON**

Cozy fabric with an elegant look and soft touch.

## **SIESTA**

Cozy fabric with an elegant look and soft touch.