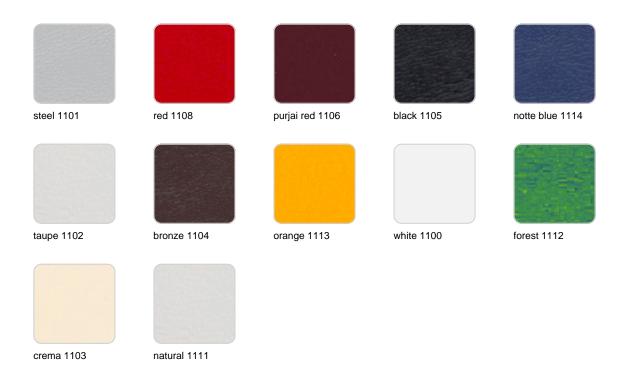

## **NAUTIC**

Soft leather like fabric suitable for indoor and outdoor use. Stantard option for upholstery.

## **SILVERTEX**

Vinyl fabric suitable for indoor and outdoor use. Special option for upholstery.