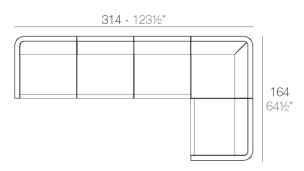

- 4 x 54171 Módulo Central Sectional Sofa Armless
- 1 x 54173 Módulo Izquierdo Sectional Sofa Left
- ${\bf 1} \ {\bf x} \ {\bf 54174} \ {\bf M\'odulo \ Derecho}$  Sectional Sofa Right
- 1 x 54172 Módulo Esquina Sectional Sofa Corner

- 3 x 54171 Módulo Central Sectional Sofa Armless
- 1 x 54173 Módulo Izquierdo Sectional Sofa Left 1 x 54174 Módulo Derecho Sectional Sofa Right 1 x 54172 Módulo Esquina Sectional Sofa Corner