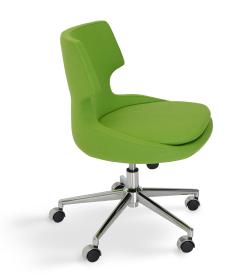

# PATARA OFFICE

Patara is a modern office chair with a comfortable upholstered seat and back rest on a chrome plated steel as well as aluminium base. The seat has a steel structure with "S" shape springs for extra flexibility and strength. This steel frame molded by injecting polyurethane foam. Patara Office is suitable for both residential and commercial use.

## **DIMENSIONS**

24"w x 24"d x 30-33"h

## **BASE**

Chrome Plated Steel / Aluminium

24"61