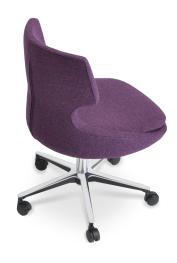

# PATARA OFFICE

Patara is a modern office chair with a comfortable upholstered seat and back rest on a chrome plated steel as well as aluminium base. The seat has a steel structure with "S" shape springs for extra flexibility and strength. This steel frame molded by injecting polyurethane foam. Patara Office is suitable for both residential and commercial use.

## **BASE**

Chrome Plated Steel / Aluminium

24"61