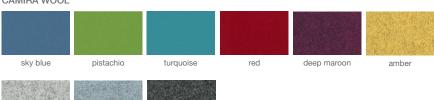

# PATARA OFFICE





Patara is a modern office chair with a comfortable upholstered seat and back rest on a chrome plated steel as well as aluminium base. The seat has a steel structure with "S" shape springs for extra flexibility and strength. This steel frame molded by injecting polyurethane foam. Patara Office is suitable for both residential and commercial use.

#### LEATHERETTE



#### PPM



## CAMIRA WOOL



dark grey

#### FABRIC (OSLO)

24"61

silver



smoke blue

## **DIMENSIONS**

24"w x 24"d x 30-33"h

### **WEIGHT**

26 lbs

#### **CUBIC FEET**

11

## **SPECIAL ORDER**

min. of 2 required

## COM req.

1.8 yd

## **BASE**

Chrome Plated Steel / Aluminium

24"61