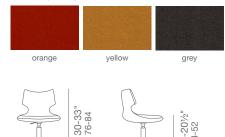

# PATARA OFFICE





Patara is a modern office chair with a comfortable upholstered seat and back rest on a chrome plated steel as well as aluminium base. The seat has a steel structure with "S" shape springs for extra flexibility and strength. This steel frame molded by injecting polyurethane foam. Patara Office is suitable for both residential and commercial use.

#### LEATHERETTE



#### PPM



## CAMIRA WOOL



dark grey

#### FABRIC (OSLO)

24"61

silver



smoke blue

## **DIMENSIONS**

24"w x 24"d x 30-33"h

### **WEIGHT**

26 lbs

#### **CUBIC FEET**

11

## **SPECIAL ORDER**

min. of 2 required

## COM req.

1.8 yd

## **BASE**

Chrome Plated Steel / Aluminium

24"61