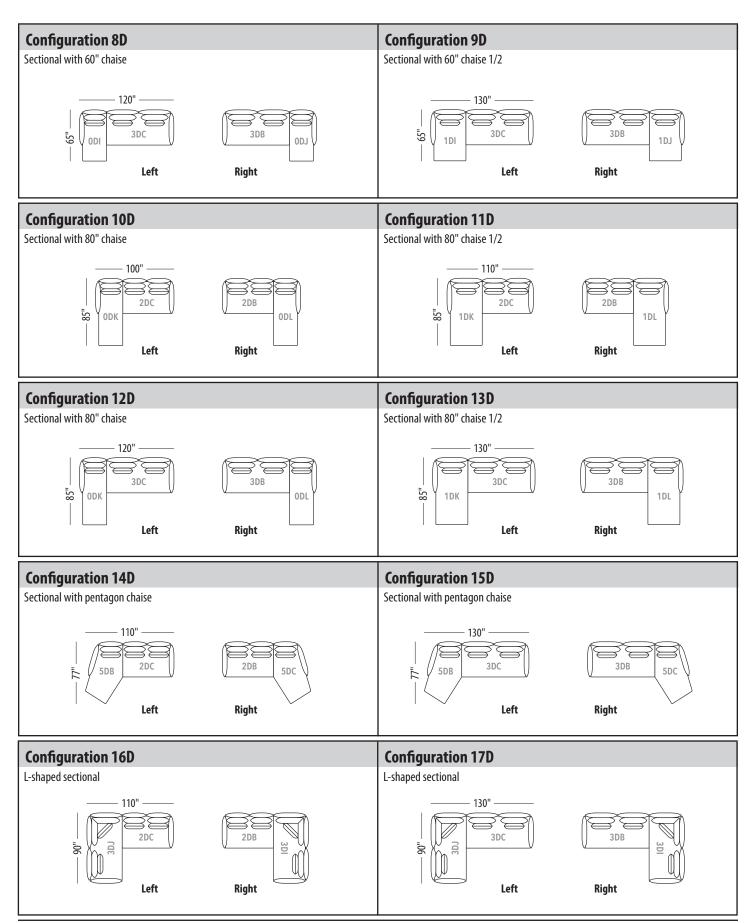

Seat height: 17"

Back/ Arm height: 29"

|                                  | Seat height: 17" Back/ Arm height: 29"                          |
|----------------------------------|-----------------------------------------------------------------|
| Configuration #                  | Configuration #                                                 |
| Configuration OD Chair           | Configuration 1D Chair 1/2                                      |
| - 40" -                          | 1DA 1DA 1DA 1DA                                                 |
| Configuration 2D                 | Configuration 3D                                                |
| Loveseat                         | Sofa                                                            |
|                                  | 3DA 3DA 90"—                                                    |
| Configuration 4D                 | Configuration 5D                                                |
| Sectional with 60" chaise    80" | Sectional with 60" chaise 1/2  90"  1DI 1DC 1DB 1DJ  Left Right |
| Configuration 6D                 | Configuration 7D                                                |
| Sectional with 60" chaise        | Sectional with 60" chaise 1/2                                   |
| Left Right                       | Left Right                                                      |