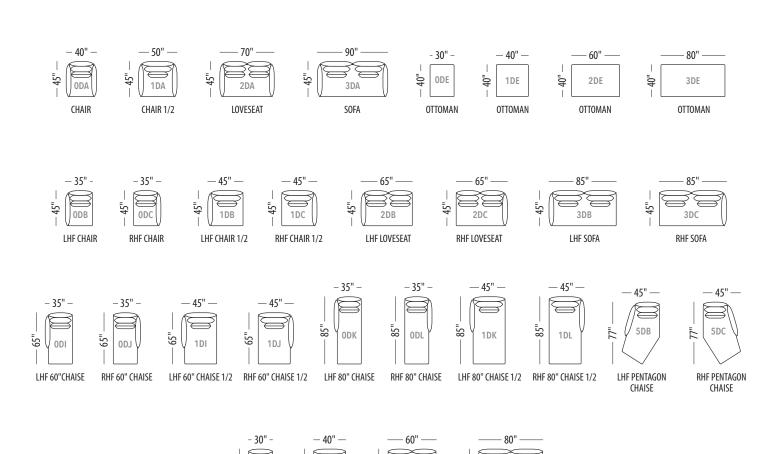

Seat height: 17"

3DD

ARMLESS SOFA

Back/ Arm height: 29"

ARMLESS LOVESEAT

ARMLESS CHAIR

ARMLESS CHAIR 1/2

- Available in all Trica fabrics. Not available in leather or faux leathers.
- Comes with metal legs, available in all powder coated finishes and in Brushed Steel.
- 26" x 26" feather and down pillows are included with deep seating configurations.
- Throw pillows not included.

Seat height: 17"

Back/ Arm height: 29"

|                                  | Seat height: 17" Back/ Arm height: 29"                          |
|----------------------------------|-----------------------------------------------------------------|
| Configuration #                  | Configuration #                                                 |
| Configuration OD Chair           | Configuration 1D Chair 1/2                                      |
| - 40" -                          | 1DA 1DA 1DA 1DA                                                 |
| Configuration 2D                 | Configuration 3D                                                |
| Loveseat                         | Sofa                                                            |
|                                  | 3DA 3DA 90"—                                                    |
| Configuration 4D                 | Configuration 5D                                                |
| Sectional with 60" chaise    80" | Sectional with 60" chaise 1/2  90"  1DI 1DC 1DB 1DJ  Left Right |
| Configuration 6D                 | Configuration 7D                                                |
| Sectional with 60" chaise        | Sectional with 60" chaise 1/2                                   |
| Left Right                       | Left Right                                                      |