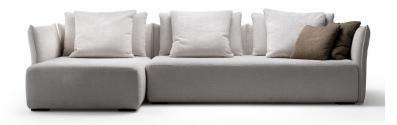

- Available in all Trica fabrics. Not available in leather or faux leathers.
- Comes with metal legs, available in all powder coated finishes and in Brushed Steel.
- 26" x 26" feather and down pillows are included with deep seating modules.
- Throw pillows not included.

Seat height: 17"

3DD

ARMLESS SOFA

Back/ Arm height: 29"

ARMLESS LOVESEAT

ARMLESS CHAIR

ARMLESS CHAIR 1/2

- Available in all Trica fabrics. Not available in leather or faux leathers.
- Comes with metal legs, available in all powder coated finishes and in Brushed Steel.
- 26" x 26" feather and down pillows are included with deep seating configurations.
- Throw pillows not included.