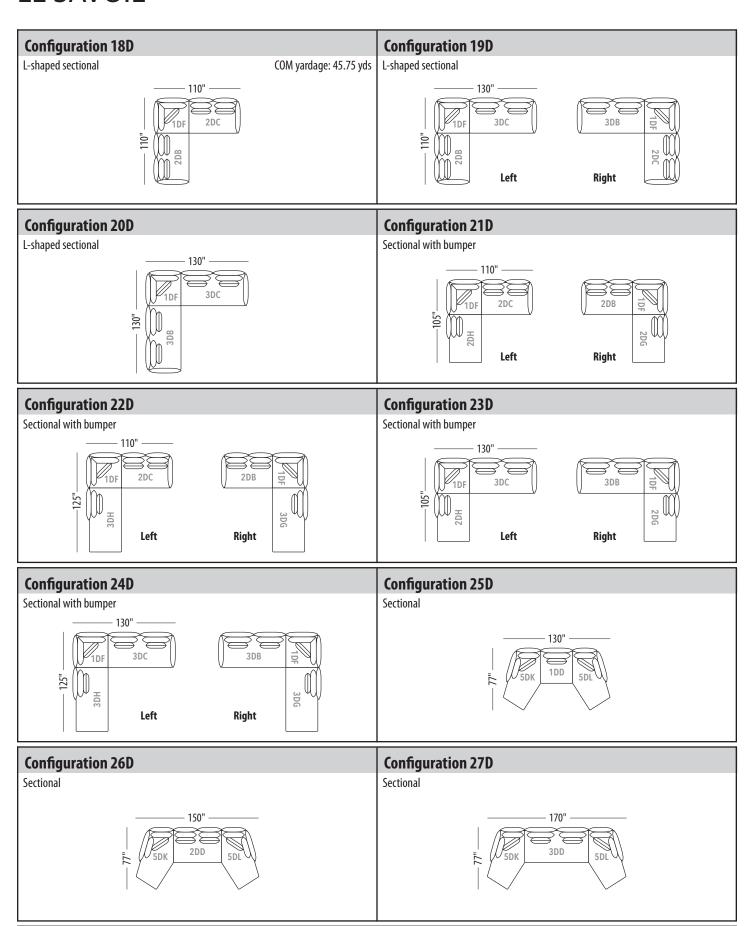

Seat height: 17"

Back/ Arm height: 29"

|                                  | Seat height: 17" Back/ Arm height: 29"                          |
|----------------------------------|-----------------------------------------------------------------|
| Configuration #                  | Configuration #                                                 |
| Configuration OD Chair           | Configuration 1D Chair 1/2                                      |
| - 40" -                          | 1DA 1DA 1DA 1DA                                                 |
| Configuration 2D                 | Configuration 3D                                                |
| Loveseat                         | Sofa                                                            |
|                                  | 3DA 3DA 90"—                                                    |
| Configuration 4D                 | Configuration 5D                                                |
| Sectional with 60" chaise    80" | Sectional with 60" chaise 1/2  90"  1DI 1DC 1DB 1DJ  Left Right |
| Configuration 6D                 | Configuration 7D                                                |
| Sectional with 60" chaise        | Sectional with 60" chaise 1/2                                   |
| Left Right                       | Left Right                                                      |