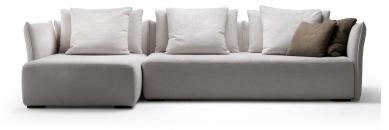

- Available in all Trica fabrics. Not available in leather or faux leathers.
- Comes with metal legs, available in all powder coated finishes and in Brushed Steel.
- 26" x 26" feather and down pillows are included with deep seating modules.
- Throw pillows not included.

Seat height: 17"

3DD

ARMLESS SOFA

Back/ Arm height: 29"

ARMLESS LOVESEAT

ARMLESS CHAIR

ARMLESS CHAIR 1/2

- Available in all Trica fabrics. Not available in leather or faux leathers.
- Comes with metal legs, available in all powder coated finishes and in Brushed Steel.
- 26" x 26" feather and down pillows are included with deep seating configurations.
- Throw pillows not included.