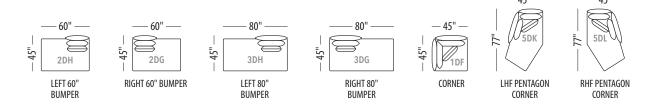

Seat height: 17"

Back/ Arm height: 29"

|                                  | Seat height: 17" Back/ Arm height: 29"                          |
|----------------------------------|-----------------------------------------------------------------|
| Configuration #                  | Configuration #                                                 |
| Configuration OD Chair           | Configuration 1D Chair 1/2                                      |
| - 40" -                          | 1DA 1DA 1DA 1DA                                                 |
| Configuration 2D                 | Configuration 3D                                                |
| Loveseat                         | Sofa                                                            |
|                                  | 3DA 3DA 90"—                                                    |
| Configuration 4D                 | Configuration 5D                                                |
| Sectional with 60" chaise    80" | Sectional with 60" chaise 1/2  90"  1DI 1DC 1DB 1DJ  Left Right |
| Configuration 6D                 | Configuration 7D                                                |
| Sectional with 60" chaise        | Sectional with 60" chaise 1/2                                   |
| Left Right                       | Left Right                                                      |