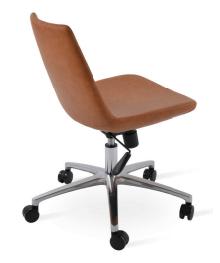

# EIFFEL OFFICE

Eiffel Office is a contemporary office chair with a comfortable upholstered seat and backrest on height-adjustable gas piston base which swivels and tilts. The chair has a chrome plated steel five star base with plastic casters. The seat has a steel structure with "S" shape springs for extra flexibility and strength. This steel frame is molded by injecting polyurethane foam. Eiffel seat is upholstered with an easily removable slip cover.