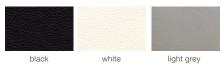

# EIFFEL OFFICE





Eiffel Office is a contemporary office chair with a comfortable upholstered seat and backrest on height-adjustable gas piston base which swivels and tilts. The chair has a chrome plated steel five star base with plastic casters. The seat has a steel structure with "S" shape springs for extra flexibility and strength. This steel frame is molded by injecting polyurethane foam. Eiffel seat is upholstered with an easily removable slip cover.

#### LEATHERETTE



PPM





#### LEATHER



#### CAMIRA WOOL





## **DIMENSIONS**

24"w x 24"d x 30-33"h

### **WEIGHT**

24 lbs

#### **CUBIC FEET**

11

### **SPECIAL ORDER**

min. of 4 required

### COM req.

1.2 yd

### **BASE**

Chrome Plated Steel / Aluminium / Black