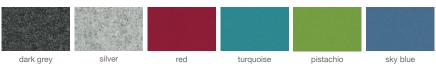

# EIFFEL OFFICE





Eiffel Office is a contemporary office chair with a comfortable upholstered seat and backrest on height-adjustable gas piston base which swivels and tilts. The chair has a chrome plated steel five star base with plastic casters. The seat has a steel structure with "S" shape springs for extra flexibility and strength. This steel frame is molded by injecting polyurethane foam. Eiffel seat is upholstered with an easily removable slip cover.

#### LEATHERETTE



PPM





#### LEATHER



#### CAMIRA WOOL





## **DIMENSIONS**

24"w x 24"d x 30-33"h

### **WEIGHT**

24 lbs

#### **CUBIC FEET**

11

### **SPECIAL ORDER**

min. of 4 required

### COM req.

1.2 yd

### **BASE**

Chrome Plated Steel / Aluminium / Black