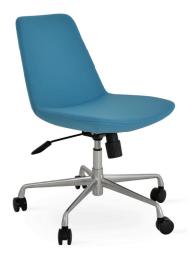

# EIFFEL OFFICE

Eiffel Office is a contemporary office chair with a comfortable upholstered seat and backrest on height-adjustable gas piston base which swivels and tilts. The chair has a chrome plated steel five star base with plastic casters. The seat has a steel structure with "S" shape springs for extra flexibility and strength. This steel frame is molded by injecting polyurethane foam. Eiffel seat is upholstered with an easily removable slip cover.