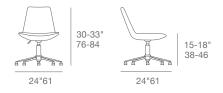

# EIFFEL OFFICE





Eiffel Office is a contemporary office chair with a comfortable upholstered seat and backrest on height-adjustable gas piston base which swivels and tilts. The chair has a chrome plated steel five star base with plastic casters. The seat has a steel structure with "S" shape springs for extra flexibility and strength. This steel frame is molded by injecting polyurethane foam. Eiffel seat is upholstered with an easily removable slip cover.

#### LEATHERETTE



PPM





#### LEATHER



#### CAMIRA WOOL





## **DIMENSIONS**

24"w x 24"d x 30-33"h

### **WEIGHT**

24 lbs

#### **CUBIC FEET**

11

### **SPECIAL ORDER**

min. of 4 required

### COM req.

1.2 yd

### **BASE**

Chrome Plated Steel / Aluminium / Black