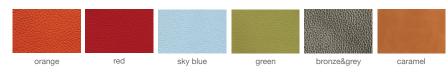

# EIFFEL OFFICE





Eiffel Office is a contemporary office chair with a comfortable upholstered seat and backrest on height-adjustable gas piston base which swivels and tilts. The chair has a chrome plated steel five star base with plastic casters. The seat has a steel structure with "S" shape springs for extra flexibility and strength. This steel frame is molded by injecting polyurethane foam. Eiffel seat is upholstered with an easily removable slip cover.

#### LEATHERETTE



PPM





#### LEATHER



#### CAMIRA WOOL





## **DIMENSIONS**

24"w x 24"d x 30-33"h

### **WEIGHT**

24 lbs

#### **CUBIC FEET**

11

### **SPECIAL ORDER**

min. of 4 required

### COM req.

1.2 yd

### **BASE**

Chrome Plated Steel / Aluminium / Black