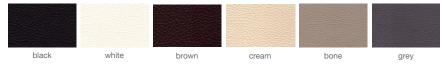

# EIFFEL OFFICE





Eiffel Office is a contemporary office chair with a comfortable upholstered seat and backrest on height-adjustable gas piston base which swivels and tilts. The chair has a chrome plated steel five star base with plastic casters. The seat has a steel structure with "S" shape springs for extra flexibility and strength. This steel frame is molded by injecting polyurethane foam. Eiffel seat is upholstered with an easily removable slip cover.

#### LEATHERETTE



PPM





#### LEATHER



#### CAMIRA WOOL





## **DIMENSIONS**

24"w x 24"d x 30-33"h

### **WEIGHT**

24 lbs

#### **CUBIC FEET**

11

### **SPECIAL ORDER**

min. of 4 required

### COM req.

1.2 yd

### **BASE**

Chrome Plated Steel / Aluminium / Black