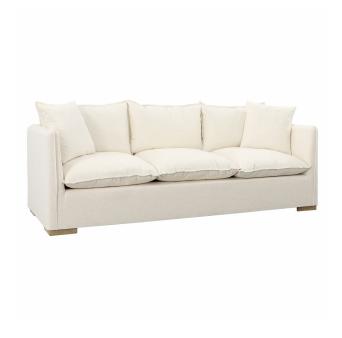

## PRODUCT DETAILS

Make yourself at home with this thoughtfully designed upholstered sofa featuring spacious seats and padded cushions that invite you to take a moment and unwind. Our Sofa displays soft curves, cream upholstery, and a select hardwood frame handcrafted in Mexico by master upholsters. It is 32" tall and 100" long, exhibiting contemporary comfort that fits spaces of all sizes and is very easy to arrange due to its versatile profile structure.

**Material:** Polyester Upholstery and Select Hardwood Frame **Finish:** Cream Upholstery

- Fabric Content: 80% Polyester, 20% Linen
- Made in Mexico

Width: 100 in

Notice ×

We and selected third parties collect personal information.