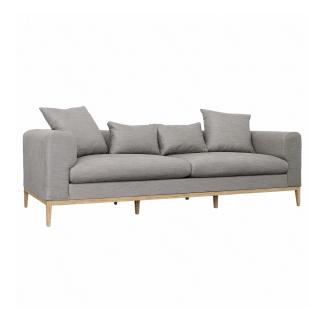

## Dalia Sofa

GAS1000-WMGR-102

## PRODUCT DETAILS

Material: Linen Blend Basketweave Upholstery and Select Hardwood Frame

Finish: Grey Upholstery with Natural Wood Legs

• Fabric Content: 13% Linen, 45% Viscose, 4% Wool, 12% Polyester, 26% Cotton

• Made in Mexico

Width: 102.5 in **Depth:** 39.5 in **Height:** 35.5 in

Notice ×

We and selected third parties collect personal information.

In case of sale of your personal information, you may opt out by using the link "<u>Do Not Sell My Personal Information</u>".