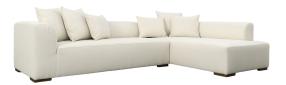

## Windham Chaise Sectional

DOV9602R

SIZE OPTIONS

Right Side Chaise

Left Side Chaise

## PRODUCT DETAILS

Material: Polyester Upholstery with Rubber Wood Legs

Finish: Cream

- Performance Fabric
- Right Side Chaise
- Made in Cambodia

Width: 119 in
Depth: 68 in
Height: 24.5 in
Seat Depth: 21 in