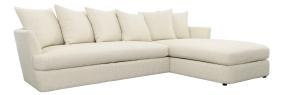

## Irinia Chaise Sectional DOV65017R-OFWT

## SIZE OPTIONS

**Right Side Chaise** 

Left Side Chaise

## PRODUCT DETAILS

Material: Polyester Upholstery and Select Hardwood Frame Finish: Off White

- Right Side Chaise
- Fabric Content: 100% Polyester
- Made in Mexico

Width: 119 in Depth: 72 in

Height: 28 in

Seat Depth: 67 in