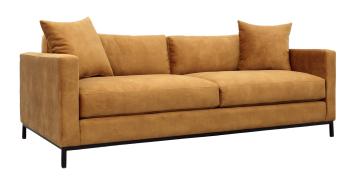

## Aldric Sofa

## PRODUCT DETAILS

Material: Distressed Velvet Polyester Blend with Select Hardwood Frame

Finish: Chestnut and Carbon Iron Legs

Fabric Content: 100% Polyester

Made in Mexico

Width: 88 in Depth: 43 in Height: 33 in

Seat Depth: 23 in

Notice ×

We and selected third parties collect personal information.

In case of sale of your personal information, you may opt out by using the link "<u>Do Not Sell My Personal Information</u>".