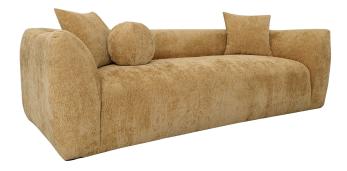

## Claude Sofa DOV65015-MSTD

## PRODUCT DETAILS

Material: Chenille Polyester Blend Upholstery and Select Hardwood Frame Finish: Mustard

- Fabric Content: 100% Polyester
- Made in Mexico

Width: 93 in Depth: 41 in Height: 30 in Seat Depth: 26 in