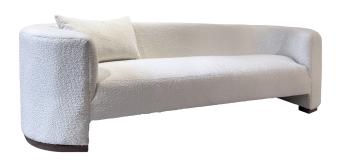

## Salomon Sofa

DOV65013-WHIT

## PRODUCT DETAILS

Material: Polyester Upholstery and Select Hardwood Wood Frame

Finish: White

Fabric Content: 100% Polyester

Made in Mexico

Width: 88 in Depth: 34 in Height: 29 in

Seat Depth: 25 in

Notice ×