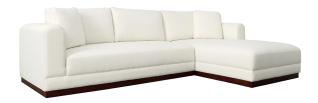

## **Brett Chaise Sectional**

DOV64003R-OFWT

SIZE OPTIONS

Right Side Chaise L

Left Side Chaise

## PRODUCT DETAILS

Material: Polyester Upholstery and Select Hardwood Frame

Finish: Off White Upholstery and Dark Brown Base

Right Side Chaise

• Fabric Content: 100% Polyester

Made in Mexico

Width: 116 in Depth: 71 in Height: 34 in