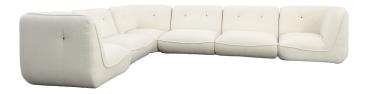

## Liliana Modular Sectional

DOV60013-AMLS-BEIG

SIZE OPTIONS

Armless Chair Corner Chair

PRODUCT DETAILS

Material: Polyester Upholstery and Select Hardwood Frame

Finish: Beige

Fabric Content: 100% Harmolan Polypropylene

Made in Mexico

Width: 39 in

**Depth:** 37.5 in

Notice ×

We and selected third parties collect personal information.

In case of sale of your personal information, you may opt out by using the link "<u>Do Not Sell My Personal Information</u>".