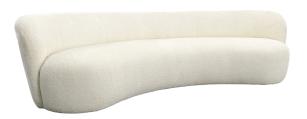

## Courtney Sofa

## **COLOR OPTIONS**

Cream

## PRODUCT DETAILS

Material: Polyester Upholstery and Select Hardwood Frame

Finish: Cream

• The seat depth ranges between 25 and 27 inches, varying slightly as it tapers off.

• Fabric Content: 100% Polyester

• Made in Mexico

Width: 118 in

Notice ×

We and selected third parties collect personal information.

In case of sale of your personal information, you may opt out by using the link "<u>Do Not Sell My Personal Information</u>".