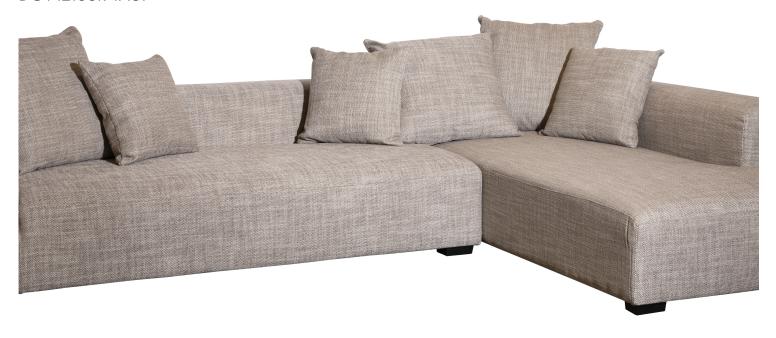

## PRODUCT DETAILS

Showcasing a modern sofa-chaise silhouette and richly-textured upholstery. This luxurious sectional features wide track arms and right-hand-facing chaise wrapped in a warm taupe-two-toned linen fabric and matching back and throw pillows, completed with black low-profile wood block legs. Style it with a throw blanket and accent pillows of your choice for a warm and collected look.

Material: Poly Blend Upholstery with Hardwood Frame

Finish: Taupe Upholstery

- Right Chaise Facing Sofa
- Made in Mexico

Notice

We and selected third parties collect personal information.

In case of sale of your personal information, you may opt out by using the link "<u>Do Not Sell My Personal Information</u>".