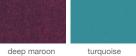

# **CRESCENT OFFICE**





Crescent Office is a contemporary chair with a comfortable upholstered seat and backrest on a height-adjustable gas piston base in chrome plated steel as well as aluminium. The seat has a steel structure with "S" shape springs for extra flexibility and strength and is upholstered with a removable slipcover. This steel frame is molded by injecting polyurethane foam. Crescent Office is suitable for both residential and commercial use.

### LEATHERETTE



## PPM



### LEATHER



black













## **DIMENSIONS**

24"w x 21"d x 24.5"h

**WEIGHT** 

27 lbs

**CUBIC FEET** 

**SPECIAL ORDER** 

min. of 4 required

COM req.

1.7 yd

**BASE** 

Chrome Plated Steel / Aluminium



















<sup>\*</sup> Office base is available in 251/2" and 26"