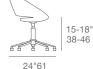

## **DIMENSIONS**

24"w x 21"d x 24.5"h

**WEIGHT** 

27 lbs

**CUBIC FEET** 

**SPECIAL ORDER** 

min. of 4 required

COM req.