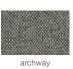

# **CRESCENT OFFICE**





Crescent Office is a contemporary chair with a comfortable upholstered seat and backrest on a height-adjustable gas piston base in chrome plated steel as well as aluminium. The seat has a steel structure with "S" shape springs for extra flexibility and strength and is upholstered with a removable slipcover. This steel frame is molded by injecting polyurethane foam. Crescent Office is suitable for both residential and commercial use.

### LEATHERETTE



## PPM



### LEATHER



black













## **DIMENSIONS**

24"w x 21"d x 24.5"h

**WEIGHT** 

27 lbs

**CUBIC FEET** 

**SPECIAL ORDER** 

min. of 4 required

COM req.

1.7 yd

**BASE** 

Chrome Plated Steel / Aluminium



















<sup>\*</sup> Office base is available in 251/2" and 26"