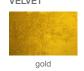

# **CRESCENT OFFICE**





Crescent Office is a contemporary chair with a comfortable upholstered seat and backrest on a height-adjustable gas piston base in chrome plated steel as well as aluminium. The seat has a steel structure with "S" shape springs for extra flexibility and strength and is upholstered with a removable slipcover. This steel frame is molded by injecting polyurethane foam. Crescent Office is suitable for both residential and commercial use.

### LEATHERETTE



## PPM



### LEATHER



black













## **DIMENSIONS**

24"w x 21"d x 24.5"h

**WEIGHT** 

27 lbs

**CUBIC FEET** 

**SPECIAL ORDER** 

min. of 4 required

COM req.

1.7 yd

**BASE** 

Chrome Plated Steel / Aluminium



















<sup>\*</sup> Office base is available in 251/2" and 26"