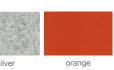

# **CRESCENT OFFICE**





Crescent Office is a contemporary chair with a comfortable upholstered seat and backrest on a height-adjustable gas piston base in chrome plated steel as well as aluminium. The seat has a steel structure with "S" shape springs for extra flexibility and strength and is upholstered with a removable slipcover. This steel frame is molded by injecting polyurethane foam. Crescent Office is suitable for both residential and commercial use.

### LEATHERETTE



## PPM



### LEATHER



black













## **DIMENSIONS**

24"w x 21"d x 24.5"h

**WEIGHT** 

27 lbs

**CUBIC FEET** 

**SPECIAL ORDER** 

min. of 4 required

COM req.

1.7 yd

**BASE** 

Chrome Plated Steel / Aluminium



















<sup>\*</sup> Office base is available in 251/2" and 26"