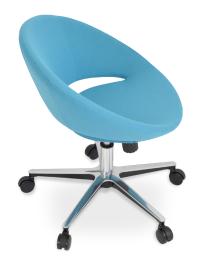

# **CRESCENT OFFICE**

Crescent Office is a contemporary chair with a comfortable upholstered seat and backrest on a height-adjustable gas piston base in chrome plated steel as well as aluminium. The seat has a steel structure with "S" shape springs for extra flexibility and strength and is upholstered with a removable slipcover. This steel frame is molded by injecting polyurethane foam. Crescent Office is suitable for both residential and commercial use.

## **DIMENSIONS**

24"w x 21"d x 24.5"h

**WEIGHT** 

27 lbs

**CUBIC FEET** 

**SPECIAL ORDER** 

min. of 4 required

COM req.

1.7 yd

**BASE** 

Chrome Plated Steel / Aluminium

<sup>\*</sup> Office base is available in 251/2" and 26"