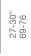

## **DIMENSIONS**

24"w x 21"d x 24.5"h

**WEIGHT** 

27 lbs

**CUBIC FEET** 

**SPECIAL ORDER** 

min. of 4 required

COM req.

1.7 yd

**BASE** 

Chrome Plated Steel / Aluminium

<sup>\*</sup> Office base is available in 251/2" and 26"