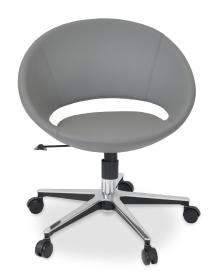

# **CRESCENT OFFICE**

Crescent Office is a contemporary chair with a comfortable upholstered seat and backrest on a height-adjustable gas piston base in chrome plated steel as well as aluminium. The seat has a steel structure with "S" shape springs for extra flexibility and strength and is upholstered with a removable slipcover. This steel frame is molded by injecting polyurethane foam. Crescent Office is suitable for both residential and commercial use.

## **DIMENSIONS**

24"w x 21"d x 24.5"h

**WEIGHT** 

27 lbs

**CUBIC FEET** 

**SPECIAL ORDER** 

min. of 4 required

COM req.

1.7 yd

**BASE** 

Chrome Plated Steel / Aluminium

<sup>\*</sup> Office base is available in 251/2" and 26"