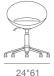

## **DIMENSIONS**

24"w x 21"d x 24.5"h

**WEIGHT** 

27 lbs

**CUBIC FEET** 

**SPECIAL ORDER** 

min. of 4 required

COM req.