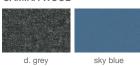

# soho Concept

# **ADA OFFICE**





Ada Swivel is a contemporary office chair on a height-adjustable gas piston base in chrome plated steel as well as aluminium. The seat has a steel structure with "S" shape springs for extra flexibility and strength. This steel frame is molded by an injecting polyurethane foam. Ada Office is suitable for both residential and commercial use.

# PPM



#### CAMIRA WOOL



#### **DIMENSIONS**

28.5"w x 24"d x 29-32"h 16-18"sh

#### **WEIGHT**

40 lbs

# **CUBIC FEET**

18

## **SPECIAL ORDER**

no min. quantity

# COM req.

2.6 yd

### **BASE**

Chrome Plated Steel, Aluminium





16-18" 41-46