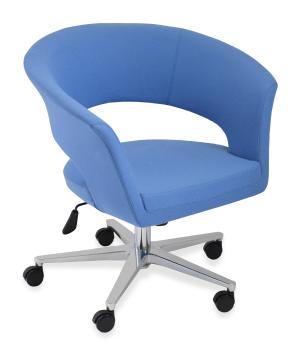

# **ADA OFFICE**

Ada Swivel is a contemporary office chair on a height-adjustable gas piston base in chrome plated steel as well as aluminium. The seat has a steel structure with "S" shape springs for extra flexibility and strength. This steel frame is molded by an injecting polyurethane foam. Ada Office is suitable for both residential and commercial use.

#### **DIMENSIONS**

28.5"w x 24"d x 29-32"h 16-18"sh

### **BASE**

Chrome Plated Steel, Aluminium

16-18" 41-46