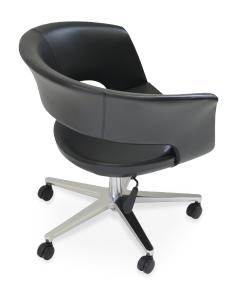

# **ADA OFFICE**

Ada Swivel is a contemporary office chair on a height-adjustable gas piston base in chrome plated steel as well as aluminium. The seat has a steel structure with "S" shape springs for extra flexibility and strength. This steel frame is molded by an injecting polyurethane foam. Ada Office is suitable for both residential and commercial use.

### **BASE**

Chrome Plated Steel, Aluminium

16-18" 41-46