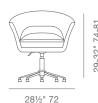

# **ADA OFFICE**

Ada Swivel is a contemporary office chair on a height-adjustable gas piston base in chrome plated steel as well as aluminium. The seat has a steel structure with "S" shape springs for extra flexibility and strength. This steel frame is molded by an injecting polyurethane foam. Ada Office is suitable for both residential and commercial use.

#### **DIMENSIONS**

28.5"w x 24"d x 29-32"h 16-18"sh