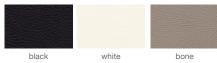

# soho Concept

# **ADA OFFICE**





Ada Swivel is a contemporary office chair on a height-adjustable gas piston base in chrome plated steel as well as aluminium. The seat has a steel structure with "S" shape springs for extra flexibility and strength. This steel frame is molded by an injecting polyurethane foam. Ada Office is suitable for both residential and commercial use.

# PPM



#### CAMIRA WOOL



#### **DIMENSIONS**

28.5"w x 24"d x 29-32"h 16-18"sh

#### **WEIGHT**

40 lbs

# **CUBIC FEET**

18

## **SPECIAL ORDER**

no min. quantity

# COM req.

2.6 yd

### **BASE**

Chrome Plated Steel, Aluminium





16-18" 41-46