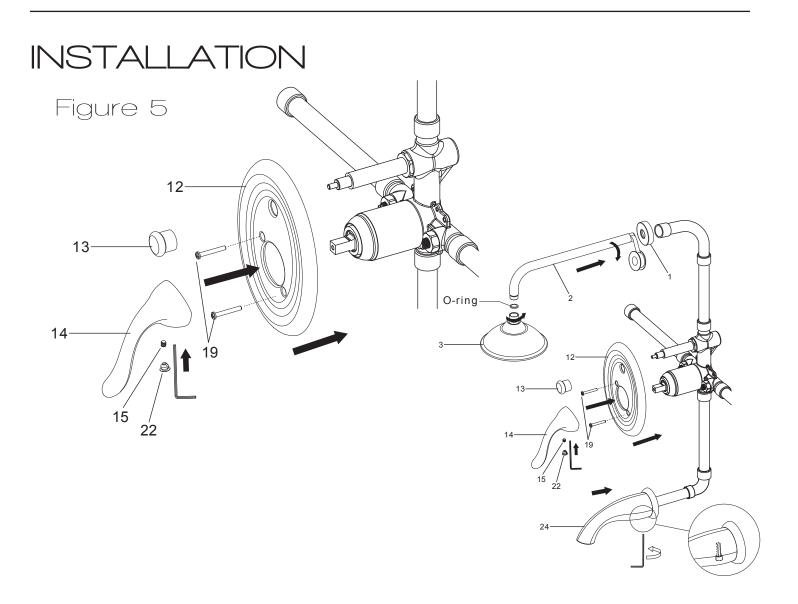

Important: Make sure the O-ring is placed in between the shower arm (#2) and the shower head (#3).

- **Step 5A** Put the trim plate (#12) through the faucet valve then fasten it with screws (#19) and tighten using screw driver.
- **Step 5B** Screw on the diverter knob (#13) to the valve.
- **Step 5C** Place the mixing valve handle (#14) secure with set screw (#15).
- **Step 5D** Finally, insert the index (#22).