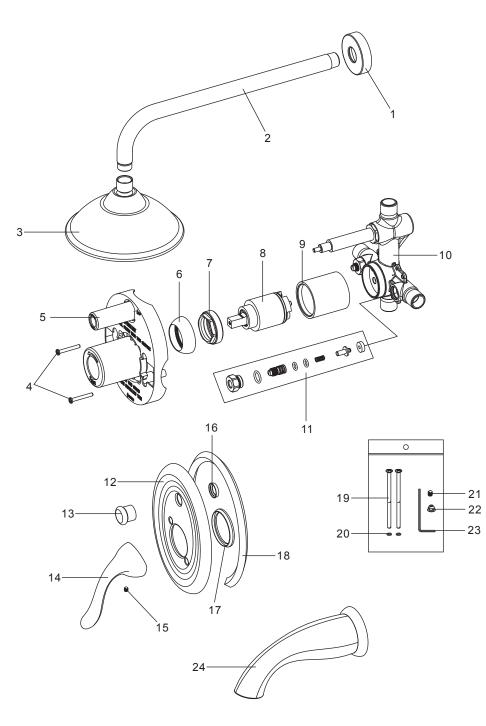

## PARTS LIST

| NO. | PART NAME         |
|-----|-------------------|
| 1   | Flange            |
| 2   | Shower arm        |
| 3   | Shower head       |
| 4   | Screw             |
| 5   | Protect cover     |
| 6   | Trim cap          |
| 7   | Cartridge locknut |
| 8   | Cartridge         |
| 9   | Sleeve            |
| 10  | Body              |
| 11  | Check valve       |
| 12  | Ttrim plate       |
| 13  | Knob              |
| 14  | Handle            |
| 15  | Screw             |
| 16  | Joint             |
| 17  | Joint             |
| 18  | Joint             |
| 19  | Screw             |
| 20  | O-ring            |
| 21  | Screw             |
| 22  | Index             |
| 23  | Allen key         |
| 24  | Spout             |
|     | 1                 |