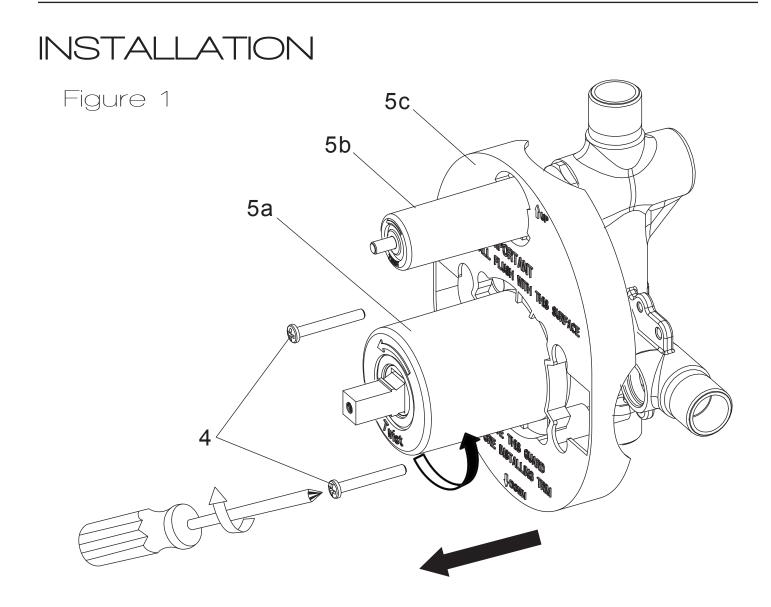

- **Step 1A** Remove the protective covers (5a) and (5b) by turning counter clockwise and sliding them out.
- **Step 1B** Do not remove protective cover (5c) until you make sure the cover is flush with the finished wall.
- **Step 1C** Using a Philips screwdriver, unscrew and remove the two screws (4).
- **Step 1D** Now remove the remaining protective cover (5c).