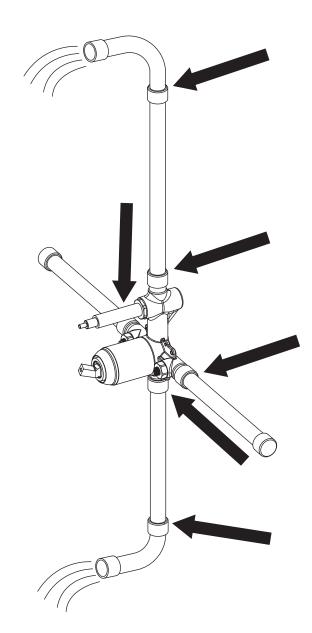

- **Step 2A** Connect all plumbing lines to the faucet valve as shown.
- **Step 2B** Make sure the hot and cold supply lines are connected to the pertaining sides.

Figure 3

- **Step 3A** Turn on water and allow it to run for 1-2 minutes.
- **Step 3B** Check all connections and confirm there are no leaks before proceeding.