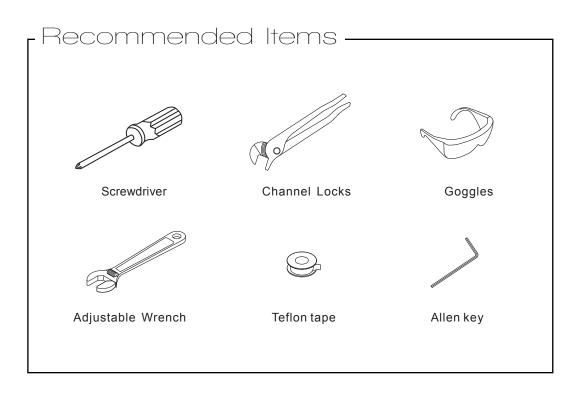

# BEFORE YOU START

ATTENTION: Please read all instructions thoroughly including all warnings, attentions and notes before beginning installation.

For any questions or concerns contact our dedicated technical support team at 1-844-44-ANZZI.