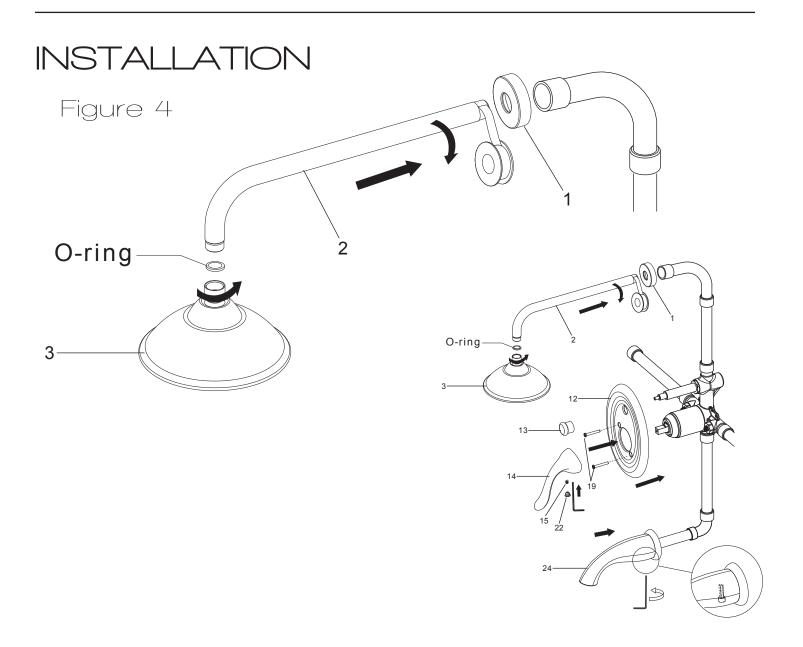

- **Step 4A** Apply Teflon tape to the shower arm (#2) then place shower arm flange (#1) on shower pipe and screw shower arm to the pipe.
- **Step 4B** After shower arm is in place screw the shower head (#3) onto the arm.

Important: Make sure the O-ring is placed in between the shower arm (#2) and the shower head (#3).

- **Step 5A** Put the trim plate (#12) through the faucet valve then fasten it with screws (#19) and tighten using screw driver.
- **Step 5B** Screw on the diverter knob (#13) to the valve.
- **Step 5C** Place the mixing valve handle (#14) secure with set screw (#15).
- **Step 5D** Finally, insert the index (#22).