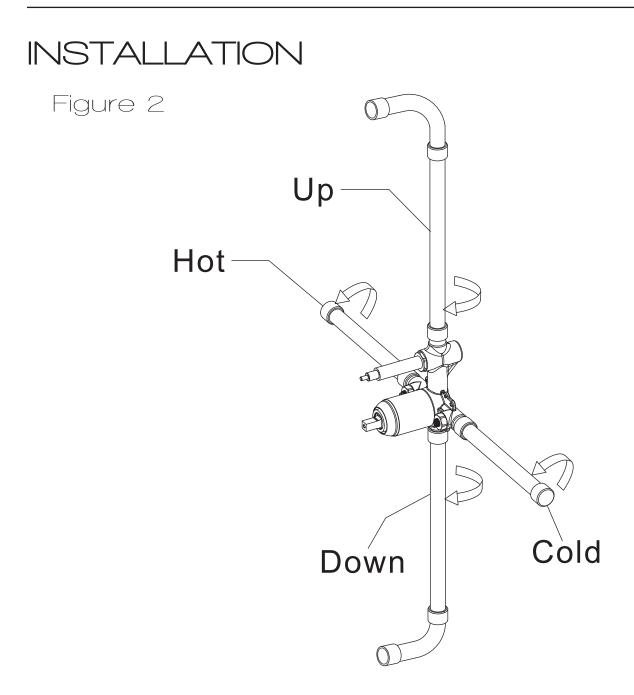

- **Step 2A** Connect all plumbing lines to the faucet valve as shown.
- **Step 2B** Make sure the hot and cold supply lines are connected to the pertaining sides.

Figure 3

- **Step 3A** Turn on water and allow it to run for 1-2 minutes.
- **Step 3B** Check all connections and confirm there are no leaks before proceeding.