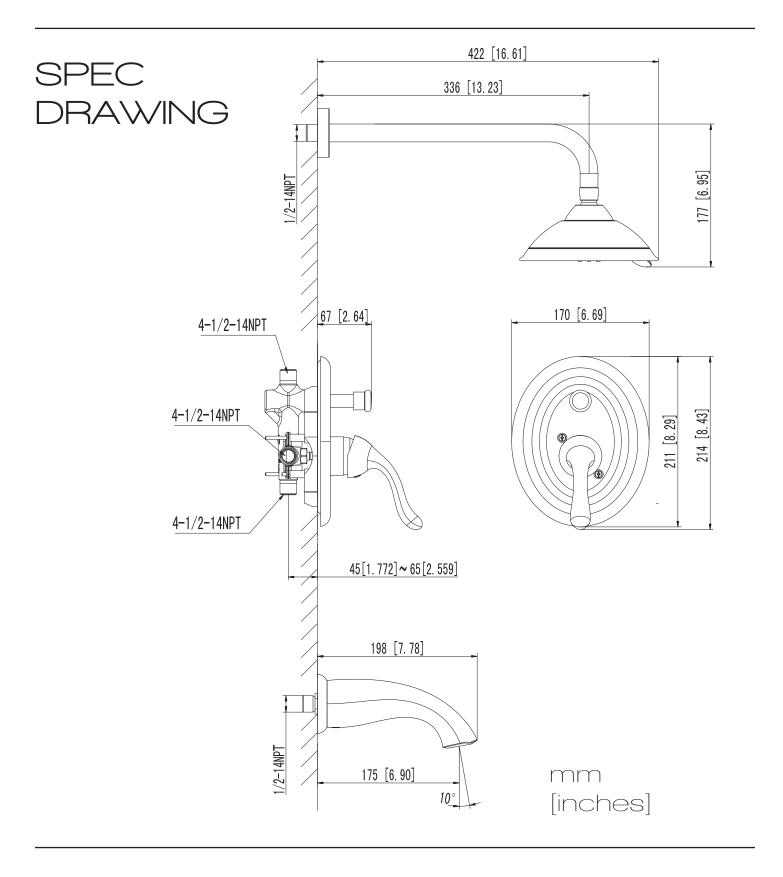

## PARTS LIST

| NO. | PART NAME         |
|-----|-------------------|
| 1   | Flange            |
| 2   | Shower arm        |
| 3   | Shower head       |
| 4   | Screw             |
| 5   | Protect cover     |
| 6   | Trim cap          |
| 7   | Cartridge locknut |
| 8   | Cartridge         |
| 9   | Sleeve            |
| 10  | Body              |
| 11  | Check valve       |
| 12  | Ttrim plate       |
| 13  | Knob              |
| 14  | Handle            |
| 15  | Screw             |
| 16  | Joint             |
| 17  | Joint             |
| 18  | Joint             |
| 19  | Screw             |
| 20  | O-ring            |
| 21  | Screw             |
| 22  | Index             |
| 23  | Allen key         |
| 24  | Spout             |
|     | 1                 |