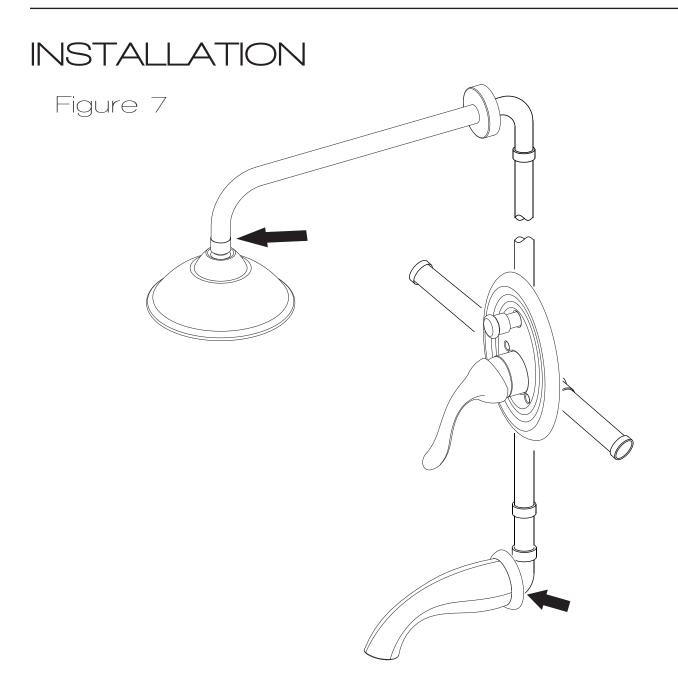

Figure 6 24 O-ring 6 13

**Step 6A** Loosen the set screw on spout (#24) using allen key before sliding onto the supply pipe.

**Step 6B** Re-tighten the set screw to fasten onto pipe.

**FINAL** Check the connections pointed by the arrows for any kind of leaks and re-tighten if necessary.