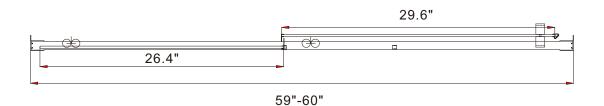

itty or abrasive nature should not be used. Care should be taken to avoid contact with strong chemicals such as organic solvents and strippers.

Glass cleaners can be used but with caution, if in doubt contact the manufacturer of the cleaner in question.

Please keep these instructions for aftercare and customer service details.

### **Tools Required**





This product is heavy and may require two people to install.



## ◆ Box Contents:



## ◆ Assembly Drawing



- [1] 8xWallPlugs [2] 16xRound Screws ST4x35 [3] 16xScrew Caps [4] 8xScrews ST4x8

- [5] 1xHandle Set.
- [6] 2xHorizontal Rail.
- [7] 2xWall Posts

- [8] 1xPost [9] 1xMagnetic Seal [10] 2xWater Deflectors
- [11] 1xDoor Panel
- [12] 1xFixed Panel [13] 4xProfile Cover

## SD-AZ052-01\*\* 48\*72"





# SD-AZ052-02\*\* 60\*72"





# Installation Steps:Step 1





Step 2



Step 3





Step 4





Step 5





Step 6







In this case, you need to adjust the Roller.



Step 8





View from inside

Step 9







Allow 24 hours for silicone to dry before use.