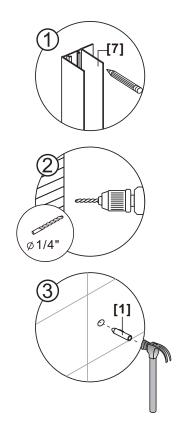

### Notes: Safety glass can not be re-worked.

Please read these instructions carefully before start of installation.

Special care should be taken when drilling walls to avoid hidden pipes or electrical cables. Note: This product is heavy and may require two people to install.

### **Tools Required**

This product is heavy and may require two people to install.