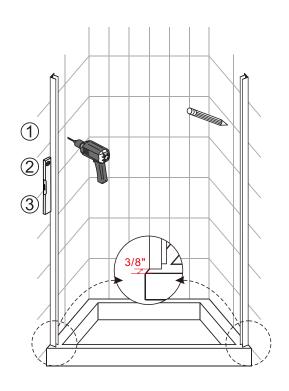

### Notes: Safety glass can not be re-worked.

Please read these instructions carefully before start of installation.

Special care should be taken when drilling walls to avoid hidden pipes or electrical cables. Note: This product is heavy and may require two people to install.

### **Tools Required**

This product is heavy and may require two people to install.