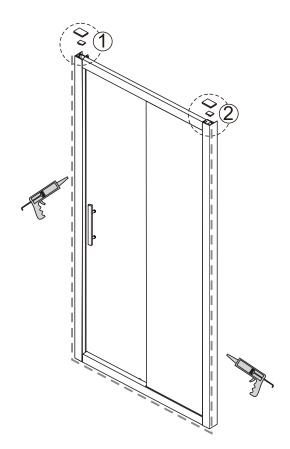

# Installation Steps:Step 1

Step 2

Step 3

Step 4

Step 5

Step 6

In this case, you need to adjust the Roller.

Step 8