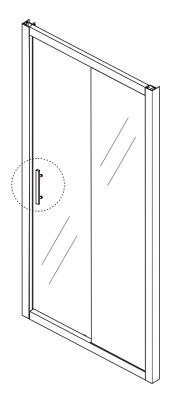

## ◆ Assembly Drawing

- [1] 8xWallPlugs [2] 16xRound Screws ST4x35 [3] 16xScrew Caps [4] 8xScrews ST4x8

- [5] 1xHandle Set.
- [6] 2xHorizontal Rail.
- [7] 2xWall Posts

- [8] 1xPost [9] 1xMagnetic Seal [10] 2xWater Deflectors
- [11] 1xDoor Panel
- [12] 1xFixed Panel [13] 4xProfile Cover