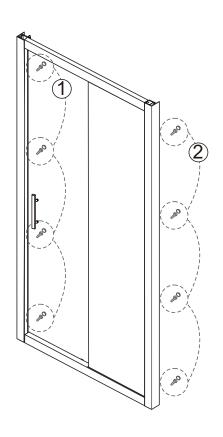

# Installation Steps:Step 1

Step 2

Step 3

Step 4

Step 5

Step 6

In this case, you need to adjust the Roller.

Step 8