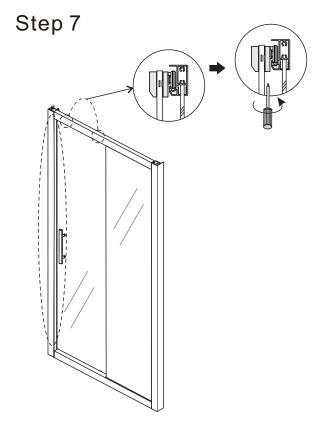

# Installation Steps:Step 1

Step 2

Step 3

Step 4

Step 5

Step 6

In this case, you need to adjust the Roller.

Step 8