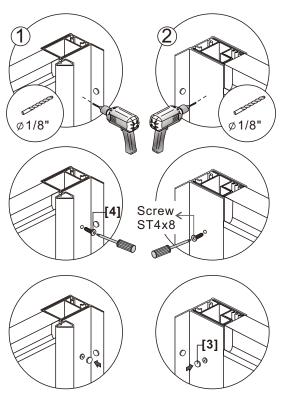

# Installation Steps:Step 1

Step 2

Step 3

Step 4

Step 5

Step 6

In this case, you need to adjust the Roller.

Step 8