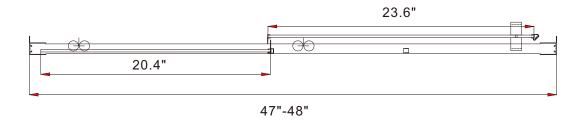

d to build up. Cleaners of a gritty or abrasive nature should not be used. Care should be taken to avoid contact with strong chemicals such as organic solvents and strippers.

Glass cleaners can be used but with caution, if in doubt contact the manufacturer of the cleaner in question.

Please keep these instructions for aftercare and customer service details.

### **Tools Required**





This product is heavy and may require two people to install.



## ◆ Box Contents:



## ◆ Assembly Drawing



- [1] 8xWallPlugs [2] 16xRound Screws ST4x35 [3] 16xScrew Caps [4] 8xScrews ST4x8

- [5] 1xHandle Set.
- [6] 2xHorizontal Rail.
- [7] 2xWall Posts

- [8] 1xPost [9] 1xMagnetic Seal [10] 2xWater Deflectors
- [11] 1xDoor Panel
- [12] 1xFixed Panel [13] 4xProfile Cover

## SD-AZ052-01\*\* 48\*72"





# SD-AZ052-02\*\* 60\*72"





# Installation Steps:Step 1





Step 2



Step 3





Step 4





Step 5





Step 6







In this case, you need to adjust the Roller.



Step 8





View from inside

Step 9







Allow 24 hours for silicone to dry before use.