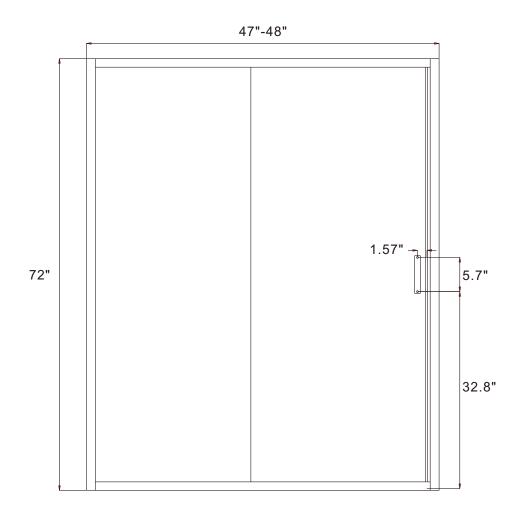

wed to build up. Cleaners of a gritty or abrasive nature should not be used. Care should be taken to avoid contact with strong chemicals such as organic solvents and strippers.

Glass cleaners can be used but with caution, if in doubt contact the manufacturer of the cleaner in question.

Please keep these instructions for aftercare and customer service details.

### **Tools Required**





This product is heavy and may require two people to install.



## ◆ Box Contents:



## ◆ Assembly Drawing



- [1] 8xWallPlugs [2] 16xRound Screws ST4x35 [3] 16xScrew Caps [4] 8xScrews ST4x8

- [5] 1xHandle Set.
- [6] 2xHorizontal Rail.
- [7] 2xWall Posts

- [8] 1xPost [9] 1xMagnetic Seal [10] 2xWater Deflectors
- [11] 1xDoor Panel
- [12] 1xFixed Panel [13] 4xProfile Cover

## SD-AZ052-01\*\* 48\*72"





# SD-AZ052-02\*\* 60\*72"





# Installation Steps:Step 1





Step 2



Step 3





Step 4





Step 5





Step 6







In this case, you need to adjust the Roller.



Step 8





View from inside

Step 9







Allow 24 hours for silicone to dry before use.