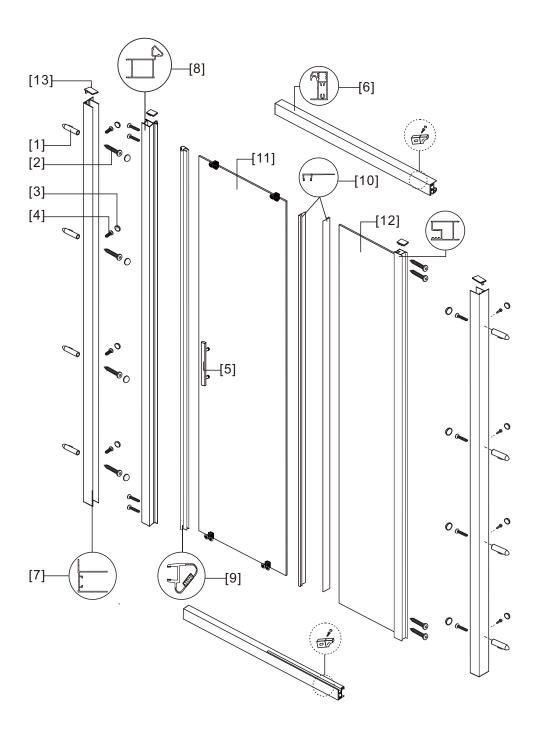

## ◆ Assembly Drawing

- [1] 8xWallPlugs [2] 16xRound Screws ST4x35 [3] 16xScrew Caps [4] 8xScrews ST4x8

- [5] 1xHandle Set.
- [6] 2xHorizontal Rail.
- [7] 2xWall Posts

- [8] 1xPost [9] 1xMagnetic Seal [10] 2xWater Deflectors
- [11] 1xDoor Panel
- [12] 1xFixed Panel [13] 4xProfile Cover