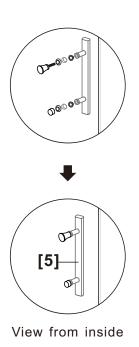

# Installation Steps:Step 1

Step 2

Step 3

Step 4

Step 5

Step 6

In this case, you need to adjust the Roller.

Step 8

View from inside

Step 9

Allow 24 hours for silicone to dry before use.