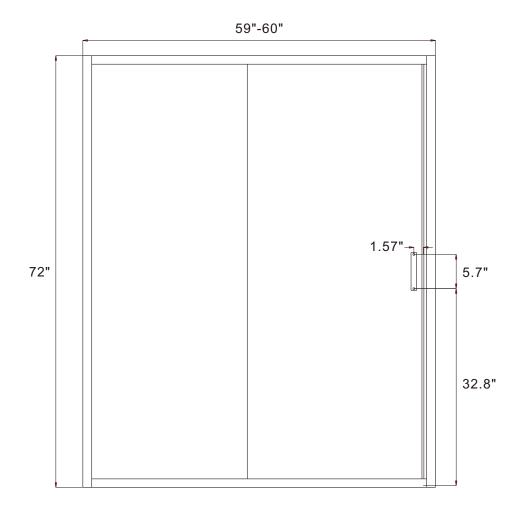

gritty or abrasive nature should not be used. Care should be taken to avoid contact with strong chemicals such as organic solvents and strippers.

Glass cleaners can be used but with caution, if in doubt contact the manufacturer of the cleaner in question.

Please keep these instructions for aftercare and customer service details.

### **Tools Required**





This product is heavy and may require two people to install.



## ◆ Box Contents:



## ◆ Assembly Drawing



- [1] 8xWallPlugs [2] 16xRound Screws ST4x35 [3] 16xScrew Caps [4] 8xScrews ST4x8

- [5] 1xHandle Set.
- [6] 2xHorizontal Rail.
- [7] 2xWall Posts

- [8] 1xPost [9] 1xMagnetic Seal [10] 2xWater Deflectors
- [11] 1xDoor Panel
- [12] 1xFixed Panel [13] 4xProfile Cover

## SD-AZ052-01\*\* 48\*72"





# SD-AZ052-02\*\* 60\*72"





# Installation Steps:Step 1





Step 2



Step 3





Step 4





Step 5





Step 6







In this case, you need to adjust the Roller.



Step 8





View from inside

Step 9







Allow 24 hours for silicone to dry before use.