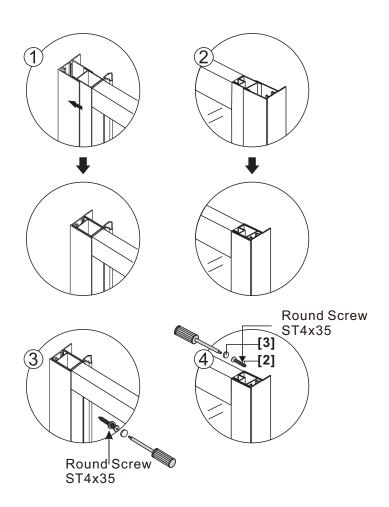

## ◆ Assembly Drawing

- [1] 8xWallPlugs [2] 16xRound Screws ST4x35 [3] 16xScrew Caps [4] 8xScrews ST4x8

- [5] 1xHandle Set.
- [6] 2xHorizontal Rail.
- [7] 2xWall Posts

- [8] 1xPost [9] 1xMagnetic Seal [10] 2xWater Deflectors
- [11] 1xDoor Panel
- [12] 1xFixed Panel [13] 4xProfile Cover