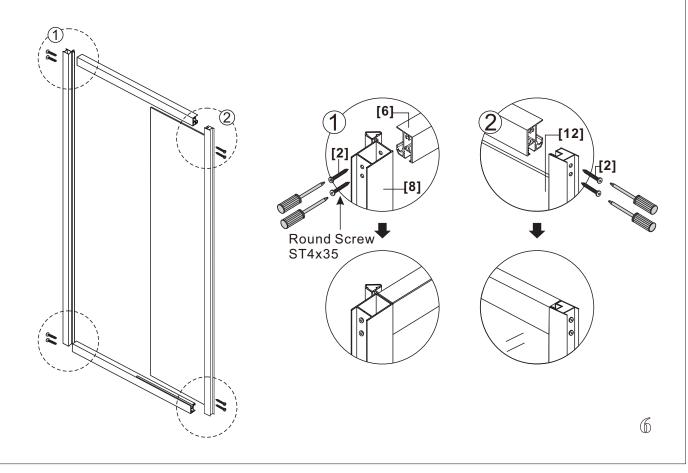

## ◆ Assembly Drawing

- [1] 8xWallPlugs [2] 16xRound Screws ST4x35 [3] 16xScrew Caps [4] 8xScrews ST4x8

- [5] 1xHandle Set.
- [6] 2xHorizontal Rail.
- [7] 2xWall Posts

- [8] 1xPost [9] 1xMagnetic Seal [10] 2xWater Deflectors
- [11] 1xDoor Panel
- [12] 1xFixed Panel [13] 4xProfile Cover

# Installation Steps:Step 1

Step 2

Step 3

Step 4

Step 5

Step 6

In this case, you need to adjust the Roller.

Step 8