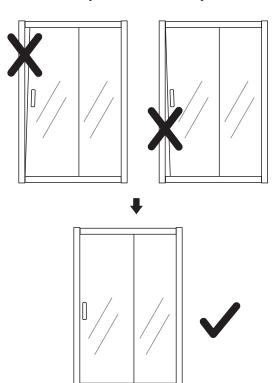

# Installation Steps:Step 1

Step 2

Step 3

Step 4

Step 5

Step 6

In this case, you need to adjust the Roller.

Step 8