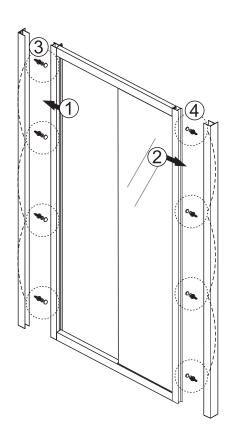

# Installation Steps:Step 1

Step 2

Step 3

Step 4

Step 5

Step 6

In this case, you need to adjust the Roller.

Step 8