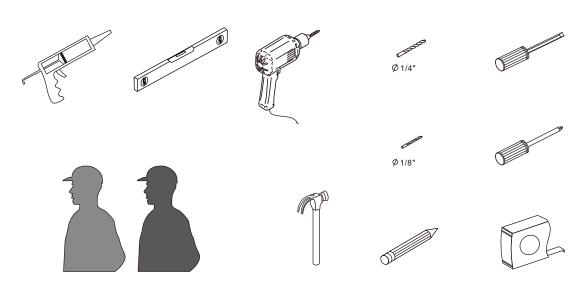

### **Tools Required**

This product is heavy and may require two people to install.