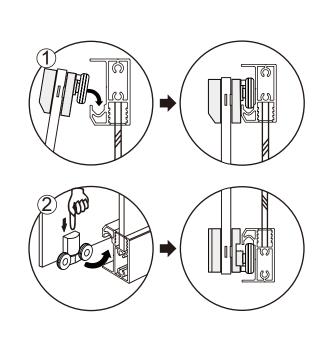

# Installation Steps:Step 1

Step 2

Step 3

Step 4

Step 5

Step 6

In this case, you need to adjust the Roller.

Step 8