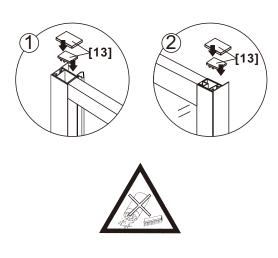

### Notes: Safety glass can not be re-worked.

Please read these instructions carefully before start of installation.

Special care should be taken when drilling walls to avoid hidden pipes or electrical cables. Note: This product is heavy and may require two people to install.

## ◆ Assembly Drawing

- [1] 8xWallPlugs [2] 16xRound Screws ST4x35 [3] 16xScrew Caps [4] 8xScrews ST4x8

- [5] 1xHandle Set.
- [6] 2xHorizontal Rail.
- [7] 2xWall Posts

- [8] 1xPost [9] 1xMagnetic Seal [10] 2xWater Deflectors
- [11] 1xDoor Panel
- [12] 1xFixed Panel [13] 4xProfile Cover