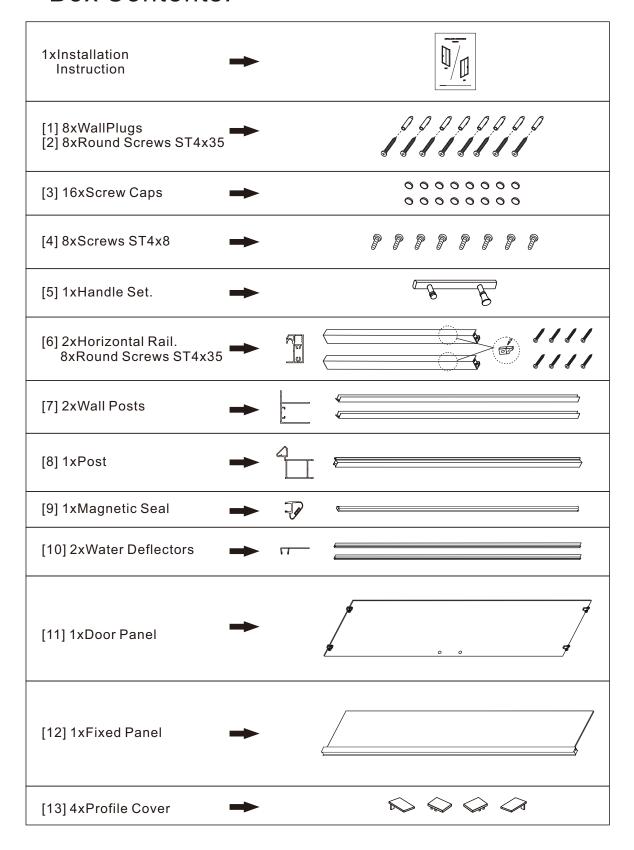

ng walls to avoid hidden pipes or electrical cables. Note: This product is heavy and may require two people to install.

#### **Aftercare instructions**

After use, your shower should be cleaned with soap and water. This is particularly important in hard water districts where insoluble lime salts may be deposited and allowed to build up. Cleaners of a gritty or abrasive nature should not be used. Care should be taken to avoid contact with strong chemicals such as organic solvents and strippers.

Glass cleaners can be used but with caution, if in doubt contact the manufacturer of the cleaner in question.

Please keep these instructions for aftercare and customer service details.

### **Tools Required**





This product is heavy and may require two people to install.



## ◆ Box Contents:



## ◆ Assembly Drawing



- [1] 8xWallPlugs [2] 16xRound Screws ST4x35 [3] 16xScrew Caps [4] 8xScrews ST4x8

- [5] 1xHandle Set.
- [6] 2xHorizontal Rail.
- [7] 2xWall Posts

- [8] 1xPost [9] 1xMagnetic Seal [10] 2xWater Deflectors
- [11] 1xDoor Panel
- [12] 1xFixed Panel [13] 4xProfile Cover

## SD-AZ052-01\*\* 48\*72"





# SD-AZ052-02\*\* 60\*72"





# Installation Steps:Step 1





Step 2



Step 3





Step 4





Step 5





Step 6







In this case, you need to adjust the Roller.



Step 8





View from inside

Step 9







Allow 24 hours for silicone to dry before use.