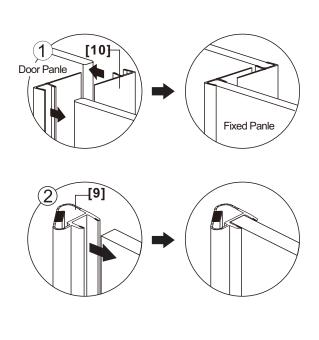

# Installation Steps:Step 1

Step 2

Step 3

Step 4

Step 5

Step 6

In this case, you need to adjust the Roller.

Step 8