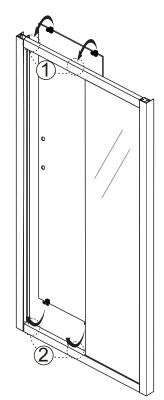

# Installation Steps:Step 1

Step 2

Step 3

Step 4

Step 5

Step 6

In this case, you need to adjust the Roller.

Step 8