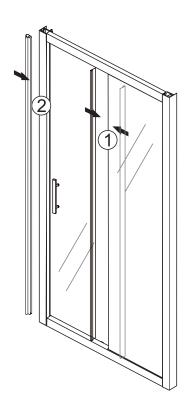

# Installation Steps:Step 1

Step 2

Step 3

Step 4

Step 5

Step 6

In this case, you need to adjust the Roller.

Step 8