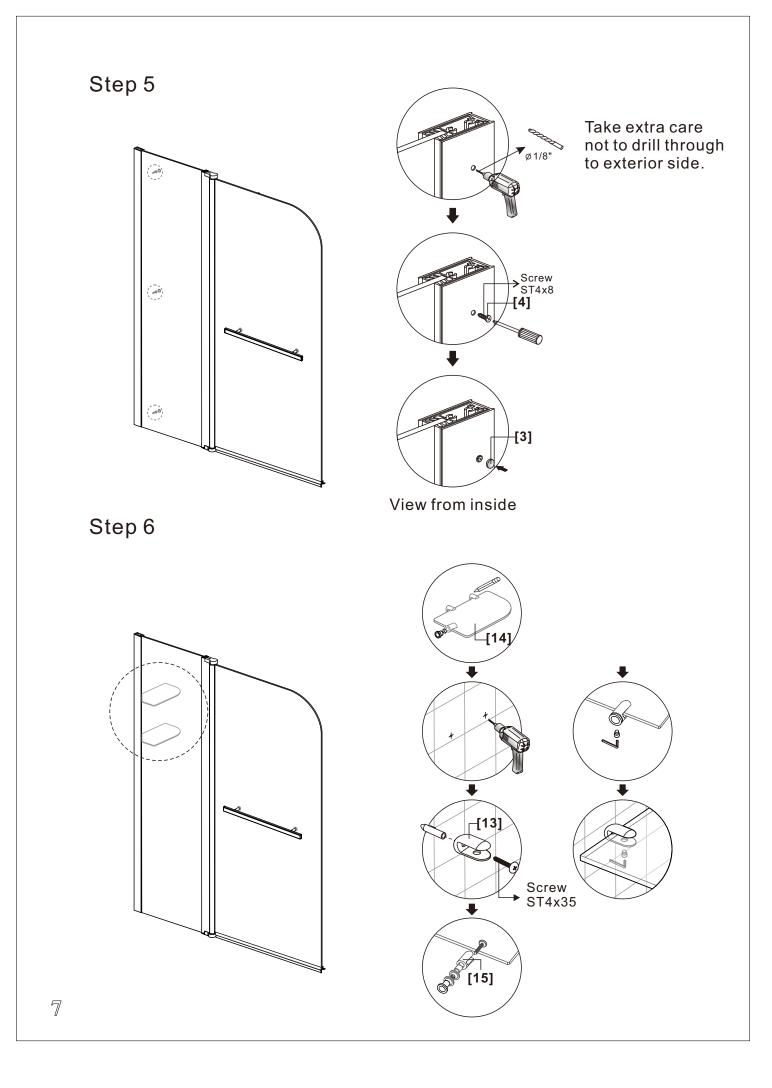

## ◆ Box Contents:

| 1xInstallation<br>Instruction.                                            | -   |   |
|---------------------------------------------------------------------------|-----|---|
| [1] 3xWall Plugs.<br>[2] 3xScrews ST4x35.                                 | -   |   |
| [3] 3xScrew Cover Caps.<br>[4] 3xScrews ST4x8.                            | -   |   |
| [5] 1xWall Post.                                                          | ➡ [ |   |
| [6] 1xDeflector.<br>[7] 1xWater Deflector.                                |     |   |
| [8] 1xFixed Panel.                                                        | -   |   |
| [9] 1xAllen Key.                                                          |     |   |
| [10] 1xHandle Set.                                                        | -   |   |
| [11] 2xHinges.<br>4xScrews ST4x35                                         | -   |   |
| [12] 1xDoor Panel.                                                        | -   | • |
| [13] 4xCorner Board Seat.<br>[14] 2xCorner Board.<br>[15] 2xBoard Fixing. | -   |   |