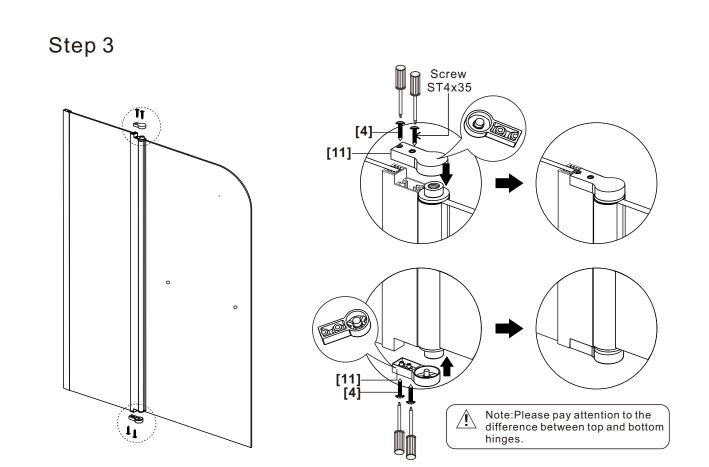

## ◆ Box Contents:

| 1xInstallation<br>Instruction.                                            | -   |   |
|---------------------------------------------------------------------------|-----|---|
| [1] 3xWall Plugs.<br>[2] 3xScrews ST4x35.                                 | -   |   |
| [3] 3xScrew Cover Caps.<br>[4] 3xScrews ST4x8.                            | -   |   |
| [5] 1xWall Post.                                                          | ➡ [ |   |
| [6] 1xDeflector.<br>[7] 1xWater Deflector.                                |     |   |
| [8] 1xFixed Panel.                                                        | -   |   |
| [9] 1xAllen Key.                                                          |     |   |
| [10] 1xHandle Set.                                                        | -   |   |
| [11] 2xHinges.<br>4xScrews ST4x35                                         | -   |   |
| [12] 1xDoor Panel.                                                        | -   | • |
| [13] 4xCorner Board Seat.<br>[14] 2xCorner Board.<br>[15] 2xBoard Fixing. | -   |   |