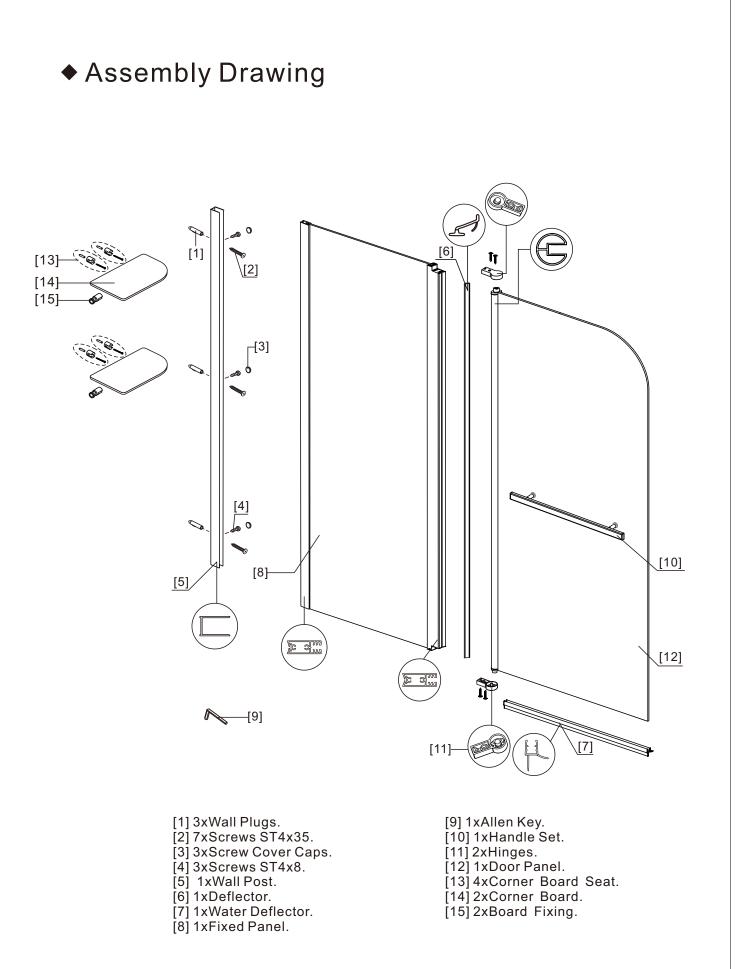

## ◆ Box Contents:

| 1xInstallation<br>Instruction.                                            | -   |   |
|---------------------------------------------------------------------------|-----|---|
| [1] 3xWall Plugs.<br>[2] 3xScrews ST4x35.                                 | -   |   |
| [3] 3xScrew Cover Caps.<br>[4] 3xScrews ST4x8.                            | -   |   |
| [5] 1xWall Post.                                                          | ➡ [ |   |
| [6] 1xDeflector.<br>[7] 1xWater Deflector.                                |     |   |
| [8] 1xFixed Panel.                                                        | -   |   |
| [9] 1xAllen Key.                                                          |     |   |
| [10] 1xHandle Set.                                                        | -   |   |
| [11] 2xHinges.<br>4xScrews ST4x35                                         | -   |   |
| [12] 1xDoor Panel.                                                        | -   | • |
| [13] 4xCorner Board Seat.<br>[14] 2xCorner Board.<br>[15] 2xBoard Fixing. | -   |   |