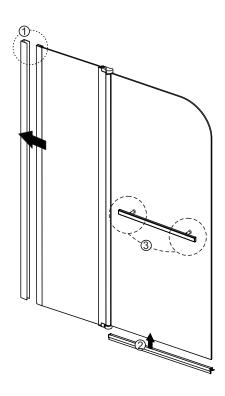

## ◆ Box Contents:

| 1xInstallation<br>Instruction.                                            | -   |   |
|---------------------------------------------------------------------------|-----|---|
| [1] 3xWall Plugs.<br>[2] 3xScrews ST4x35.                                 | -   |   |
| [3] 3xScrew Cover Caps.<br>[4] 3xScrews ST4x8.                            | -   |   |
| [5] 1xWall Post.                                                          | ➡ [ |   |
| [6] 1xDeflector.<br>[7] 1xWater Deflector.                                |     |   |
| [8] 1xFixed Panel.                                                        | -   |   |
| [9] 1xAllen Key.                                                          |     |   |
| [10] 1xHandle Set.                                                        | -   |   |
| [11] 2xHinges.<br>4xScrews ST4x35                                         | -   |   |
| [12] 1xDoor Panel.                                                        | -   | • |
| [13] 4xCorner Board Seat.<br>[14] 2xCorner Board.<br>[15] 2xBoard Fixing. | -   |   |

## Installation Steps

Step 1

The profile must be checked with the spirit level whilst marking.

Step 2

Allow 24 hours for silicone to dry before use.

The sealant should be applied to the outside edge.