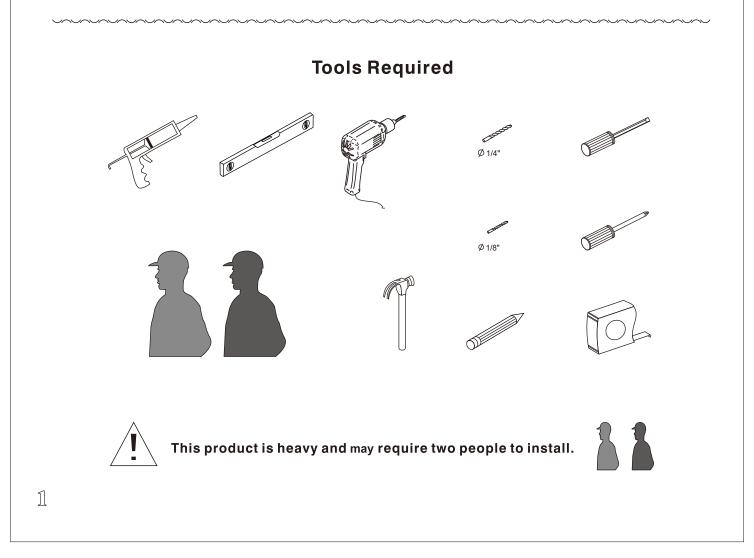

#### Notes: Safety glass can not be re-worked.

Please read these instructions carefully before start of installation.

Special care should be taken when drilling walls to avoid hidden pipes or electrical cables. Note: This product is heavy and may require two people to install.