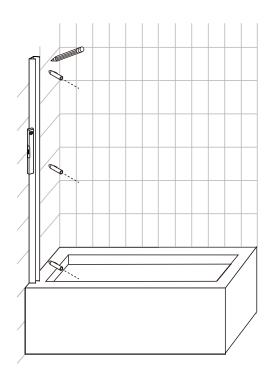

## ◆ Box Contents:

| 1xInstallation<br>Instruction.                                            | -   |   |
|---------------------------------------------------------------------------|-----|---|
| [1] 3xWall Plugs.<br>[2] 3xScrews ST4x35.                                 | -   |   |
| [3] 3xScrew Cover Caps.<br>[4] 3xScrews ST4x8.                            | -   |   |
| [5] 1xWall Post.                                                          | ➡ [ |   |
| [6] 1xDeflector.<br>[7] 1xWater Deflector.                                |     |   |
| [8] 1xFixed Panel.                                                        | -   |   |
| [9] 1xAllen Key.                                                          |     |   |
| [10] 1xHandle Set.                                                        | -   |   |
| [11] 2xHinges.<br>4xScrews ST4x35                                         | -   |   |
| [12] 1xDoor Panel.                                                        | -   | • |
| [13] 4xCorner Board Seat.<br>[14] 2xCorner Board.<br>[15] 2xBoard Fixing. | -   |   |

## Installation Steps

Step 1

The profile must be checked with the spirit level whilst marking.

Step 2

Allow 24 hours for silicone to dry before use.

The sealant should be applied to the outside edge.