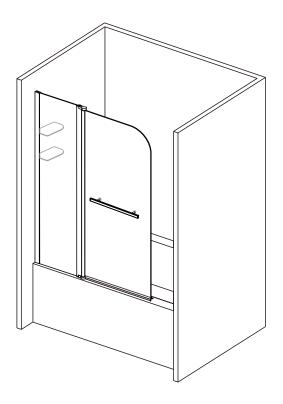

Item: SD-AZ054-01\*\* ANZZI TUB DOOR INSTALL & OPERATION MANUAL V1.0



# DON'T WAIT! REGISTER NOW!

Register your product within 90 days to ensure your product is recognized as an official purchase and is eligible for warranty coverage.

Mail in the completed registry card (Pg. 2) or register online at <u>www.swcorp.com/register</u>.



## **PRODUCT REGISTRATION**\*

Mail the part to 5701 NW 25 Avenue Miemi EL 221/2

IMPORTANT: YOUR WARRANTY WILL NOT BE RECOGNIZED UNLESS THIS CARD IS FULLY COMPLETED AND RETURNED OR ONLINE REGISTRATION IS COMPLETED.

To ensure that your warranty is registered and confirmed please do one of the following:

- 1. Register online at <u>www.swcorp.com/register</u>. You will be asked to fill out the same information you would in the registration card. Registering online is fast, secure and ensures we receive your information.
- 2.