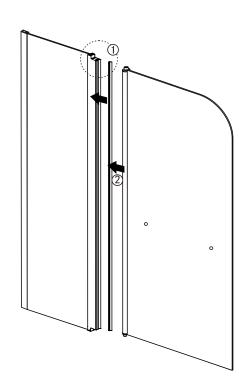

## ◆ Box Contents:

| 1xInstallation<br>Instruction.                                            | -   |   |
|---------------------------------------------------------------------------|-----|---|
| [1] 3xWall Plugs.<br>[2] 3xScrews ST4x35.                                 | -   |   |
| [3] 3xScrew Cover Caps.<br>[4] 3xScrews ST4x8.                            | -   |   |
| [5] 1xWall Post.                                                          | ➡ [ |   |
| [6] 1xDeflector.<br>[7] 1xWater Deflector.                                |     |   |
| [8] 1xFixed Panel.                                                        | -   |   |
| [9] 1xAllen Key.                                                          |     |   |
| [10] 1xHandle Set.                                                        | -   |   |
| [11] 2xHinges.<br>4xScrews ST4x35                                         | -   |   |
| [12] 1xDoor Panel.                                                        | -   | • |
| [13] 4xCorner Board Seat.<br>[14] 2xCorner Board.<br>[15] 2xBoard Fixing. | -   |   |

## Installation Steps

Step 1

The profile must be checked with the spirit level whilst marking.

Step 2

Allow 24 hours for silicone to dry before use.

The sealant should be applied to the outside edge.