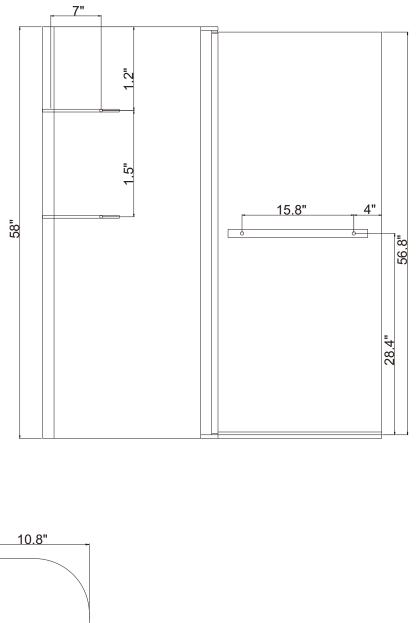

.<br>[4] 3xScrews ST4x8.                            | -   |   |
| [5] 1xWall Post.                                                          | ➡ [ |   |
| [6] 1xDeflector.<br>[7] 1xWater Deflector.                                |     |   |
| [8] 1xFixed Panel.                                                        | -   |   |
| [9] 1xAllen Key.                                                          |     |   |
| [10] 1xHandle Set.                                                        | -   |   |
| [11] 2xHinges.<br>4xScrews ST4x35                                         | -   |   |
| [12] 1xDoor Panel.                                                        | -   | • |
| [13] 4xCorner Board Seat.<br>[14] 2xCorner Board.<br>[15] 2xBoard Fixing. | -   |   |



### SD-AZ054-01\*\* 48\*58"





Ą



## Installation Steps

Step 1



The profile must be checked with the spirit level whilst marking.



Step 2





















Allow 24 hours for silicone to dry before use.

The sealant should be applied to the outside edge.