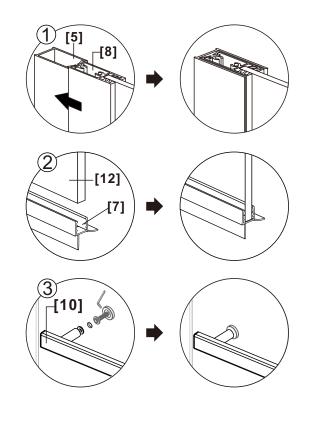

## ◆ Box Contents:

| 1xInstallation<br>Instruction.                                            | -   |   |
|---------------------------------------------------------------------------|-----|---|
| [1] 3xWall Plugs.<br>[2] 3xScrews ST4x35.                                 | -   |   |
| [3] 3xScrew Cover Caps.<br>[4] 3xScrews ST4x8.                            | -   |   |
| [5] 1xWall Post.                                                          | ➡ [ |   |
| [6] 1xDeflector.<br>[7] 1xWater Deflector.                                |     |   |
| [8] 1xFixed Panel.                                                        | -   |   |
| [9] 1xAllen Key.                                                          |     |   |
| [10] 1xHandle Set.                                                        | -   |   |
| [11] 2xHinges.<br>4xScrews ST4x35                                         | -   |   |
| [12] 1xDoor Panel.                                                        | -   | • |
| [13] 4xCorner Board Seat.<br>[14] 2xCorner Board.<br>[15] 2xBoard Fixing. | -   |   |

## Installation Steps

Step 1

The profile must be checked with the spirit level whilst marking.

Step 2

Allow 24 hours for silicone to dry before use.

The sealant should be applied to the outside edge.