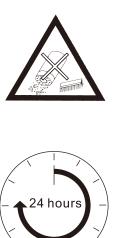

## Installation Steps

Step 1

The profile must be checked with the spirit level whilst marking.

Step 2

Allow 24 hours for silicone to dry before use.

The sealant should be applied to the outside edge.