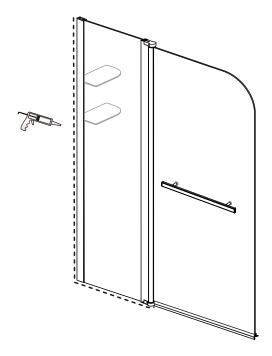

## ◆ Box Contents:

| 1xInstallation<br>Instruction.                                            | -   |   |
|---------------------------------------------------------------------------|-----|---|
| [1] 3xWall Plugs.<br>[2] 3xScrews ST4x35.                                 | -   |   |
| [3] 3xScrew Cover Caps.<br>[4] 3xScrews ST4x8.                            | -   |   |
| [5] 1xWall Post.                                                          | ➡ [ |   |
| [6] 1xDeflector.<br>[7] 1xWater Deflector.                                |     |   |
| [8] 1xFixed Panel.                                                        | -   |   |
| [9] 1xAllen Key.                                                          |     |   |
| [10] 1xHandle Set.                                                        | -   |   |
| [11] 2xHinges.<br>4xScrews ST4x35                                         | -   |   |
| [12] 1xDoor Panel.                                                        | -   | • |
| [13] 4xCorner Board Seat.<br>[14] 2xCorner Board.<br>[15] 2xBoard Fixing. | -   |   |

### SD-AZ054-01\*\* 48\*58"

Ą