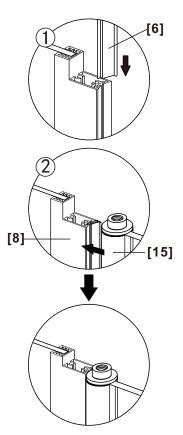

## ◆ Box Contents:

| 1xInstallation<br>Instruction.                                            | -   |   |
|---------------------------------------------------------------------------|-----|---|
| [1] 3xWall Plugs.<br>[2] 3xScrews ST4x35.                                 | -   |   |
| [3] 3xScrew Cover Caps.<br>[4] 3xScrews ST4x8.                            | -   |   |
| [5] 1xWall Post.                                                          | ➡ [ |   |
| [6] 1xDeflector.<br>[7] 1xWater Deflector.                                |     |   |
| [8] 1xFixed Panel.                                                        | -   |   |
| [9] 1xAllen Key.                                                          |     |   |
| [10] 1xHandle Set.                                                        | -   |   |
| [11] 2xHinges.<br>4xScrews ST4x35                                         | -   |   |
| [12] 1xDoor Panel.                                                        | -   | • |
| [13] 4xCorner Board Seat.<br>[14] 2xCorner Board.<br>[15] 2xBoard Fixing. | -   |   |

## Installation Steps

Step 1

The profile must be checked with the spirit level whilst marking.

Step 2

Allow 24 hours for silicone to dry before use.

The sealant should be applied to the outside edge.