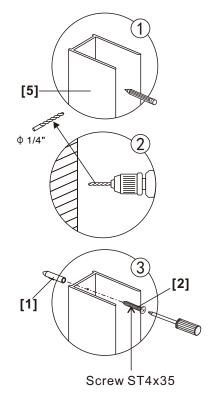

## ◆ Box Contents:

| 1xInstallation<br>Instruction.                                            | -   |   |
|---------------------------------------------------------------------------|-----|---|
| [1] 3xWall Plugs.<br>[2] 3xScrews ST4x35.                                 | -   |   |
| [3] 3xScrew Cover Caps.<br>[4] 3xScrews ST4x8.                            | -   |   |
| [5] 1xWall Post.                                                          | ➡ [ |   |
| [6] 1xDeflector.<br>[7] 1xWater Deflector.                                |     |   |
| [8] 1xFixed Panel.                                                        | -   |   |
| [9] 1xAllen Key.                                                          |     |   |
| [10] 1xHandle Set.                                                        | -   |   |
| [11] 2xHinges.<br>4xScrews ST4x35                                         | -   |   |
| [12] 1xDoor Panel.                                                        | -   | • |
| [13] 4xCorner Board Seat.<br>[14] 2xCorner Board.<br>[15] 2xBoard Fixing. | -   |   |

## Installation Steps

Step 1

The profile must be checked with the spirit level whilst marking.

Step 2

Allow 24 hours for silicone to dry before use.

The sealant should be applied to the outside edge.