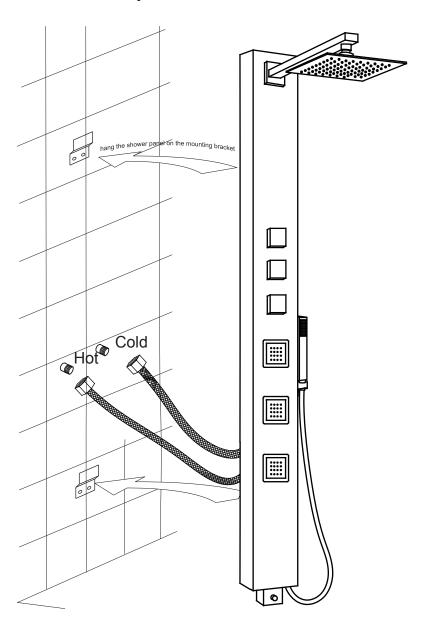

# INSTALLATION (WALL MOUNTING)

Figure 4

- **Step 4A** Screw the cold and hot water hoese from the shower panel to the supply lines in the wall.
- **Step 4B** Carefully hang the shower panel on the secured mounting brackets as shown in Figure 4.