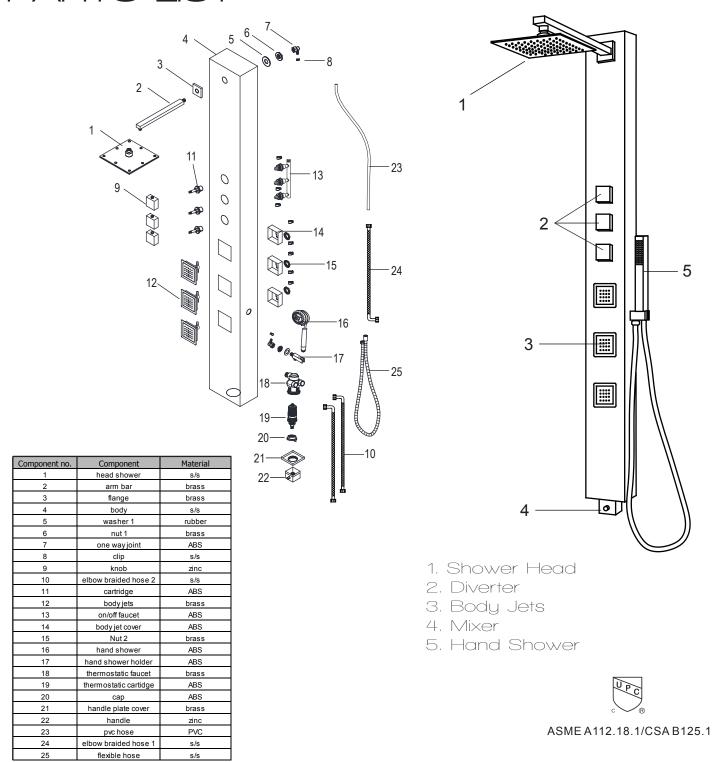

Pg. 2
Spec Drawing Pg. 3
Installation Pg. 4
Care & Maintenance Pg. 10
Warranty Pg. 11
Registration Final Page

### YOUR REVIEWS MATTER!



The ANZZI™ Family thanks you for your purchase and hopes you enjoy your very own ANZZI product for years to come! In the meantime let us know about your experience? We would love to hear your thoughts from the packaging to the quality and function of the product.

Leave a review on www.ANZZI.com/reviews and let everyone know how satisfied you are with ANZZI!

Also, we humbly request submitting as many pictures as possible along with your review. Millions of shoppers will want to know about your experience with our products. Don't just tell but show, too!

For more information please call 1-844-44-ANZZI or email us at support@ANZZI.com

### PARTS LIST



PERFECTION IS OUR TRADITION™

### BEFORE YOU START



ATTENTION: Please read all instructions thoroughly including all warnings, attentions and notes before beginning installation.

For any questions or concerns contact our dedicated technical support team at 1-844-44-ANZZI.



#### PERFECTION IS OUR TRADITION™

# INSTALLATION (SETUP)

#### Figure A



**IMPORTANT** Before drilling any holes for the shower panel brackets, ensure there are no hidden cables or pipelines aligned with the desired drilling position.

**Step A** Drill the two holes for the top bracket 1" apart at the desired height.

**Step A.2** Drill the two holes for the bottom bracket 1" apart at approximately 45" below the top bracket.

# INSTALLATION (SETUP)







- Step B Insert the wall anchors into the pre-drilled ho