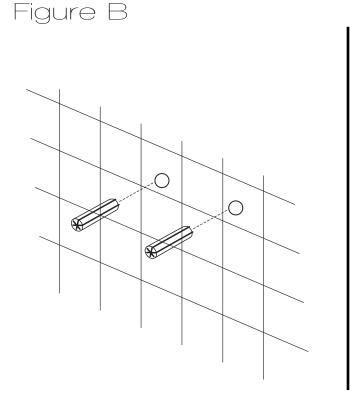

# INSTALLATION (SETUP)

- Step B Insert the wall anchors into the pre-drilled holes as shown in Figure B.
- Place the shower panel brackets aligned with the drilled holes and using a Philips screw-Step C driver ighten the screws to secure the brackets.