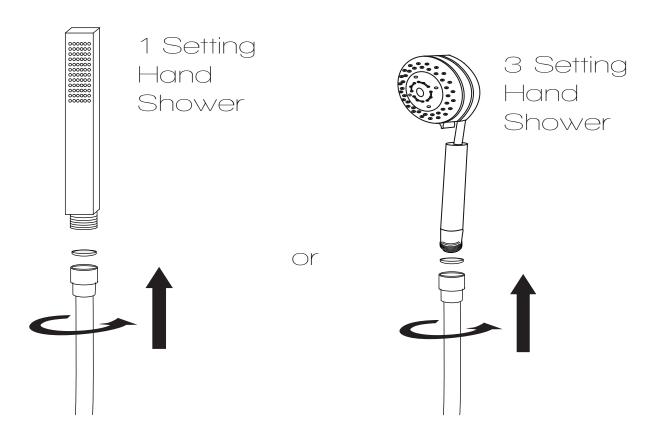

## INSTALLATION (HANDSHOWER)

- **Step 1B** Install the water supply hose for the shower wand onto the holder, as shown.
- **Step 1C** Make sure all O-rings are inserted to prevent leakage.
- **Step 1D** Once the shower panel is fully installed and hung on the bracket, you can install the shower wand hose to the holder connection.

# INSTALLATION (HANDSHOWER)

Figure 2

**Step 2A** Finally, install the shower wand to the hose, as shown.