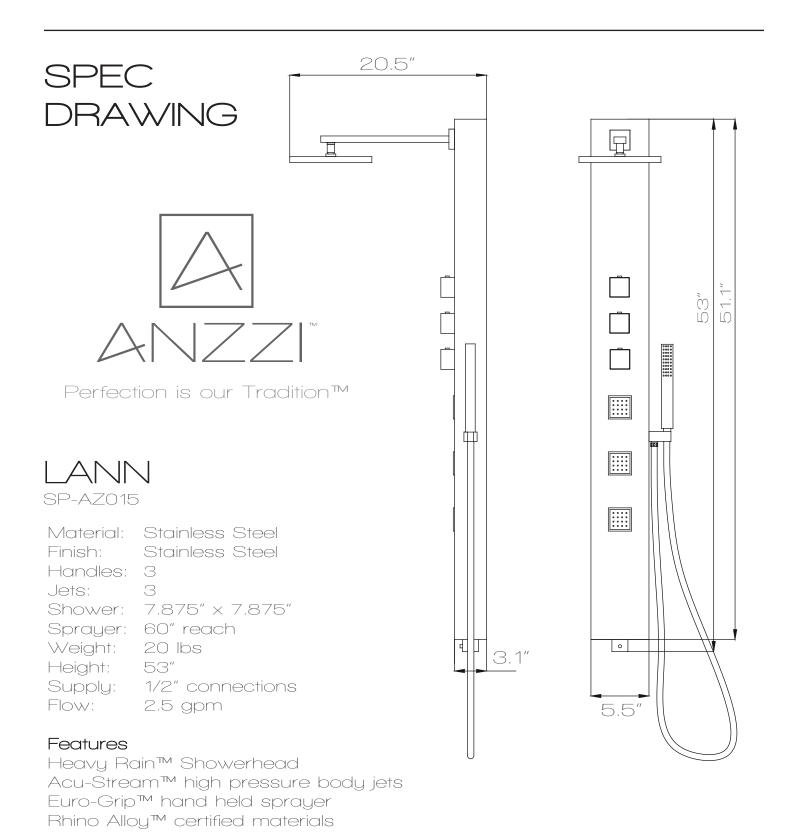

ow about your experience? We would love to hear your thoughts from the packaging to the quality and function of the product.

Leave a review on www.ANZZI.com/reviews and let everyone know how satisfied you are with ANZZI!

Also, we humbly request submitting as many pictures as possible along with your review. Millions of shoppers will want to know about your experience with our products. Don't just tell but show, too!

For more information please call 1-844-44-ANZZI or email us at support@ANZZI.com

### PARTS LIST



PERFECTION IS OUR TRADITION™

### BEFORE YOU START



ATTENTION: Please read all instructions thoroughly including all warnings, attentions and notes before beginning installation.

For any questions or concerns contact our dedicated technical support team at 1-844-44-ANZZI.



#### PERFECTION IS OUR TRADITION™

# INSTALLATION (SETUP)

#### Figure A



**IMPORTANT** Before drilling any holes for the shower panel brackets, ensure there are no hidden cables or pipelines aligned with the desired drilling position.

**Step A** Drill the two holes for the top bracket 1" apart at the desired height.

**Step A.2** Drill the two holes for the bottom bracket 1" apart at approximately 45" below the top bracket.

# INSTALLATION (SETUP)







- Step B Insert the wall anchors into the pre-drilled holes as shown in Figure B.
- Place the shower panel brackets aligned with the drilled holes and using a Philips screw-Step C driver ighten the screws to secure the brackets.

## INSTALLATION (HANDSHOWER)



- **Step 1B** Install the water supply hose for the shower wand onto the