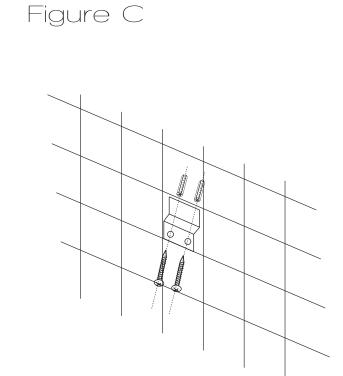

# INSTALLATION (SETUP)

- Step B Insert the wall anchors into the pre-drilled holes as shown in Figure B.
- Place the shower panel brackets aligned with the drilled holes and using a Philips screw-Step C driver ighten the screws to secure the brackets.