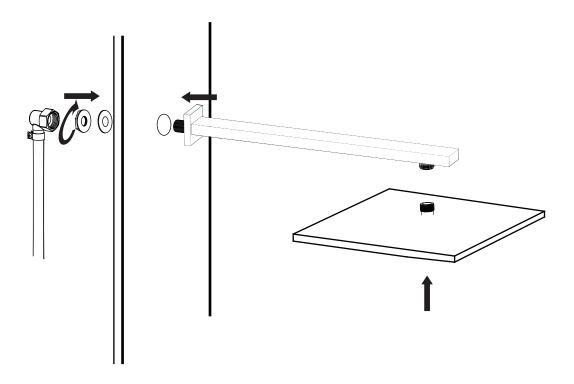

#### Figure 3

- **Step 3A** Install the shower arm to the shower panel, using the rubber washer and nut on the opposite side to tighten.
- **Step 3B** Makes sure the shower arm is sitting correctly before installed the shower head.
- **Step 3C** Screw the shower head onto the shower arm.