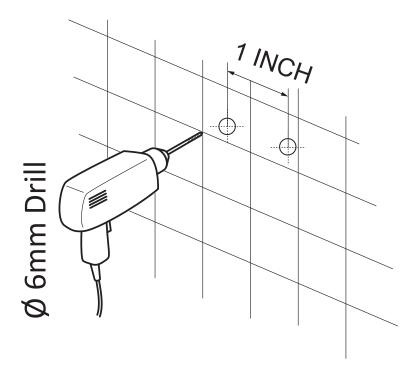

#### Figure A

**IMPORTANT** Before drilling any holes for the shower panel brackets, ensure there are no hidden cables or pipelines aligned with the desired drilling position.

**Step A** Drill the two holes for the top bracket 1" apart at the desired height.

**Step A.2** Drill the two holes for the bottom bracket 1" apart at approximately 45" below the top bracket.