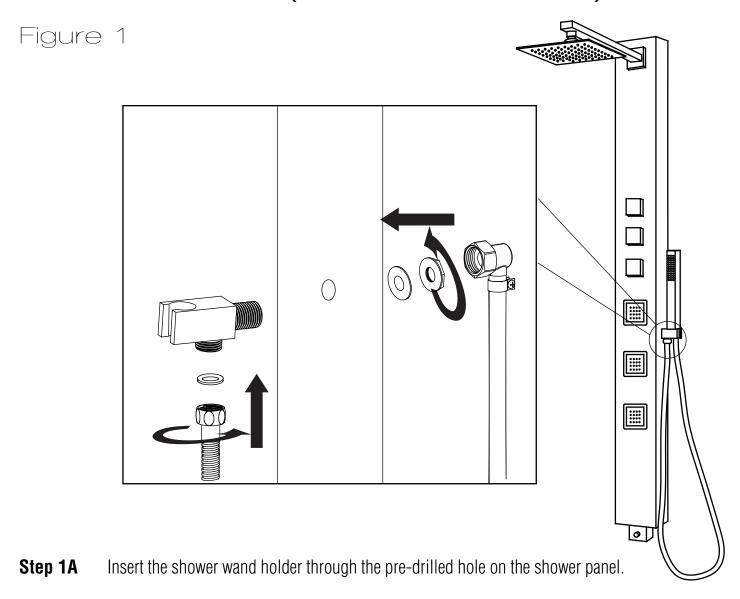

## INSTALLATION (HANDSHOWER)

- **Step 1B** Install the water supply hose for the shower wand onto the holder, as shown.
- **Step 1C** Make sure all O-rings are inserted to prevent leakage.
- **Step 1D** Once the shower panel is fully installed and hung on the bracket, you can install the shower wand hose to the holder connection.