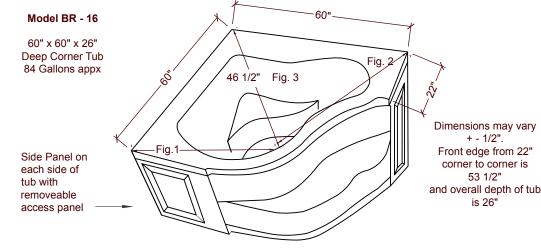

BR - 16 Center Drain 5' Corner Tub This tub comes with a skirt with a preformed step and two side panels with removable access panels. It is 26" in depth and has 3 preformed jet locations for large jets. They don't have to be utilized but are located in such a position to really give the tub a nice swirling motion. Along with these 3 large jets we normally suggest a mixture of 11 more jets with a combination of whirly-jets and regular jets. When you purchase this tub from us it will include a heat transfer jacket, Child safety suction valve, Clean-fill inlet and 7-LED Chroma therapy light. Also available on this model is our 16-Jet Air massage system with heated air, auto purge and high low blower functions and pulsate function. To find the drain center measure out from back corner 46 1/2" (Fig. 3) Over from left side (Fig. 1) 49" and from right wall (Fig. 2) 34 3/4"