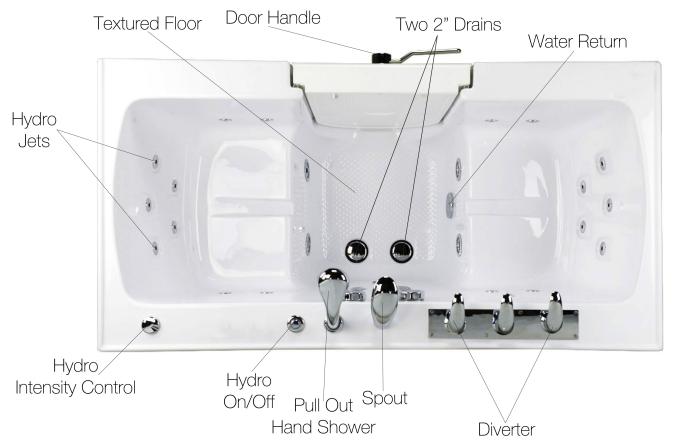

#### **Included Features:**

- 1. Acrylic Tub Shell:
  - High quality cast acrylic
  - · Excellent color uniformity
  - Gloss White Finish
  - Fiberglass Reinforced
- 2. Low threshold step in 5.5"
- 3. Stainless Steel Frame with Adjustable Leveling Legs
- 4. Seat: 19.25" W x 17" H
- 5. Heated Seat and Backrest
- 6. Two (2) front and one (1) end removable access panels
- 7. Hydro Massage System:
  - Four (4) adjustable and eighteen (18) fixed hydro iiets
  - Hydro Massage Air Flow Intensity Control
  - 5 AMP Pump
  - In-line water heater (650 w)
  - Ozone Sterilization
- 8. Five-Piece Fast Fill Huntington Brass Roman faucet set (chrome finish)
  - 18 GPM (Average) @ 60 PSI
  - Pull out, hand held, chrome plated shower with 5 ft. retractable stainless steel braided hose

## Plumbing:

- Two (2) x 5' long stainless steel braided water supply lines with 3/4'' IPS connectors
- Two (2) x 2" floor drains with 2 overflows extension handles
- Two (2) PVC 2" drain elbows with 2"opening