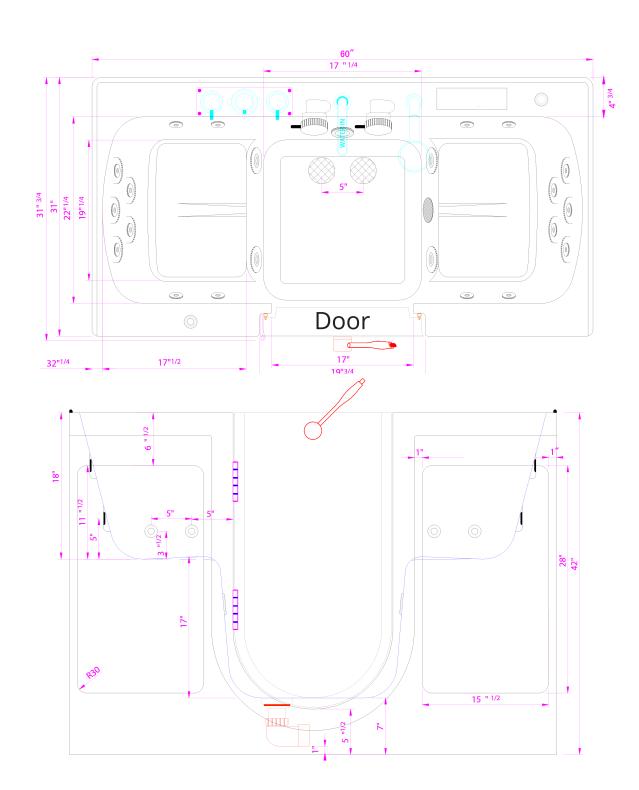

#### **Included Features:**

- 1. Acrylic Tub Shell:
  - High quality cast acrylic
  - · Excellent color uniformity
  - Gloss White Finish
  - Fiberglass Reinforced
- 2. Low threshold step in 5.5"
- 3. Stainless Steel Frame with Adjustable Leveling Legs
- 4. Seat: 19.25" W x 17" H
- 5. Heated Seat and Backrest
- 6. Two (2) front and one (1) end removable access panels
- 7. Hydro Massage System:
  - Four (4) adjustable and eighteen (18) fixed hydro iiets
  - Hydro Massage Air Flow Intensity Control
  - 5 AMP Pump
  - In-line water heater (650 w)
  - Ozone Sterilization
- 8. Five-Piece Fast Fill Huntington Brass Roman faucet set (chrome finish)
  - 18 GPM (Average) @ 60 PSI
  - Pull out, hand held, chrome plated shower with 5 ft. retractable stainless steel braided hose

## Plumbing:

- Two (2) x 5' long stainless steel braided water supply lines with 3/4'' IPS connectors
- Two (2) x 2" floor drains with 2 overflows extension handles
- Two (2) PVC 2" drain elbows with 2"opening

#### Electrical:

Electrical requirement is one dedicated 120 V electrical line with a 20AMP GFCI standard three prong outlet