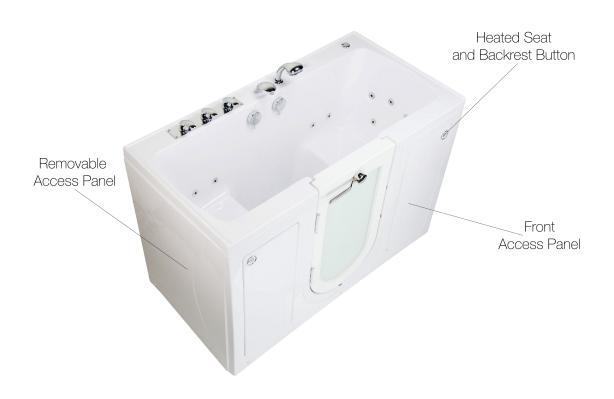

#### **Included Features:**

- 1. Acrylic Tub Shell:
  - High quality cast acrylic
  - · Excellent color uniformity
  - Gloss White Finish
  - Fiberglass Reinforced
- 2. Low threshold step in 5.5"
- 3. Stainless Steel Frame with Adjustable Leveling Legs
- 4. Seat: 19.25" W x 17" H
- 5. Heated Seat and Backrest
- 6. Two (2) front and one (1) end removable access panels
- 7. Hydro Massage System:
  - Four (4) adjustable and eighteen (18) fixed hydro iiets
  - Hydro Massage Air Flow Intensity Control
  - 5 AMP Pump
  - In-line water heater (650 w)
  - Ozone Sterilization
- 8. Five-Piece Fast Fill Huntington Brass Roman faucet set (chrome finish)
  - 18 GPM (Average) @ 60 PSI
  - Pull out, hand held, chrome plated shower with 5 ft. retractable stainless steel braided hose

#### Electrical:

Electrical requirement is one dedicated 120 V electrical line with a 20AMP GFCI standard three prong outlet