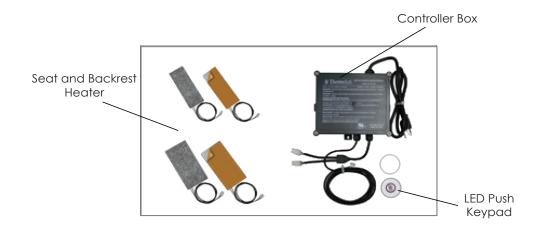

#### **Included Features:**

- 1. Acrylic Tub Shell:
  - High quality cast acrylic
  - · Excellent color uniformity
  - Gloss White Finish
  - Fiberglass Reinforced
- 2. Low threshold step in 5.5"
- 3. Stainless Steel Frame with Adjustable Leveling Legs
- 4. Seat: 19.25" W x 17" H
- 5. Heated Seat and Backrest
- 6. Two (2) front and one (1) end removable access panels
- 7. Hydro Massage System:
  - Four (4) adjustable and eighteen (18) fixed hydro iiets
  - Hydro Massage Air Flow Intensity Control
  - 5 AMP Pump
  - In-line water heater (650 w)
  - Ozone Sterilization
- 8. Five-Piece Fast Fill Huntington Brass Roman faucet set (chrome finish)
  - 18 GPM (Average) @ 60 PSI
  - Pull out, hand held, chrome plated shower with 5 ft. retractable stainless steel braided hose

#### Electrical:

Electrical requirement is one dedicated 120 V electrical line with a 20AMP GFCI standard three prong outlet