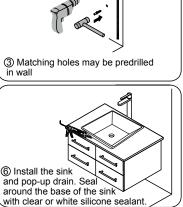

## INSTALLATION AND ADJUSTMENT OF HINGES

**REQUIRED TOOLS NOT IN BOX** 

① Drill holes to match stud placement in wall.

④ Attach vanity to wall.

2 Installer must cut appropriately sized hole in back of cabinet to accomodate existing placement of hot&cold wall valves and drain