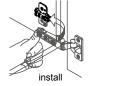

## INSTALLATION AND ADJUSTMENT OF HINGES

**REQUIRED TOOLS NOT IN BOX** 

① Drill holes to match stud placement in wall.

④ Attach vanity to wall.

2 Installer must cut appropriately sized hole in back of cabinet to accomodate existing placement of hot&cold wall valves and drain