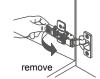

## INSTALLATION AND ADJUSTMENT OF HINGES

**REQUIRED TOOLS NOT IN BOX** 

① Drill holes to match stud placement in wall.

④ Attach vanity to wall.

2 Installer must cut appropriately sized hole in back of cabinet to accomodate existing placement of hot&cold wall valves and drain