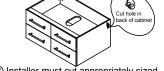

## INSTALLATION AND ADJUSTMENT OF HINGES

**REQUIRED TOOLS NOT IN BOX** 

① Drill holes to match stud placement in wall.

④ Attach vanity to wall.

2 Installer must cut appropriately sized hole in back of cabinet to accomodate existing placement of hot&cold wall valves and drain