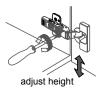

## INSTALLATION AND ADJUSTMENT OF HINGES

**REQUIRED TOOLS NOT IN BOX** 

① Drill holes to match stud placement in wall.

④ Attach vanity to wall.

2 Installer must cut appropriately sized hole in back of cabinet to accomodate existing placement of hot&cold wall valves and drain