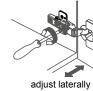

## INSTALLATION AND ADJUSTMENT OF HINGES

**REQUIRED TOOLS NOT IN BOX** 

① Drill holes to match stud placement in wall.

④ Attach vanity to wall.

2 Installer must cut appropriately sized hole in back of cabinet to accomodate existing placement of hot&cold wall valves and drain