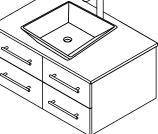

- · Prior to installation please check received items against the "Packing List". Please report any missing items to your retailer immediately.
- · Protect all surfaces from sharp objects, high heat sources, direct prolonged sunlight and chemical hazards.
- · Professional installation recommended.







## INSTALLATION AND ADJUSTMENT OF HINGES













**REQUIRED TOOLS NOT IN BOX** 



① Drill holes to match stud placement in wall.



④ Attach vanity to wall.



2 Installer must cut appropriately sized hole in back of cabinet to accomodate existing placement of hot&cold wall valves and drain





WC-WHEDO9-36 Overmount Installation Guide