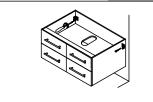

## INSTALLATION AND ADJUSTMENT OF HINGES

**REQUIRED TOOLS NOT IN BOX** 

① Drill holes to match stud placement in wall.

④ Attach vanity to wall.

2 Installer must cut appropriately sized hole in back of cabinet to accomodate existing placement of hot&cold wall valves and drain