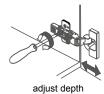

## INSTALLATION AND ADJUSTMENT OF HINGES

**REQUIRED TOOLS NOT IN BOX** 

① Drill holes to match stud placement in wall.

④ Attach vanity to wall.

2 Installer must cut appropriately sized hole in back of cabinet to accomodate existing placement of hot&cold wall valves and drain