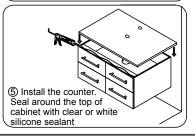

## INSTALLATION AND ADJUSTMENT OF HINGES

**REQUIRED TOOLS NOT IN BOX** 

① Drill holes to match stud placement in wall.

④ Attach vanity to wall.

2 Installer must cut appropriately sized hole in back of cabinet to accomodate existing placement of hot&cold wall valves and drain