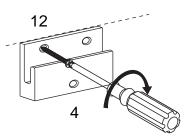

Aark screw position

 $2 \; {\rm Insert \ the \ anchor \ into \ the \ screw \ hole} \\ {\rm for \ reinforcement.}$ 