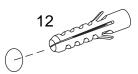

Aark screw position

 $2 \; {\rm Insert \ the \ anchor \ into \ the \ screw \ hole} \\ {\rm for \ reinforcement.}$ 