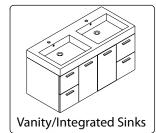

- Prior to installation please check received items against the "Packing List". Please report any missing items to your retailer immediately.
- Protect all surfaces from sharp objects, high heat sources, direct prolonged sunlight and chemical hazards.
- Professional installation recommended.

## PACKING LIST









## REQUIRED TOOLS NOT IN BOX



## INSTALLATION INSTRUCTIONS

Draw horizontal line

Diameter 8mm Depth 40mm

Mark the position of the screw holes on the wall by measuring the space between the centers of the mounting brackets on the back of the vanity. Vertical position (X) is decided by the purchaser. Remember to mark low enough to accommodate the sink on the top of the vanity counter or it will be too high when installed. Use a spirit level to ensure the screw holes are horizontal.

Aark screw position

 $2 \; {\rm Insert \ the \ anchor \ into \ the \ screw \ hole} \\ {\rm for \ reinforcement.}$