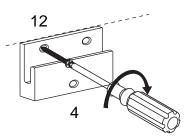

Aark screw position

 $2 \; {\rm Insert \ the \ anchor \ into \ the \ screw \ hole} \\ {\rm for \ reinforcement.}$ 