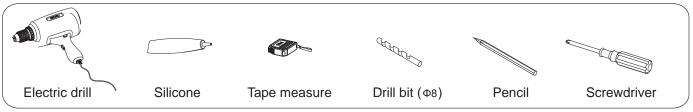

- Prior to installation please check received items against the "Packing List". Please report any missing items to your retailer immediately.
- Protect all surfaces from sharp objects, high heat sources, direct prolonged sunlight and chemical hazards.
- Professional installation recommended.

## PACKING LIST





12



## REQUIRED TOOLS NOT IN BOX



## INSTALLATION INSTRUCTIONS

Draw horizontal line

Diameter 8mm Depth 40mm

Mark the position of the screw holes on the wall by measuring the space between the centers of the mounting brackets on the back of the vanity. Vertical position (X) is decided by the purchaser. Remember to mark low enough to accommodate the sink on the top of the vanity counter or it will be too high when installed. Use a spirit level to ensure the screw holes are horizontal.

Aark screw position

 $2 \; {\rm Insert \ the \ anchor \ into \ the \ screw \ hole} \\ {\rm for \ reinforcement.}$