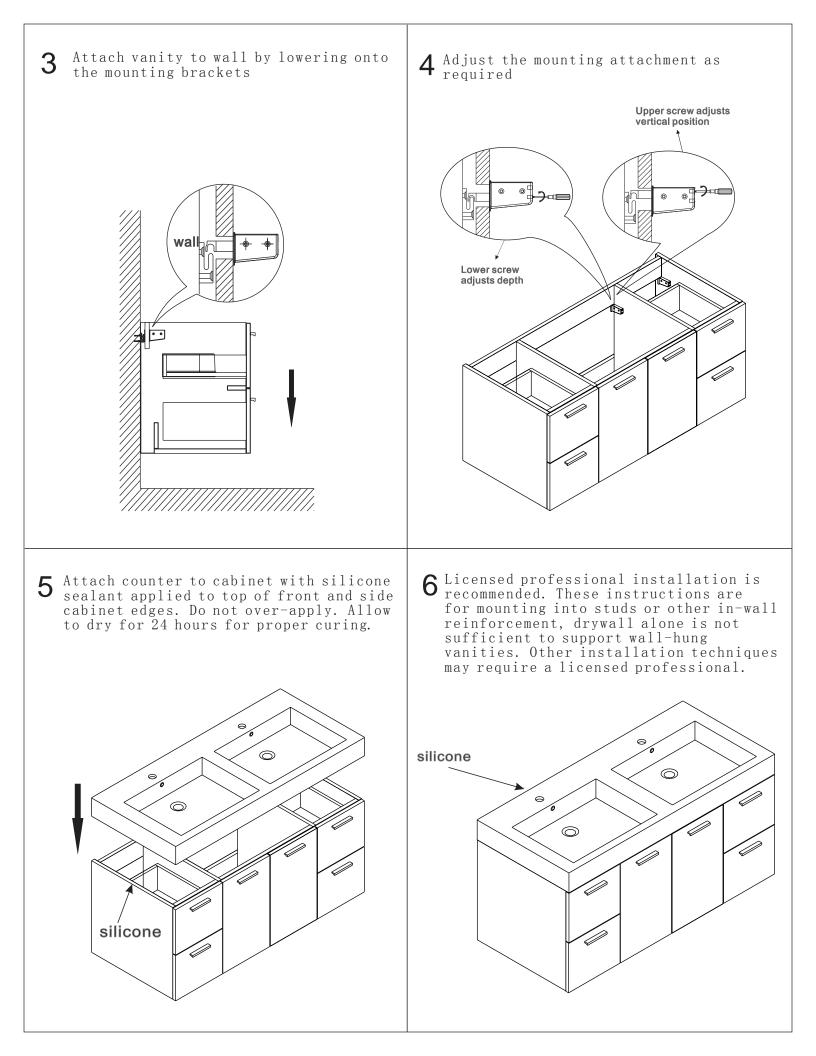

## INSTALLATION INSTRUCTIONS

Draw horizontal line

Diameter 8mm Depth 40mm

Mark the position of the screw holes on the wall by measuring the space between the centers of the mounting brackets on the back of the vanity. Vertical position (X) is decided by the purchaser. Remember to mark low enough to accommodate the sink on the top of the vanity counter or it will be too high when installed. Use a spirit level to ensure the screw holes are horizontal.

Aark screw position

 $2 \; {\rm Insert \ the \ anchor \ into \ the \ screw \ hole} \\ {\rm for \ reinforcement.}$ 