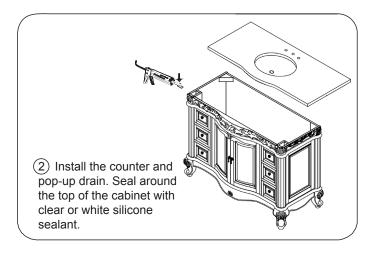

### INSTALLATION INSTRUCTIONS

cut appropriately sized hole in back to accomodate.

WC-J233-48-SGL INSTALLATION