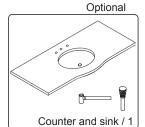

## WYNDHAM COLLECTION



- Prior to installation, please check recieved items against the "Packing List".
  Please report any missing items to your retailer immediately.
- Protect all surfaces from sharp objects, high heat sources, direct prolonged sunlight and chemical hazards.
- · Professional installation recommended.



### PACKING LIST









## REQUIRED TOOLS NOT IN BOX



Tape measure

Pencil

Electric Drill



Phillips Screwdriver



Adjustable Wrench



Spirit Level



Silicone sealant

WC-J233-48-SGL INSTALLATION

# WYNDHAM COLLECTION

### INSTALLATION INSTRUCTIONS



cut appropriately sized hole in back to accomodate.







WC-J233-48-SGL INSTALLATION