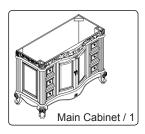

## WYNDHAM COLLECTION



- Prior to installation, please check recieved items against the "Packing List".
  Please report any missing items to your retailer immediately.
- Protect all surfaces from sharp objects, high heat sources, direct prolonged sunlight and chemical hazards.
- · Professional installation recommended.



### PACKING LIST









## REQUIRED TOOLS NOT IN BOX



Tape measure

Pencil

Electric Drill



Phillips Screwdriver



Adjustable Wrench



Spirit Level



Silicone sealant

WC-J233-48-SGL INSTALLATION

# WYNDHAM COLLECTION

### INSTALLATION INSTRUCTIONS



cut appropriately sized hole in back to accomodate.







WC-J233-48-SGL INSTALLATION