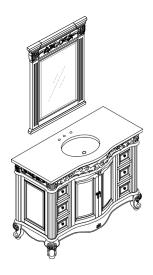

## WYNDHAM COLLECTION



- Prior to installation, please check recieved items against the "Packing List".
  Please report any missing items to your retailer immediately.
- Protect all surfaces from sharp objects, high heat sources, direct prolonged sunlight and chemical hazards.
- · Professional installation recommended.



### PACKING LIST









## REQUIRED TOOLS NOT IN BOX



Tape measure

Pencil

Electric Drill



Phillips Screwdriver



Adjustable Wrench



Spirit Level



Silicone sealant

WC-J233-48-SGL INSTALLATION

# WYNDHAM COLLECTION

### INSTALLATION INSTRUCTIONS



cut appropriately sized hole in back to accomodate.







WC-J233-48-SGL INSTALLATION