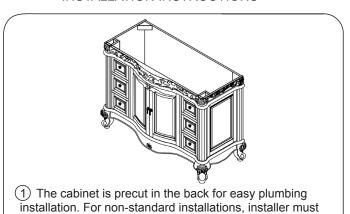

### INSTALLATION INSTRUCTIONS

cut appropriately sized hole in back to accomodate.

WC-J233-48-SGL INSTALLATION