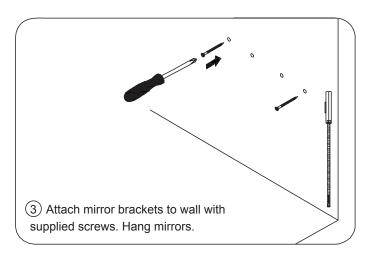

### INSTALLATION INSTRUCTIONS

cut appropriately sized hole in back to accomodate.

WC-J233-48-SGL INSTALLATION