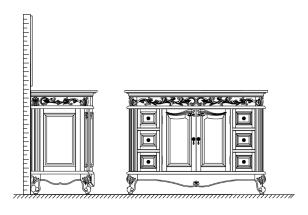

## WYNDHAM COLLECTION



- Prior to installation, please check recieved items against the "Packing List".
  Please report any missing items to your retailer immediately.
- Protect all surfaces from sharp objects, high heat sources, direct prolonged sunlight and chemical hazards.
- · Professional installation recommended.



### PACKING LIST









## REQUIRED TOOLS NOT IN BOX



Tape measure

Pencil

Electric Drill



Phillips Screwdriver



Adjustable Wrench



Spirit Level



Silicone sealant

WC-J233-48-SGL INSTALLATION

# WYNDHAM COLLECTION

### INSTALLATION INSTRUCTIONS



cut appropriately sized hole in back to accomodate.







WC-J233-48-SGL INSTALLATION