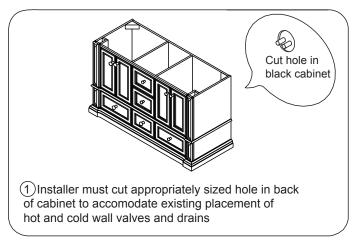

## WYNDHAM Collection



- Prior to installation, please check recieved items against the "Packing List".
  Please report any missing items to your retailer immediately.
- Protect all surfaces from sharp objects, high heat sources, direct prolonged sunlight and chemical hazards.
- Professional installation recommended.



PACKING LIST



Main Cabinet / 1











**REQUIRED TOOLS NOT IN BOX** 













Tape measure

Electric Drill



Adjustable Wrench

Spirit Level

Silicone sealant

ADJUSTMENT OF HINGES (if required)







WC-J231-72 INSTALLATION

## WYNDHAM Collection

## INSTALLATION INSTRUCTIONS









WC-J231-72 INSTALLATION