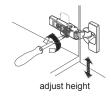

## WYNDHAM Collection



- Prior to installation, please check recieved items against the "Packing List".
  Please report any missing items to your retailer immediately.
- Protect all surfaces from sharp objects, high heat sources, direct prolonged sunlight and chemical hazards.
- Professional installation recommended.



PACKING LIST



Main Cabinet / 1











**REQUIRED TOOLS NOT IN BOX** 













Tape measure

Electric Drill



Adjustable Wrench

Spirit Level

Silicone sealant

ADJUSTMENT OF HINGES (if required)







WC-J231-72 INSTALLATION

## WYNDHAM Collection

## INSTALLATION INSTRUCTIONS









WC-J231-72 INSTALLATION