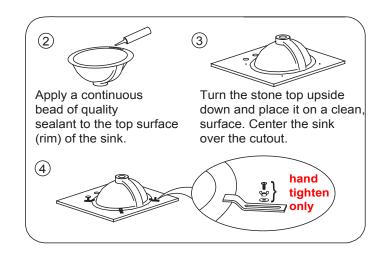

## WYNDHAM Collection



- Prior to installation, please check recieved items against the "Packing List".
  Please report any missing items to your retailer immediately.
- Protect all surfaces from sharp objects, high heat sources, direct prolonged sunlight and chemical hazards.
- Professional installation recommended.



PACKING LIST



Main Cabinet / 1











**REQUIRED TOOLS NOT IN BOX** 













Tape measure

Electric Drill



Adjustable Wrench

Spirit Level

Silicone sealant

ADJUSTMENT OF HINGES (if required)







WC-J231-72 INSTALLATION

## WYNDHAM Collection

## INSTALLATION INSTRUCTIONS









WC-J231-72 INSTALLATION