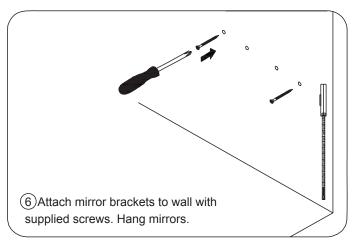

## WYNDHAM Collection



- Prior to installation, please check recieved items against the "Packing List".
  Please report any missing items to your retailer immediately.
- Protect all surfaces from sharp objects, high heat sources, direct prolonged sunlight and chemical hazards.
- Professional installation recommended.



PACKING LIST



Main Cabinet / 1











**REQUIRED TOOLS NOT IN BOX** 













Tape measure

Electric Drill



Adjustable Wrench

Spirit Level

Silicone sealant

ADJUSTMENT OF HINGES (if required)







WC-J231-72 INSTALLATION

## WYNDHAM Collection

## INSTALLATION INSTRUCTIONS









WC-J231-72 INSTALLATION