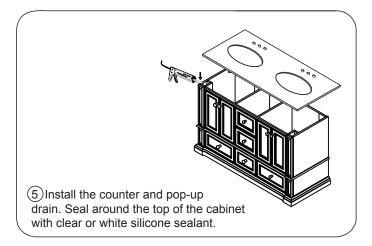

## WYNDHAM Collection



- Prior to installation, please check recieved items against the "Packing List".
  Please report any missing items to your retailer immediately.
- Protect all surfaces from sharp objects, high heat sources, direct prolonged sunlight and chemical hazards.
- Professional installation recommended.



PACKING LIST



Main Cabinet / 1











**REQUIRED TOOLS NOT IN BOX** 













Tape measure

Electric Drill



Adjustable Wrench

Spirit Level

Silicone sealant

ADJUSTMENT OF HINGES (if required)







WC-J231-72 INSTALLATION

## WYNDHAM Collection

## INSTALLATION INSTRUCTIONS









WC-J231-72 INSTALLATION