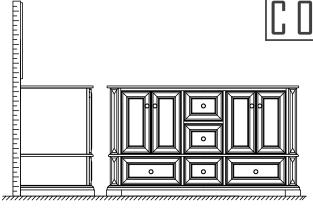

ADJUSTMENT OF HINGES (if required)

WC-J231-72 INSTALLATION

## INSTALLATION INSTRUCTIONS

WC-J231-72 INSTALLATION