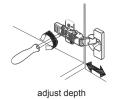

## WYNDHAM Collection



- Prior to installation, please check recieved items against the "Packing List".
  Please report any missing items to your retailer immediately.
- Protect all surfaces from sharp objects, high heat sources, direct prolonged sunlight and chemical hazards.
- Professional installation recommended.



PACKING LIST



Main Cabinet / 1











**REQUIRED TOOLS NOT IN BOX** 













Tape measure

Electric Drill



Adjustable Wrench

Spirit Level

Silicone sealant

ADJUSTMENT OF HINGES (if required)







WC-J231-72 INSTALLATION

## WYNDHAM Collection

## INSTALLATION INSTRUCTIONS









WC-J231-72 INSTALLATION