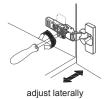

## WYNDHAM Collection



- Prior to installation, please check recieved items against the "Packing List".
  Please report any missing items to your retailer immediately.
- Protect all surfaces from sharp objects, high heat sources, direct prolonged sunlight and chemical hazards.
- Professional installation recommended.



PACKING LIST



Main Cabinet / 1











**REQUIRED TOOLS NOT IN BOX** 













Tape measure

Electric Drill



Adjustable Wrench

Spirit Level

Silicone sealant

ADJUSTMENT OF HINGES (if required)







WC-J231-72 INSTALLATION

## WYNDHAM Collection

## INSTALLATION INSTRUCTIONS









WC-J231-72 INSTALLATION