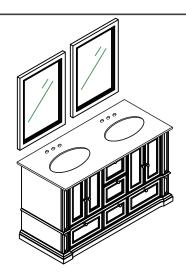

ADJUSTMENT OF HINGES (if required)

WC-J231-72 INSTALLATION

## INSTALLATION INSTRUCTIONS

WC-J231-72 INSTALLATION