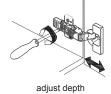

### **REQUIRED TOOLS NOT IN BOX**

Tape measure

Electric Drill

Adjustable Wrench

Spirit Level

Silicone sealant

ADJUSTMENT OF HINGES (if required)

WC-J231-48 INSTALLATION