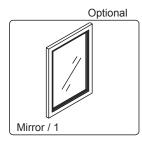

- Prior to installation, please check recieved • items against the "Packing List". Please report any missing items to your retailer immediately.
- Protect all surfaces from sharp objects, ٠ high heat sources, direct prolonged sunlight and chemical hazards.
- · Professional installation recommended.



····· 77

## PACKING LIST



Main Cabinet / 1











### **REQUIRED TOOLS NOT IN BOX**















Tape measure

Electric Drill



Adjustable Wrench

Spirit Level

Silicone sealant

ADJUSTMENT OF HINGES (if required)







WC-J231-48 INSTALLATION

# WYNDHAM Collection

# INSTALLATION INSTRUCTIONS









WC-J231-48 INSTALLATION