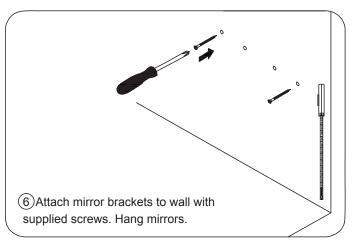

- Prior to installation, please check recieved • items against the "Packing List". Please report any missing items to your retailer immediately.
- Protect all surfaces from sharp objects, ٠ high heat sources, direct prolonged sunlight and chemical hazards.
- · Professional installation recommended.



····· 77

## PACKING LIST



Main Cabinet / 1











### **REQUIRED TOOLS NOT IN BOX**















Tape measure

Electric Drill



Adjustable Wrench

Spirit Level

Silicone sealant

ADJUSTMENT OF HINGES (if required)







WC-J231-48 INSTALLATION

# WYNDHAM Collection

# INSTALLATION INSTRUCTIONS









WC-J231-48 INSTALLATION