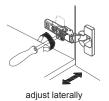

### **REQUIRED TOOLS NOT IN BOX**

Tape measure

Electric Drill

Adjustable Wrench

Spirit Level

Silicone sealant

ADJUSTMENT OF HINGES (if required)

WC-J231-48 INSTALLATION