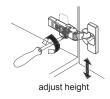

### **REQUIRED TOOLS NOT IN BOX**

Tape measure

Electric Drill

Adjustable Wrench

Spirit Level

Silicone sealant

ADJUSTMENT OF HINGES (if required)

WC-J231-48 INSTALLATION