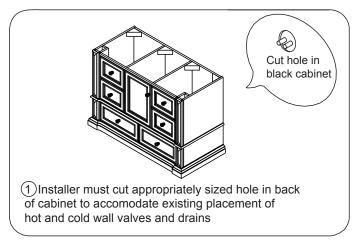

- Prior to installation, please check recieved • items against the "Packing List". Please report any missing items to your retailer immediately.
- Protect all surfaces from sharp objects, ٠ high heat sources, direct prolonged sunlight and chemical hazards.
- · Professional installation recommended.



····· 77

## PACKING LIST



Main Cabinet / 1











### **REQUIRED TOOLS NOT IN BOX**















Tape measure

Electric Drill



Adjustable Wrench

Spirit Level

Silicone sealant

ADJUSTMENT OF HINGES (if required)







WC-J231-48 INSTALLATION

# WYNDHAM Collection

# INSTALLATION INSTRUCTIONS









WC-J231-48 INSTALLATION