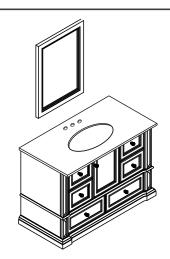

### **REQUIRED TOOLS NOT IN BOX**

Tape measure

Electric Drill

Adjustable Wrench

Spirit Level

Silicone sealant

ADJUSTMENT OF HINGES (if required)

WC-J231-48 INSTALLATION

# INSTALLATION INSTRUCTIONS

WC-J231-48 INSTALLATION