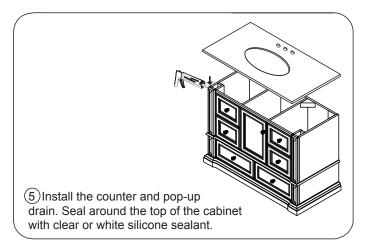

- Prior to installation, please check recieved • items against the "Packing List". Please report any missing items to your retailer immediately.
- Protect all surfaces from sharp objects, ٠ high heat sources, direct prolonged sunlight and chemical hazards.
- · Professional installation recommended.



····· 77

## PACKING LIST



Main Cabinet / 1











### **REQUIRED TOOLS NOT IN BOX**















Tape measure

Electric Drill



Adjustable Wrench

Spirit Level

Silicone sealant

ADJUSTMENT OF HINGES (if required)







WC-J231-48 INSTALLATION

# WYNDHAM Collection

# INSTALLATION INSTRUCTIONS









WC-J231-48 INSTALLATION