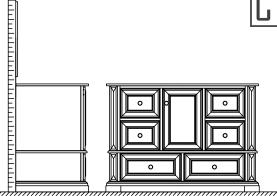

### **REQUIRED TOOLS NOT IN BOX**

Tape measure

Electric Drill

Adjustable Wrench

Spirit Level

Silicone sealant

ADJUSTMENT OF HINGES (if required)

WC-J231-48 INSTALLATION

# INSTALLATION INSTRUCTIONS

WC-J231-48 INSTALLATION