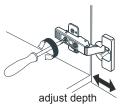

### WYNDHAM COLLECTION



- Prior to installation please check received items against the "Packing List".
  Please report any missing items to your retailer immediately.
- Protect all surfaces from sharp objects, high heat sources, direct prolonged sunlight and chemical hazards.
- Professional installation recommended.



#### **PACKING LIST**

(Not all components may be included, depending on your purchase)















### INSTALLATION AND ADJUSTMENT OF HINGES (if required)











#### REQUIRED TOOLS NOT IN BOX















Tape Measure P

Pencil

Electric Drill Phillips Screwdriver

Adjustable Whench

Spirit Level

Silicone Sealant

WC-7777-36 INSTALLATION-GUIDE

# WYNDHAM COLLECTION

#### **INSTALLATION INSTRUCTIONS**



① Drill through the hole in the corner bracket on the backboard or as shown. Mark the wall according to the holes at your preferred height and drill holes in the wall.





③ Fasten cabinet to wall by attaching screws through the bracket holes, and by attaching the lower brackets. Use a spirit level to ensure vanity is leveled.



4 Mount lower support brackets to wall and bottom of vanity.



(5) Install the counter. Seal around the top of the cabinet with clear silicone sealant. Do not over apply. Allow to dry for over 24 hours for proper cu