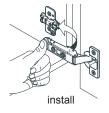

### WYNDHAM COLLECTION



- Prior to installation please check received items against the "Packing List".
  Please report any missing items to your retailer immediately.
- Protect all surfaces from sharp objects, high heat sources, direct prolonged sunlight and chemical hazards.
- Professional installation recommended.



#### **PACKING LIST**

(Not all components may be included, depending on your purchase)















### INSTALLATION AND ADJUSTMENT OF HINGES (if required)











#### REQUIRED TOOLS NOT IN BOX















Tape Measure P

Pencil

Electric Drill Phillips Screwdriver

Adjustable Whench

Spirit Level

Silicone Sealant

WC-7777-36 INSTALLATION-GUIDE

# WYNDHAM COLLECTION

#### **INSTALLATION INSTRUCTIONS**



① Drill through the hole in the corner bracket on the backboard or as shown. Mark the wall according to the holes at your preferred height and drill holes in the wall.





③ Fasten cabinet to wall by attaching screws through the bracket holes, and by attaching the lower brackets. Use a spirit level to ensure vanity is leveled.



4 Mount lower support brackets to wall and bottom of vanity.



(5) Install the counter. Seal around the top of the cabinet with clear silicone sealant. Do not over apply. Allow to dry for over 24 hours for p