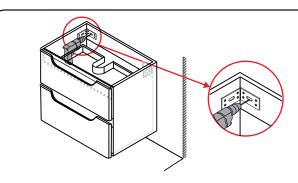

#### **INSTALLATION INSTRUCTIONS**

① Drill through the hole in the corner bracket on the backboard or as shown. Mark the wall according to the holes at your preferred height and drill holes in the wall.