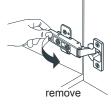

### WYNDHAM COLLECTION



- Prior to installation please check received items against the "Packing List".
  Please report any missing items to your retailer immediately.
- Protect all surfaces from sharp objects, high heat sources, direct prolonged sunlight and chemical hazards.
- Professional installation recommended.



#### **PACKING LIST**

(Not all components may be included, depending on your purchase)















### INSTALLATION AND ADJUSTMENT OF HINGES (if required)











#### REQUIRED TOOLS NOT IN BOX















Tape Measure P

Pencil

Electric Drill Phillips Screwdriver

Adjustable Whench

Spirit Level

Silicone Sealant

WC-7777-36 INSTALLATION-GUIDE

# WYNDHAM COLLECTION

#### **INSTALLATION INSTRUCTIONS**



① Drill through the hole in the corner bracket on the backboard or as shown. Mark the wall according to the holes at your preferred height and drill holes in the wall.





③ Fasten cabinet to wall by attaching screws through the bracket holes, and by attaching the lower brackets. Use a spirit level to ensure vanity is leveled.



4 Mount lower support brackets to wall and bottom of vanity.



(5) Install the counter. Seal around the top of the cabinet with clear silicone sealant. Do not over apply. Allow to dry for over 24 hours for pro