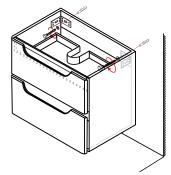

③ Fasten cabinet to wall by attaching screws through the bracket holes, and by attaching the lower brackets. Use a spirit level to ensure vanity is leveled.

4 Mount lower support brackets to wall and bottom of vanity.