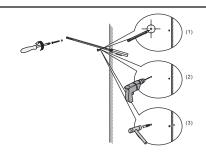

# WYNDHAM COLLECTION

(7) Install the mirror: use a pencil to mark the placement of the screw holes on the wall, drill the holes and insert the plastic wall anchors.

(8) Install the screws into the wall anchors, leaving enough of the screw exposed to hang the mirror - approx. 1/4"-1/2".