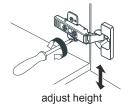

### WYNDHAM COLLECTION



- Prior to installation please check received items against the "Packing List".
  Please report any missing items to your retailer immediately.
- Protect all surfaces from sharp objects, high heat sources, direct prolonged sunlight and chemical hazards.
- Professional installation recommended.



#### **PACKING LIST**

(Not all components may be included, depending on your purchase)















### INSTALLATION AND ADJUSTMENT OF HINGES (if required)











#### REQUIRED TOOLS NOT IN BOX















Tape Measure P

Pencil

Electric Drill Phillips Screwdriver

Adjustable Whench

Spirit Level

Silicone Sealant

WC-7777-36 INSTALLATION-GUIDE

# WYNDHAM COLLECTION

#### **INSTALLATION INSTRUCTIONS**



① Drill through the hole in the corner bracket on the backboard or as shown. Mark the wall according to the holes at your preferred height and drill holes in the wall.





③ Fasten cabinet to wall by attaching screws through the bracket holes, and by attaching the lower brackets. Use a spirit level to ensure vanity is leveled.



4 Mount lower support brackets to wall and bottom of vanity.



(5) Install the counter. Seal around the top of the cabinet with clear silicone sealant. Do not over apply. Allow to dry for over 24 hours for prope