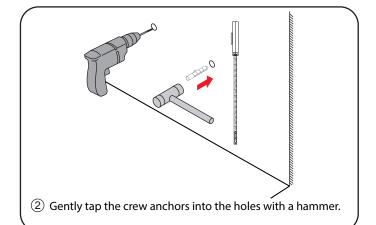

#### **INSTALLATION INSTRUCTIONS**

① Drill through the hole in the corner bracket on the backboard or as shown. Mark the wall according to the holes at your preferred height and drill holes in the wall.