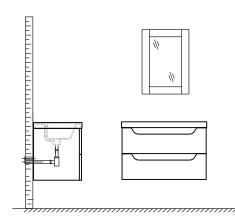

#### **INSTALLATION INSTRUCTIONS**

① Drill through the hole in the corner bracket on the backboard or as shown. Mark the wall according to the holes at your preferred height and drill holes in the wall.

③ Fasten cabinet to wall by attaching screws through the bracket holes, and by attaching the lower brackets. Use a spirit level to ensure vanity is leveled.

4 Mount lower support brackets to wall and bottom of vanity.

(5) Install the counter. Seal around the top of the cabinet with clear silicone sealant. Do not over apply. Allow to dry for over 24 hours for proper curing.

⑥ Licensed professional installation recommended. These instructions are for mounting into studs or other in wall reinforcement, drywall alone is not sufficient to support wall hung vanities. Other installation techniques may require a licensed professional.

# WYNDHAM COLLECTION

(7) Install the mirror: use a pencil to mark the placement of the screw holes on the wall, drill the holes and insert the plastic wall anchors.

(8) Install the screws into the wall anchors, leaving enough of the screw exposed to hang the mirror - approx. 1/4"-1/2".