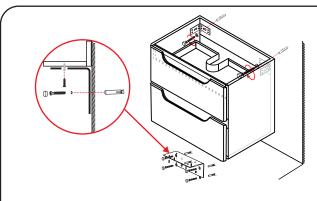

#### **INSTALLATION INSTRUCTIONS**

① Drill through the hole in the corner bracket on the backboard or as shown. Mark the wall according to the holes at your preferred height and drill holes in the wall.

③ Fasten cabinet to wall by attaching screws through the bracket holes, and by attaching the lower brackets. Use a spirit level to ensure vanity is leveled.

4 Mount lower support brackets to wall and bottom of vanity.