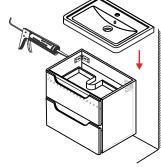

(5) Install the counter. Seal around the top of the cabinet with clear silicone sealant. Do not over apply. Allow to dry for over 24 hours for proper curing.

⑥ Licensed professional installation recommended. These instructions are for mounting into studs or other in wall reinforcement, drywall alone is not sufficient to support wall hung vanities. Other installation techniques may require a licensed professional.