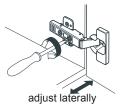

### WYNDHAM COLLECTION



- Prior to installation please check received items against the "Packing List".
  Please report any missing items to your retailer immediately.
- Protect all surfaces from sharp objects, high heat sources, direct prolonged sunlight and chemical hazards.
- Professional installation recommended.



#### **PACKING LIST**

(Not all components may be included, depending on your purchase)















### INSTALLATION AND ADJUSTMENT OF HINGES (if required)











#### REQUIRED TOOLS NOT IN BOX















Tape Measure P

Pencil

Electric Drill Phillips Screwdriver

Adjustable Whench

Spirit Level

Silicone Sealant

WC-7777-36 INSTALLATION-GUIDE

# WYNDHAM COLLECTION

#### **INSTALLATION INSTRUCTIONS**



① Drill through the hole in the corner bracket on the backboard or as shown. Mark the wall according to the holes at your preferred height and drill holes in the wall.





③ Fasten cabinet to wall by attaching screws through the bracket holes, and by attaching the lower brackets. Use a spirit level to ensure vanity is leveled.



4 Mount lower support brackets to wall and bottom of vanity.



(5) Install the counter. Seal around the top of the cabinet with clear silicone sealant. Do not over apply. Allow to dry for over 24 hours for proper