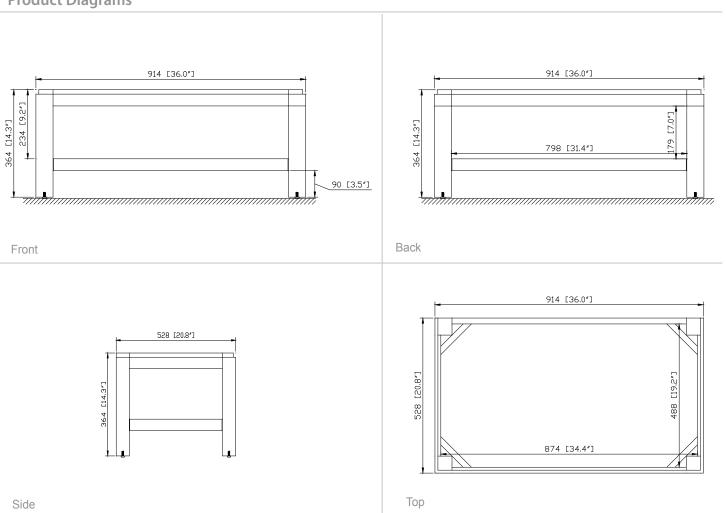

# **Product Diagrams**

Side

Back

#### **Nominal Dimension**

• 36x 20.8D x 14.3H (inches)

# **Product Diagrams**