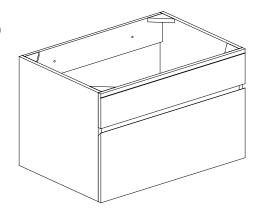

#### **Features**

- Solid poplar frame and birch veneer plywood
- 1 soft-close drawer
- Triangle metal hanging hardware
- Under counter application

#### **Nominal Dimension**

• 36W x 21.5D x 19.7H (inches)

# **Product Diagrams**

Side

Back