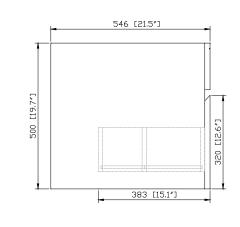

#### **Nominal Dimension**

• 36W x 21.5D x 19.7H (inches)

# **Product Diagrams**

Side

Back