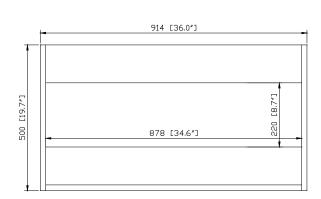

#### **Nominal Dimension**

• 36W x 21.5D x 19.7H (inches)

# **Product Diagrams**

Side

Back