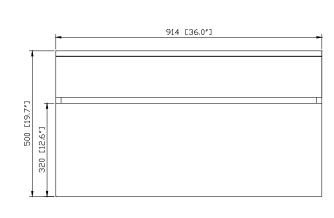

#### **Nominal Dimension**

• 36W x 21.5D x 19.7H (inches)

# **Product Diagrams**

Side

Back