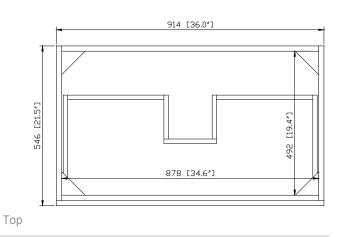

#### **Nominal Dimension**

• 36W x 21.5D x 19.7H (inches)

#### **Nominal Dimension**

• 36x 20.8D x 14.3H (inches)